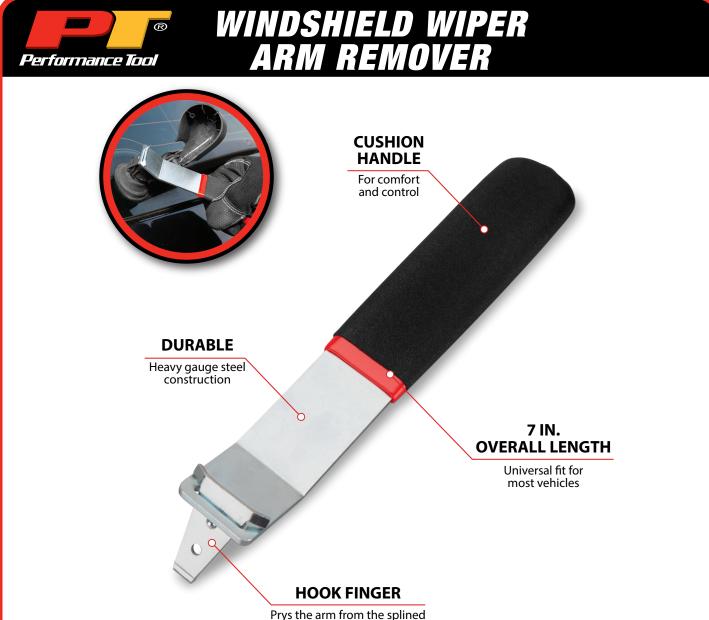

Prys the arm from the splined shaft without damaging the assembly

| Item #                                                                                                                | Inner                                                           | Master                                                               | UPC                                                                                                                                    | Packaging                                                                                   |
|-----------------------------------------------------------------------------------------------------------------------|-----------------------------------------------------------------|----------------------------------------------------------------------|----------------------------------------------------------------------------------------------------------------------------------------|---------------------------------------------------------------------------------------------|
| W83212                                                                                                                | 12                                                              | 144                                                                  | 039564153341                                                                                                                           | Carded                                                                                      |
| <ul> <li>damage to t</li> <li>Use it to prysplined sha<br/>assembly</li> <li>Keep from u<br/>excessive for</li> </ul> | quick and ea<br>the car finish<br>y up the arm<br>ft without da | asy without<br>from the<br>amaging the<br>ong tools or<br>uld damage | <ul> <li>confirm it works of</li> <li>Heavy gauge stee<br/>with ergonomic c<br/>handles for comformed<br/>Specifications: 7</li> </ul> | r the base, look to<br>on your vehicle<br>el construction<br>ushion grip<br>ort and control |