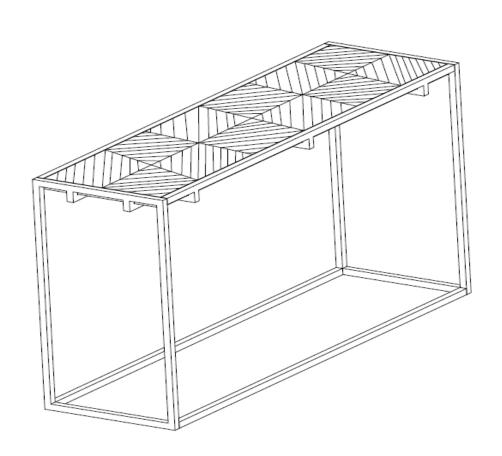

# **CONSOLE TABLE**

**MODEL # AXCAVY-03** 

## STEP 2

Turn the Console Table right side up.