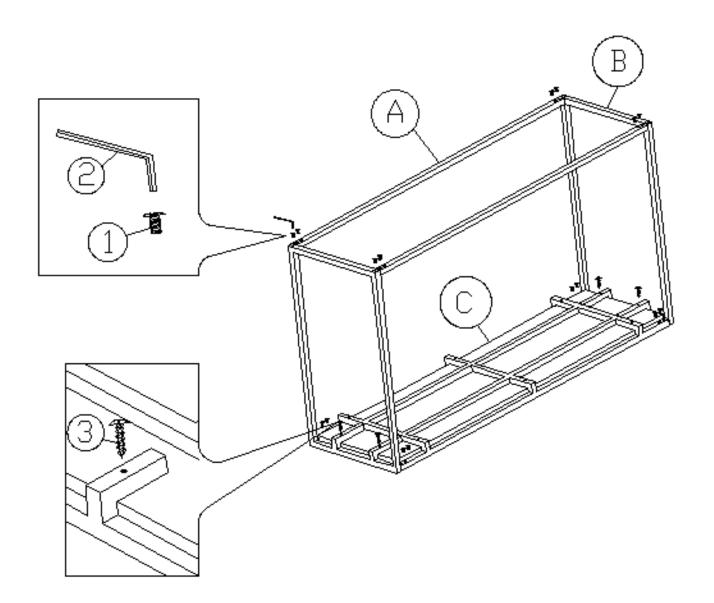

#### STEP 1

Place the Top (C) on its back on a flat smooth surface. Secure Top (C) to Sides (B) with Allen Key Screws (1). Attach the Bars (A) to Side (B) with Allen Key Screws (1). Use Allen Key (2) to tighten all the Screws. Use Self-Tapping Screws (3) to secure the Sides (B).