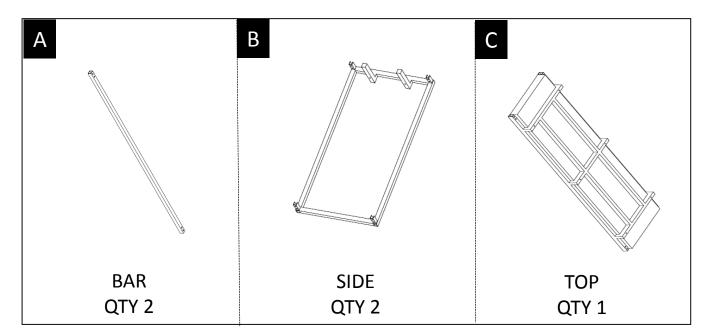

#### PARTS DESCRIPTION

#### STEP 1

Place the Top (C) on its back on a flat smooth surface. Secure Top (C) to Sides (B) with Allen Key Screws (1). Attach the Bars (A) to Side (B) with Allen Key Screws (1). Use Allen Key (2) to tighten all the Screws. Use Self-Tapping Screws (3) to secure the Sides (B).