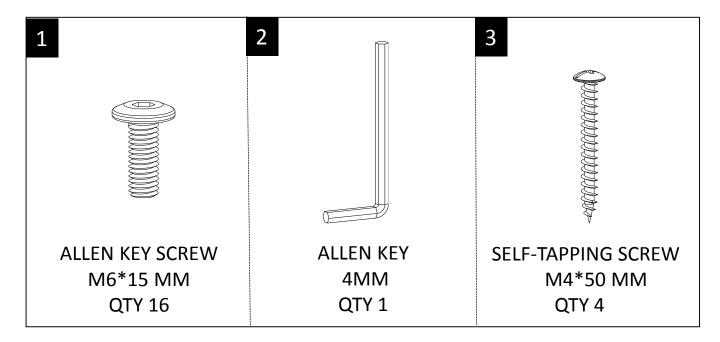

#### HARDWARE DESCRIPTION

**NEED HELP?** For help with assembly or if you are missing a part, Please call customer service at 1-866-518-0120 ext. 262 (9 am to 4 pm EST)