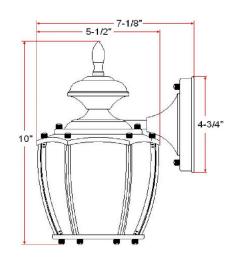

ASSEMBLED DIMENSIONS: 5.5" L  $\times$  10" H  $\times$  4.75" D

WEIGHT: 2.65 lbs.

**BACKPLATE DIMENSIONS:** 4.59"  $H \times 4.59$ " W

CANOPY CEILING DIMENSIONS: N/A
GLASS/SHADE DIMENSIONS: N/A
GLASS/SHADE MATERIAL: Glass
GLASS/SHADE TYPE: Clear