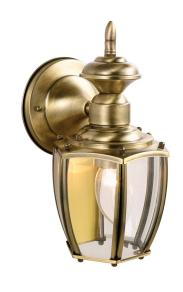

## Jackson I-Light Outdoor Wall Light Antique Brass

## **SPECIFICATIONS**

MOUNTING: Wall Mount

SLOPED CEILING ADAPTABLE: N/A

LAMPTYPE I: Maximum 60W

Medium Base Bulb

BULB INCLUDED: No
WATTS PER BULB: 60W
TOTAL WATTAGE: 60W
DIMMABLE: Yes

MATERIAL CONSTRUCTION: Copper

ASSEMBLED DIMENSIONS: 5.5" L  $\times$  10" H  $\times$  4.75" D

WEIGHT: 2.65 lbs.

**BACKPLATE DIMENSIONS:** 4.59"  $H \times 4.59$ " W

CANOPY CEILING DIMENSIONS: N/A
GLASS/SHADE DIMENSIONS: N/A
GLASS/SHADE MATERIAL: Glass
GLASS/SHADE TYPE: Clear