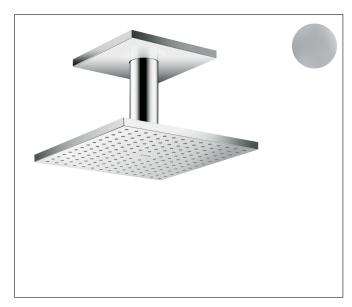

#### **Product Picture**

# **Features**

- Consists of: Showerhead, ceiling connector, Green Diverter
- shower head size: 250 x 250 mm
- Spray modes: PowderRain, Intense PowderRain
- adjustment with shift on thermostat
- dynamic spray nozzles move out while using
- Flow: 1.75 GPM (6.6 L/Min)
- Showerhead removable for cleaning
- ServiceCard with sieve can be removed without tools for cleaning porpose