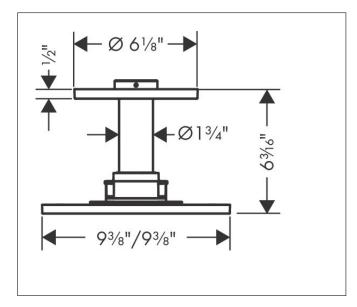

### Drawing

# **Features**

- Consists of: Showerhead, ceiling connector, Green Diverter
- shower head size: 250 x 250 mm
- Spray modes: PowderRain, Intense PowderRain
- adjustment with shift on thermostat
- dynamic spray nozzles move out while using
- Flow: 1.75 GPM (6.6 L/Min)
- Showerhead removable for cleaning
- ServiceCard with sieve can be removed without tools for cleaning porpose