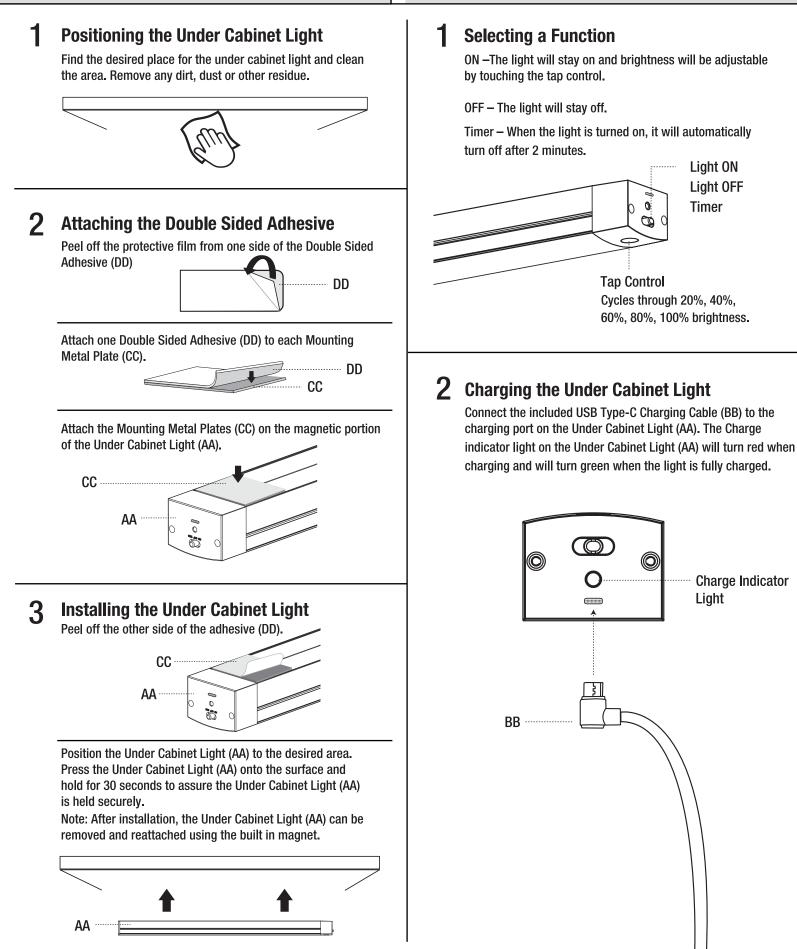

-4F to 140F | NOTE: The light will turn red<br>when charging and turn green<br>when fully charged. |
| The second s | ations (house a subtraction and OOT) should                 |                                                                                      |

The performance specifications (lumens, watts, life and CCT) should only be considered an approximation of expected performances.

## PARTS INCLUDED

NOTE: Hardware not shown to actual size.



| Part | Description                       | Quantity |
|------|-----------------------------------|----------|
| AA   | 14.5 Inch LED Under Cabinet Light | 1        |
| BB   | USB type C Charging Cable         | 1        |
| CC   | Magnetic Mounting Plates          | 2        |
| DD   | Double Sided Adhesive             | 2        |



**Operating Instructions**