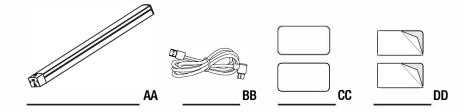

## PARTS INCLUDED

NOTE: Hardware not shown to actual size.

| Part | Description                       | Quantity |
|------|-----------------------------------|----------|
| AA   | 14.5 Inch LED Under Cabinet Light | 1        |
| BB   | USB type C Charging Cable         | 1        |
| CC   | Magnetic Mounting Plates          | 2        |
| DD   | Double Sided Adhesive             | 2        |