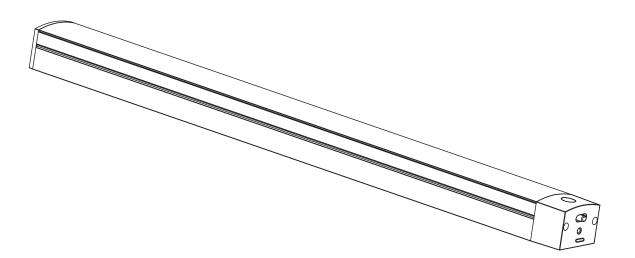

## PARTS INCLUDED

NOTE: Hardware not shown to actual size.

| Part | Description                       | Quantity |
|------|-----------------------------------|----------|
| AA   | 14.5 Inch LED Under Cabinet Light | 1        |
| BB   | USB type C Charging Cable         | 1        |
| CC   | Magnetic Mounting Plates          | 2        |
| DD   | Double Sided Adhesive             | 2        |