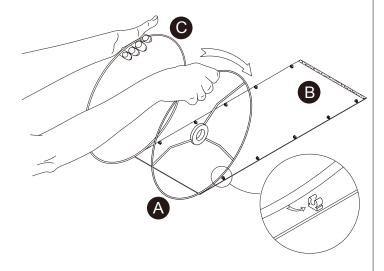

#### WARNING

Small parts and sharp edges may be present prior to assembly.

Step 1 Step 2

Step 3 Step 4

Scan for assembly instructions.

Scan for assembly instructions.