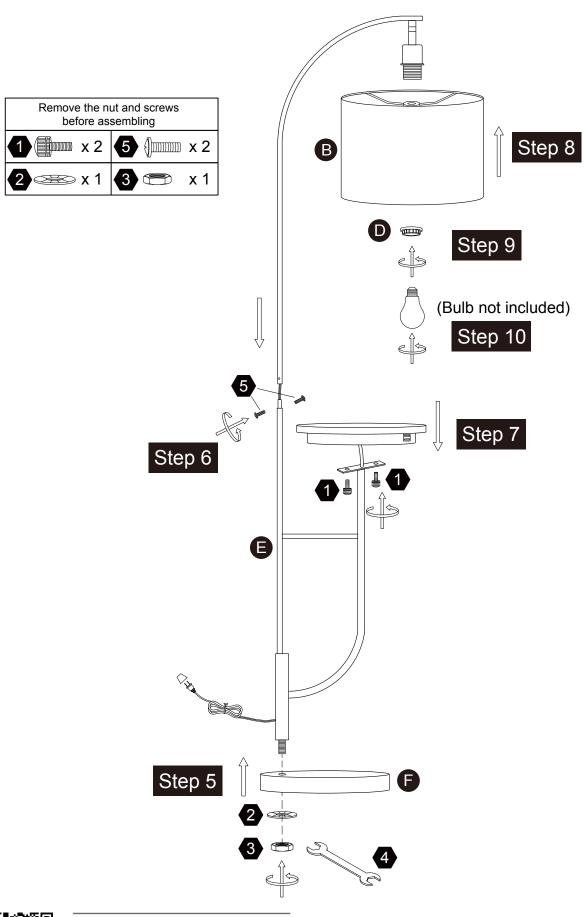

#### **Exploded Drawing**

Scan for assembly instructions.

### **Product Parts** B D 1 PC 1 PC 1 PC 1 PC 1 PC 1 PC Hardware

Scan for assembly instructions.