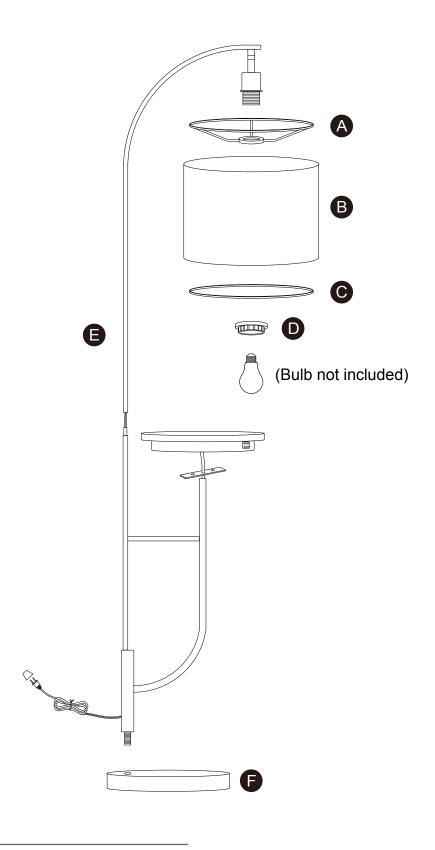

#### **Exploded Drawing**

Scan for assembly instructions.

### **Product Parts** B D 1 PC 1 PC 1 PC 1 PC 1 PC 1 PC Hardware

Scan for assembly instructions.