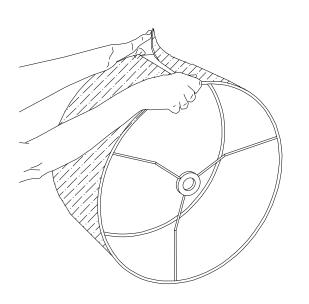

#### WARNING

Small parts and sharp edges may be present prior to assembly.

Step 1 Step 2

Step 3 Step 4

Scan for assembly instructions.

Scan for assembly instructions.