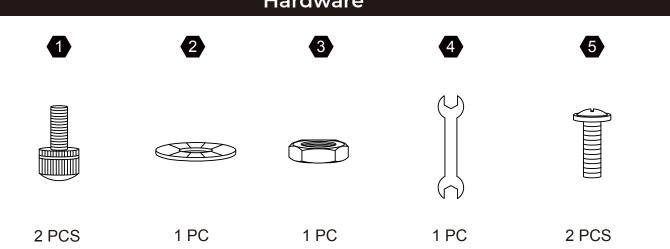

### **Product Parts** B D 1 PC 1 PC 1 PC 1 PC 1 PC 1 PC Hardware

Scan for assembly instructions.