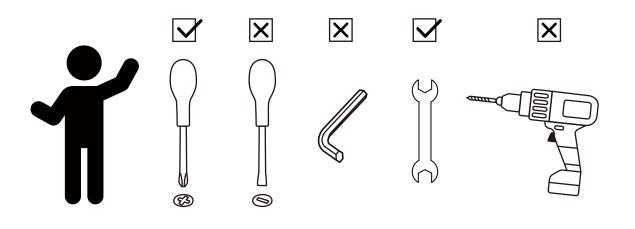

### **Product Parts** B D 1 PC 1 PC 1 PC 1 PC 1 PC 1 PC Hardware

Scan for assembly instructions.