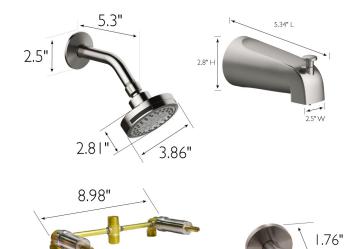

HANDLE REACH: 3.09
QUICK ATTACH INCLUDED: Yes

DIMENSIONS FOR SHOWER ARM: 2.5"  $H \times 5.3$ " L DIMENSIONS FOR SHOWER HEAD: 2.81"  $H \times 3.86$ " L

WEIGHT: 4.7 lbs.

PVD FINISH: No
VALVE INCLUDED: Yes
PRESSURE BALANCED VALVE: No
SHOWER HEAD FUNCTIONS (QTY): I
SHOWER HEAD NOZZLE TYPE: Raised
SHOWER HEAD SHAPE: Round