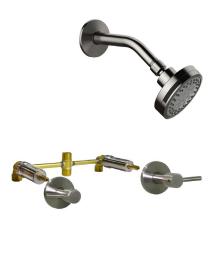

## Eastport II Modern Two-Handle Tub and Shower Faucet Satin Nickel

5.13"

## **SPECIFICATIONS**

MATERIAL: Zinc HANDLE MATERIAL: Zinc **CARTRIDGE MATERIAL:** Washerless WATERWAY MATERIAL: **Brass** VALVE MATERIAL: Brass I.8 GPM FLOW RATE: LOW FLOW: Yes HANDLES CONFIGURATION: Two Handle