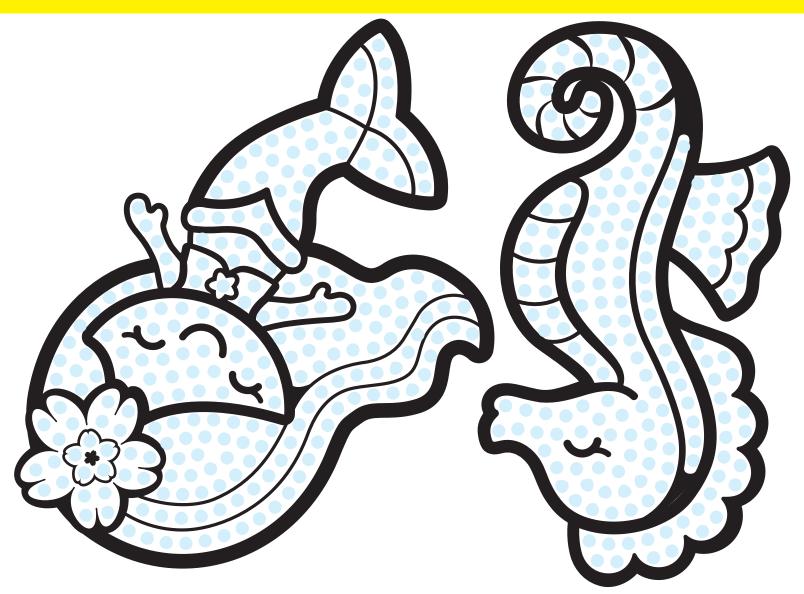

## **Time for Suncatchers**

Diamond paint them your way with the remaining gems. If you run out of your favorite color, have fun blending the gems in a creative way.

**Helpful Tip:** Peel a little of the protective cover at a time as you work. If you need to stop at any point, you can cover your design then come back to it later.

If you'd like help with gem placement, use the guide printed on the back. Place your suncatcher over top and follow the dots. Have fun!

There are two ways to display. Insert a stand into the slit at the bottom of the suncatchers. Or hang them on a window or mirror with the suction cup hooks.