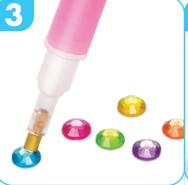

Peel the clear film off the wax then press & twist the tip of the stylus into the wax to fill it.

Peel off the clear protective cover to reveal the adhesive.

Pick up gems with the tip of the wax filled stylus. (When it stops working, refill it with more wax.)

Place the gems on the adhesive dots. When finished, press down on the gems so they stay in place.