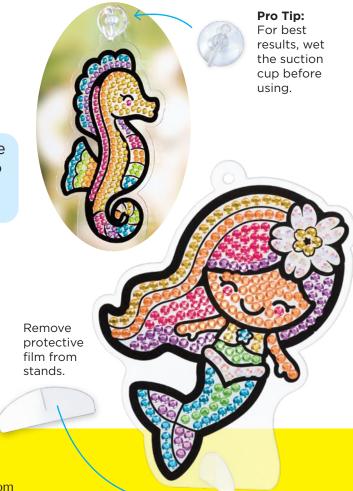

If you'd like help with gem placement, use the guide printed on the back. Place your suncatcher over top and follow the dots. Have fun!

There are two ways to display. Insert a stand into the slit at the bottom of the suncatchers. Or hang them on a window or mirror with the suction cup hooks.