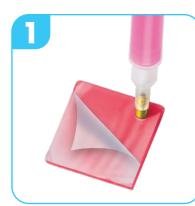

Peel the clear film off the wax then press & twist the tip of the stylus into the wax to fill it.

Peel off the clear protective cover to reveal the adhesive.

Pick up gems with the tip of the wax filled stylus. (When it stops working, refill it with more wax.)