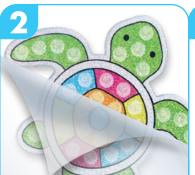

## **Start with Stickers**

The little sticky dots will guide gem placement. Choose colors that match the designs or pick different gem colors. It's up to you.

## **Helpful Tips:**

- Separate your stickers so you can work on one at a time. Use scissors to cut along the dotted lines before you peel the clear protective cover.
- If you don't have scissors handy, peel a little of the protective cover at a time as you work. Keep the sticky dots covered when not in use.