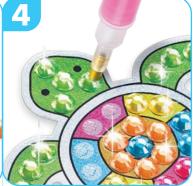

Place the gems on the adhesive dots. When finished, press down on the gems so they stay in place.

## **Time for Suncatchers**

Diamond paint them your way with the remaining gems. If you run out of your favorite color, have fun blending the gems in a creative way.

**Helpful Tip:** Peel a little of the protective cover at a time as you work. If you need to stop at any point, you can cover your design then come back to it later.