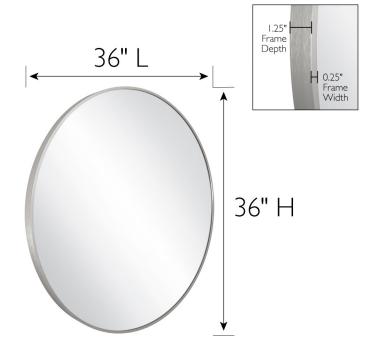

## **SPECIFICATIONS**

MATERIAL CONSTRUCTION: Glass

ASSEMBLY REQUIRED:

TOOLS NEEDED FOR INSTALLATION: Screws, Screwdriver

ASSEMBLED DIMENSIONS:  $36" \text{ H} \times 36" \text{ L} \times 1.25" \text{ D}$ 