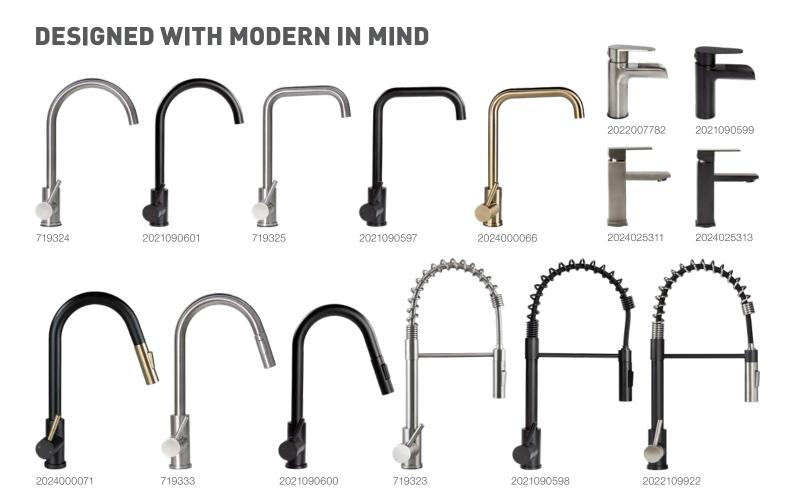

| Part #     | Faucet Style /<br>Description                        | Pull-<br>Down<br>Sprayer | Finish                          |
|------------|------------------------------------------------------|--------------------------|---------------------------------|
| 719324     | Curved Gooseneck                                     | No                       | Stainless Steel                 |
| 2021090601 | Curved Gooseneck                                     | No                       | Matte Black                     |
| 719325     | Square Gooseneck                                     | No                       | Stainless Steel                 |
| 2021090597 | Square Gooseneck                                     | No                       | Matte Black                     |
| 2024000066 | Square Gooseneck                                     | No                       | Satin Bronze                    |
| 2022007782 | Waterfall (Bathroom)                                 | No                       | Stainless Steel                 |
| 2021090599 | Waterfall (Bathroom)                                 | No                       | Matte Black                     |
| 2024025311 | Square (Bathroom)                                    | No                       | Stainless Steel                 |
| 2024025313 | Square (Bathroom)                                    | No                       | Matte Black                     |
| 2024000071 | Bullet Pull-Down Sprayer                             | Yes                      | Matte Black/Satin Bronze        |
| 719333     | Bullet Pull-Down Sprayer                             | Yes                      | Stainless Steel                 |
| 2021090600 | Bullet Pull-Down Sprayer                             | Yes                      | Matte Black                     |
| 719323     | Coiled Kitchen Faucet                                | No                       | Stainless Steel                 |
| 2021090598 | Coiled Kitchen Faucet                                | No                       | Matte Black                     |
| 2022109922 | Coiled Kitchen Faucet                                | No                       | Matte Black/ Stainless<br>Steel |
| 2021025928 | Replacement Cartridge for the above Flow Max Faucets |                          |                                 |