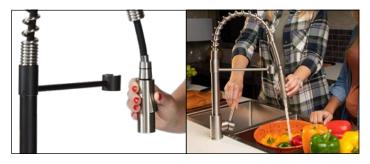

Features spray and stream functions that let you effectively rinse and clean (select models)

## **Additional Features**

- Easy installation
- 304-grade stainless steel construction
- Pull-down faucet head with toggle (select models)
- Toggle for stream or spray options (select models)
- Pairs well with Lippert sinks
- Available in numerous styles and finishes to pair with your desired look
- Maintain your Flow Max kitchen faucet with our new replacement cartridges