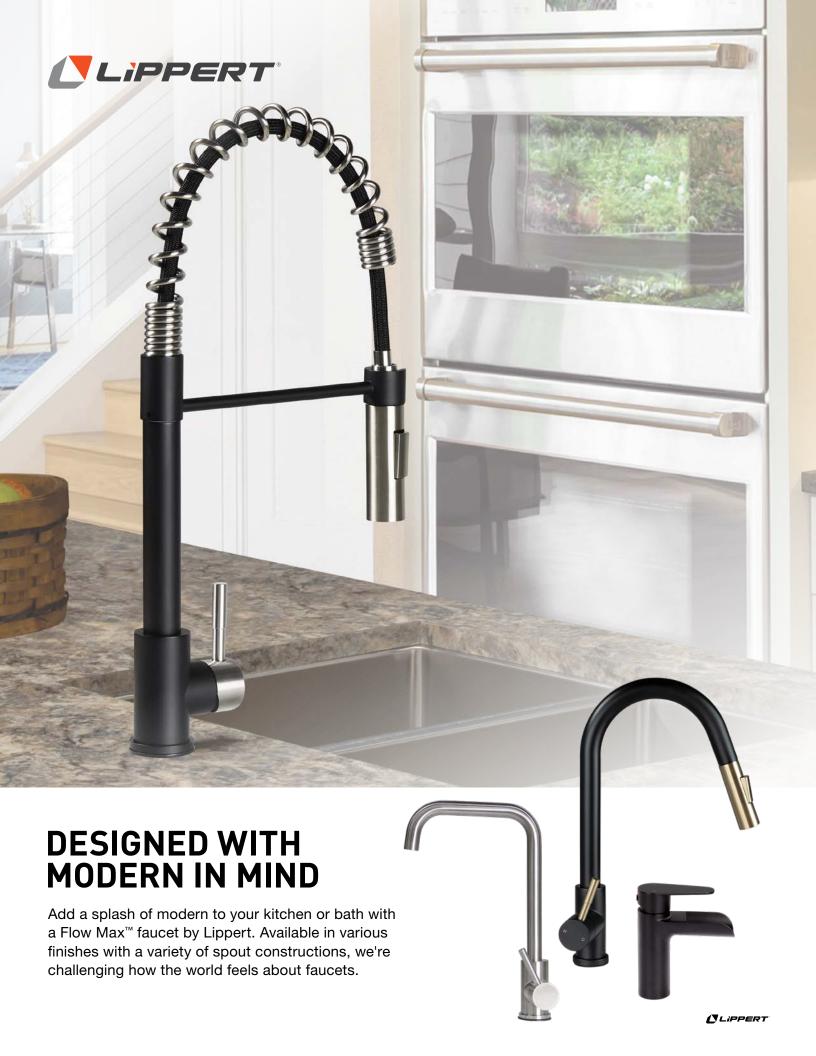

## **Additional Features**

- Easy installation
- 304-grade stainless steel construction
- Pull-down faucet head with toggle (select models)
- Toggle for stream or spray options (select models)
- Pairs well with Lippert sinks
- Available in numerous styles and finishes to pair with your desired look
- Maintain your Flow Max kitchen faucet with our new replacement cartridges