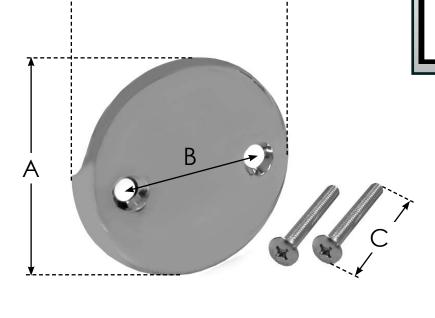

## features and benefits:

This product and others like it can be found in the Jones Stephens catalog.
Call today to order your catalog or download it from our website:

www.plumbest.com

| PART NO.  | DESCRIPTION                       | A      | В                | C  | D      |
|-----------|-----------------------------------|--------|------------------|----|--------|
| □ B07-171 | Two-hole Overflow plate trim      | 3 1/8" | 2"               | 2″ | 3 1/4" |
|           | kit with CP lift and turn stopper |        | center to center |    |        |