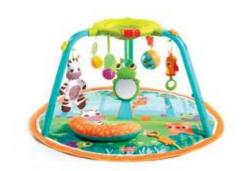

## Gymini® 1-2-3 Here I Grow!™ Activity Gym Play Mat

## TO0190700 Multiple Colors

- An extraordinarily versatile 3-in-1 modular activity mat that develops with your child from infant to toddler
- Supporting 3 major developmental stages: laying, sitting, and standing positions
- Multi-feature Gymini® activity center
- Adjusts to different heights as your child grows
- Ball game with light & music rewards
- Frog mirror for self-discovery