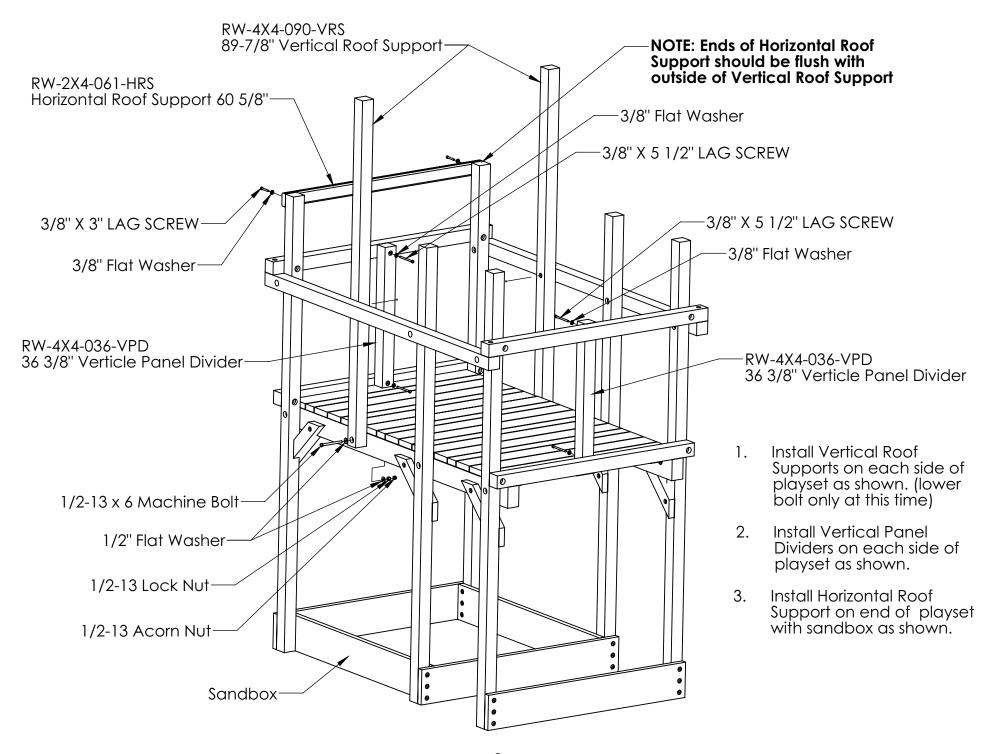

## Playhouse XL Wood Roof Instructions

















# WOODPLAY®

### **2016 WARRANTY**

#### **5 Year Warranty**

Subject to proper installation and normal residential use, Woodplay warrants, subject to the limitations stated below, to the original retail purchaser, all chain, seats, swing hangers, hardware, metal braces, ropes and accessories to be free from defects in material and workmanship for a period of **five years** from date of purchase. Cracks in non -functional plastic components are not considered defects in materials and workmanship if they do not affect the functionality of the playset. Merchandise covered under this limited **five-year** warranty will, at our option, be repaired or replaced, excluding any freight or labor fees.

#### 15 Year warranty

In addition, for **Fifteen years** after the original purcha