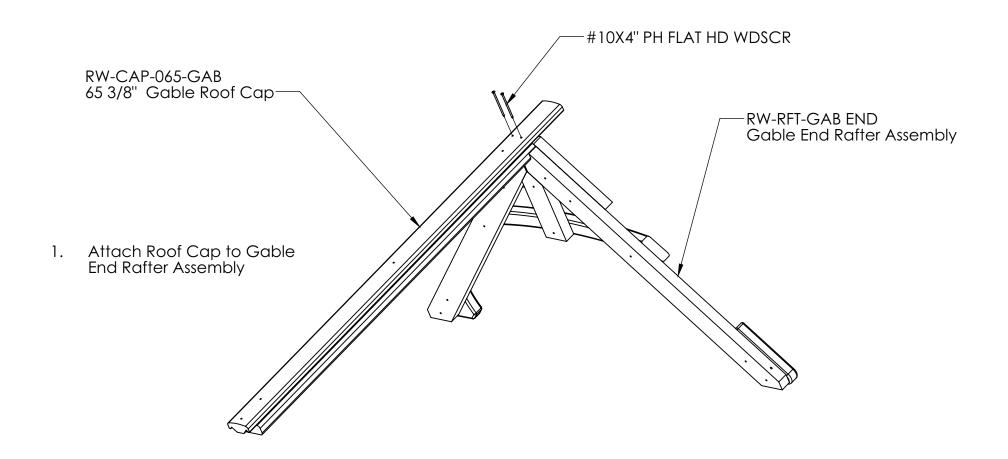

## Playhouse XL Wood Roof Instructions

















# WOODPLAY®

### **2016 WARRANTY**

#### **5 Year Warranty**

Subject to proper installation and normal residential use, Woodplay warrants, subject to the limitations stated below, to the original retail purchaser, all chain, seats, swing hangers, hardware, metal braces, ropes and accessories to be free from defects in material and workmanship for a period of **five years** from date of purchase. Cracks in non -functional plastic components are not considered defects in materials and workmanship if they do not affect the functionality of the playset. Merchandise covered under this limited **five-year** warranty will, at our option, be repaired or replaced, excluding any freight or labor fees.

#### 15 Year warranty

In addition, for **Fifteen years** after the original purchase d