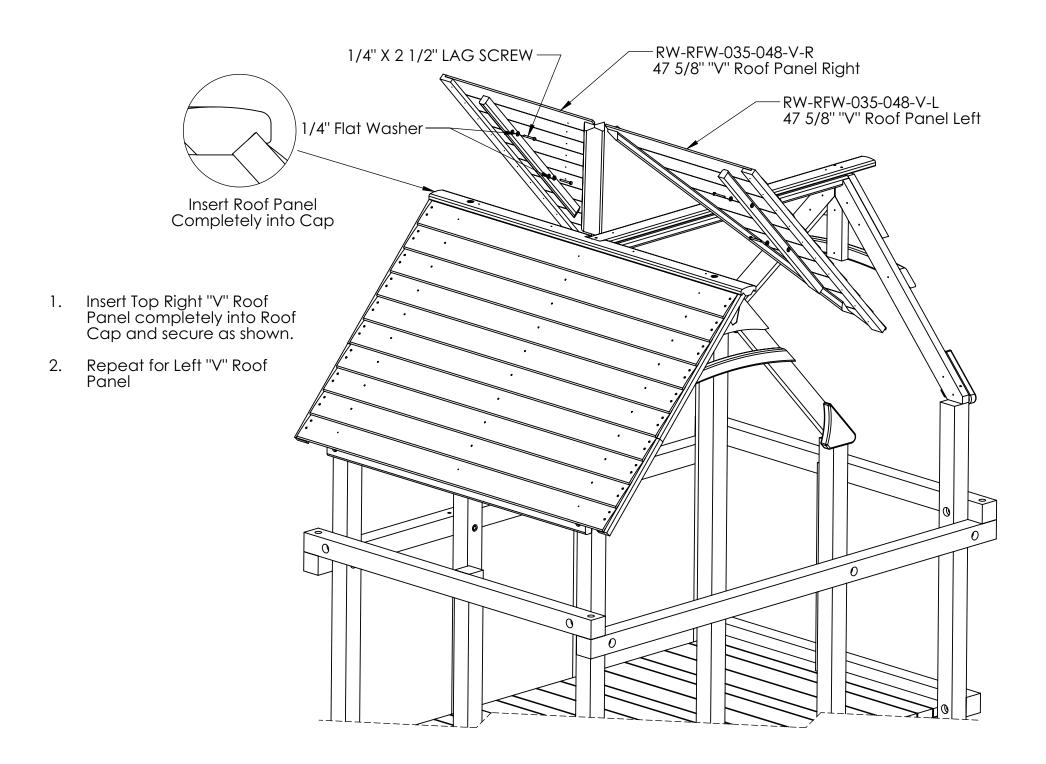

## Playhouse XL Wood Roof Instructions

















# WOODPLAY®

### **2016 WARRANTY**

#### **5 Year Warranty**

Subject to proper installation and normal residential use, Woodplay warrants, subject to the limitations stated below, to the original retail purchaser, all chain, seats, swing hangers, hardware, metal braces, ropes and accessories to be free from defects in material and workmanship for a period of **five years** from date of purchase. Cracks in non -functional plastic components are not considered defects in materials and workmanship if they do not affect the functionality of the playset. Merchandise covered under this limited **five-year** warranty will, at our option, be repaired or replaced, excluding any freight or labor fees.

#### 15 Year warranty

In addition, for **Fifteen years** after the original purchase date of