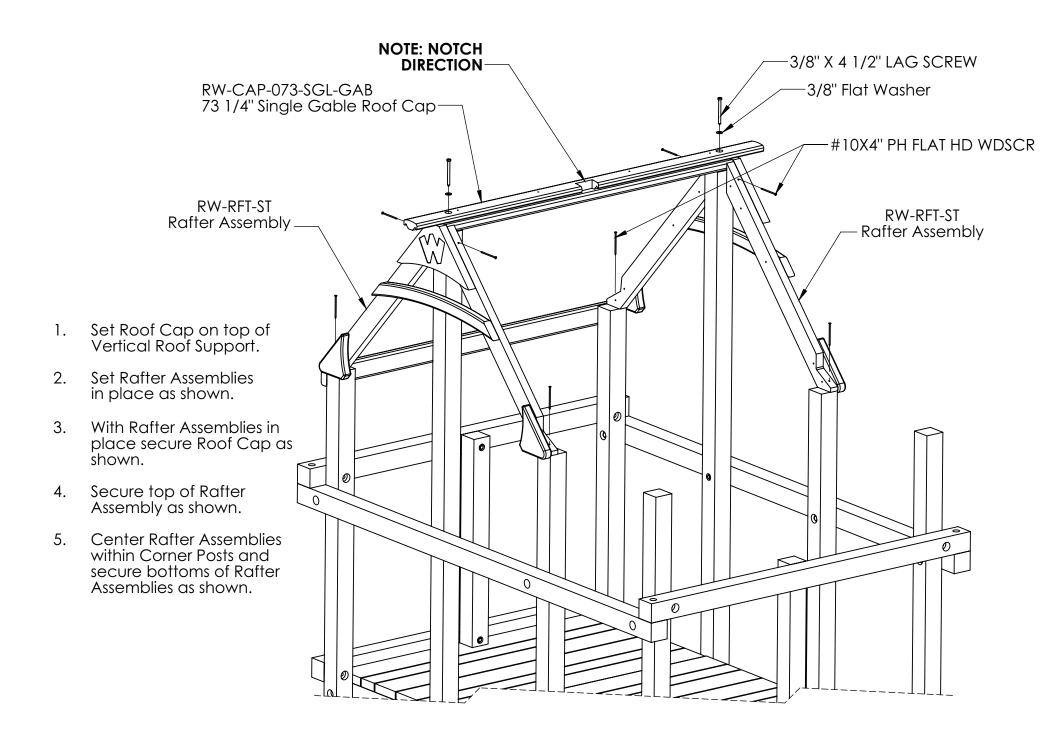

## Playhouse XL Wood Roof Instructions

















# WOODPLAY®

### **2016 WARRANTY**

#### **5 Year Warranty**

Subject to proper installation and normal residential use, Woodplay warrants, subject to the limitations stated below, to the original retail purchaser, all chain, seats, swing hangers, hardware, metal braces, ropes and accessories to be free from defects in material and workmanship for a period of **five years** from date of purchase. Cracks in non -functional plastic components are not considered defects in materials and workmanship if they do not affect the functionality of the playset. Merchandise covered under this limited **five-year** warranty will, at our option, be repaired or replaced, excluding any freight or labor fees.

#### 15 Year warranty

In addition, for **Fifteen years** after the original purchase