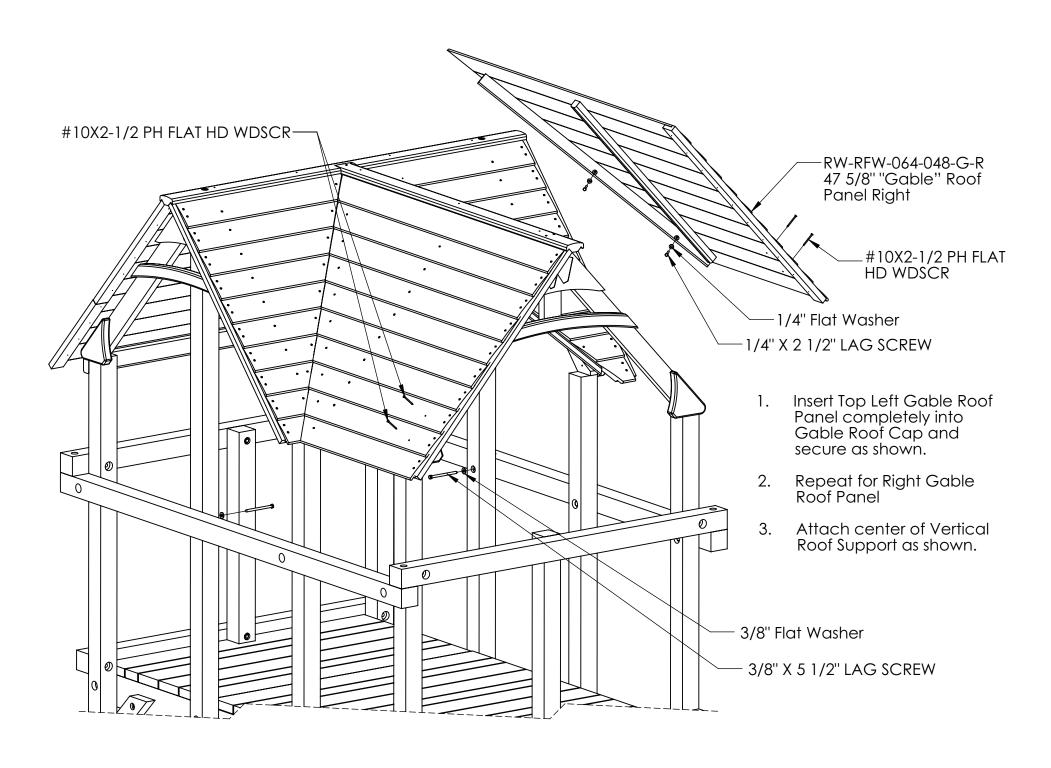

## Playhouse XL Wood Roof Instructions

















# WOODPLAY®

### **2016 WARRANTY**

#### **5 Year Warranty**

Subject to proper installation and normal residential use, Woodplay warrants, subject to the limitations stated below, to the original retail purchaser, all chain, seats, swing hangers, hardware, metal braces, ropes and accessories to be free from defects in material and workmanship for a period of **five years** from date of purchase. Cracks in non -functional plastic components are not considered defects in materials and workmanship if they do not affect the functionality of the playset. Merchandise covered under this limited **five-year** warranty will, at our option, be repaired or replaced, excluding any freight or labor fees.

#### 15 Year warranty

In addition, for **Fifteen years** after the original purchase date of o