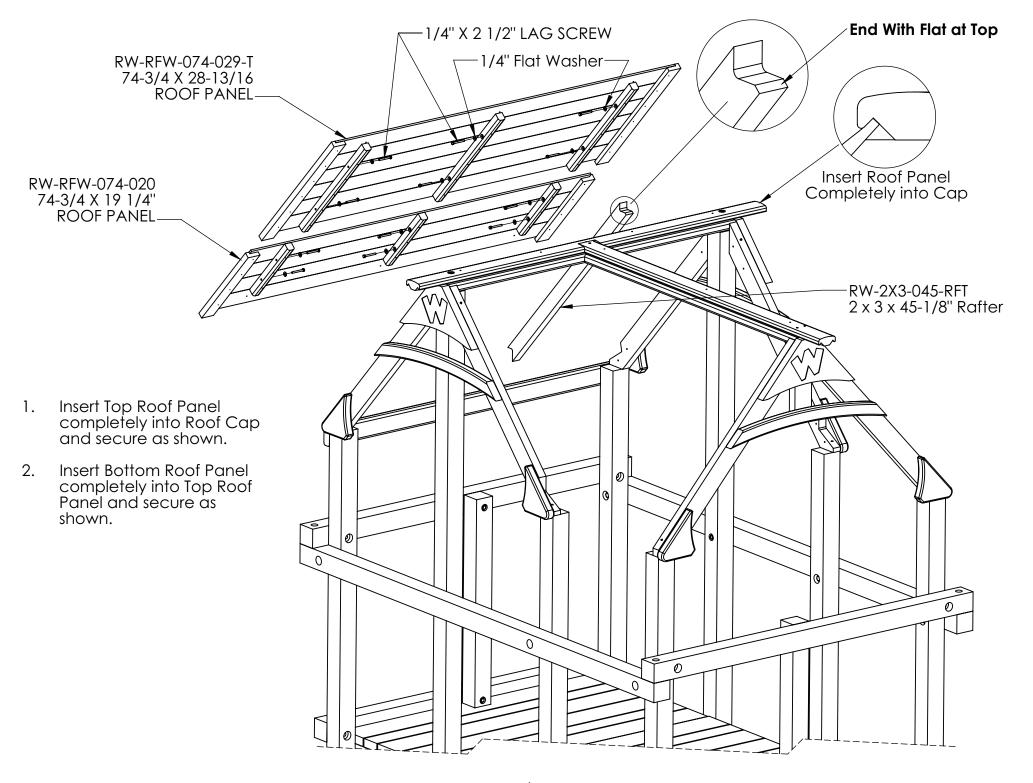

## Playhouse XL Wood Roof Instructions

















# WOODPLAY®

### **2016 WARRANTY**

#### **5 Year Warranty**

Subject to proper installation and normal residential use, Woodplay warrants, subject to the limitations stated below, to the original retail purchaser, all chain, seats, swing hangers, hardware, metal braces, ropes and accessories to be free from defects in material and workmanship for a period of **five years** from date of purchase. Cracks in non -functional plastic components are not considered defects in materials and workmanship if they do not affect the functionality of the playset. Merchandise covered under this limited **five-year** warranty will, at our option, be repaired or replaced, excluding any freight or labor fees.

#### 15 Year warranty

In addition, for **Fifteen years** after the original purchase date