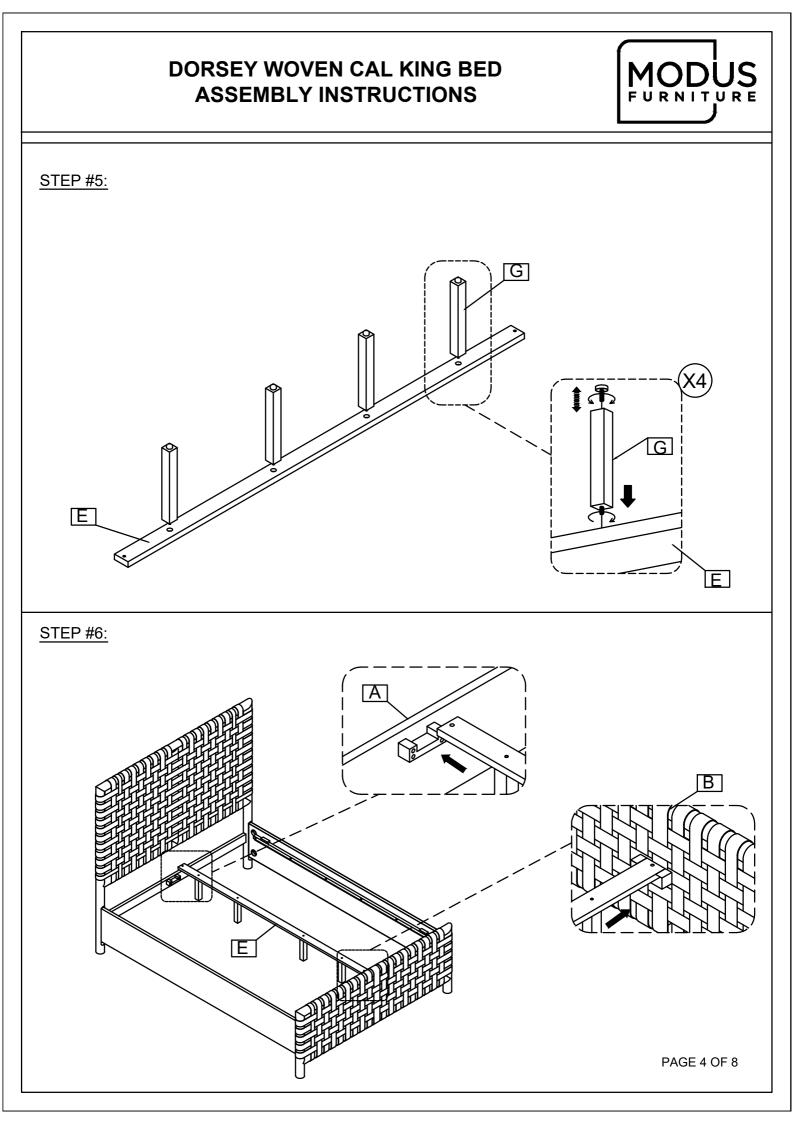

STEP 1:

USE ALLEN KEY (5) IN BOX #2 TO UNSCREW ALLEN BOLTS AND REMOVE PRE-ASSEMBLED SIDE RAIL CLEATS.

NOTE: YOU MAY WISH TO RETAIN UNUSED PARTS IF IN THE FUTURE YOU INTEND TO USE THE BED FRAME WITH A STANDARD BOX SPRING OR FOUNDATION