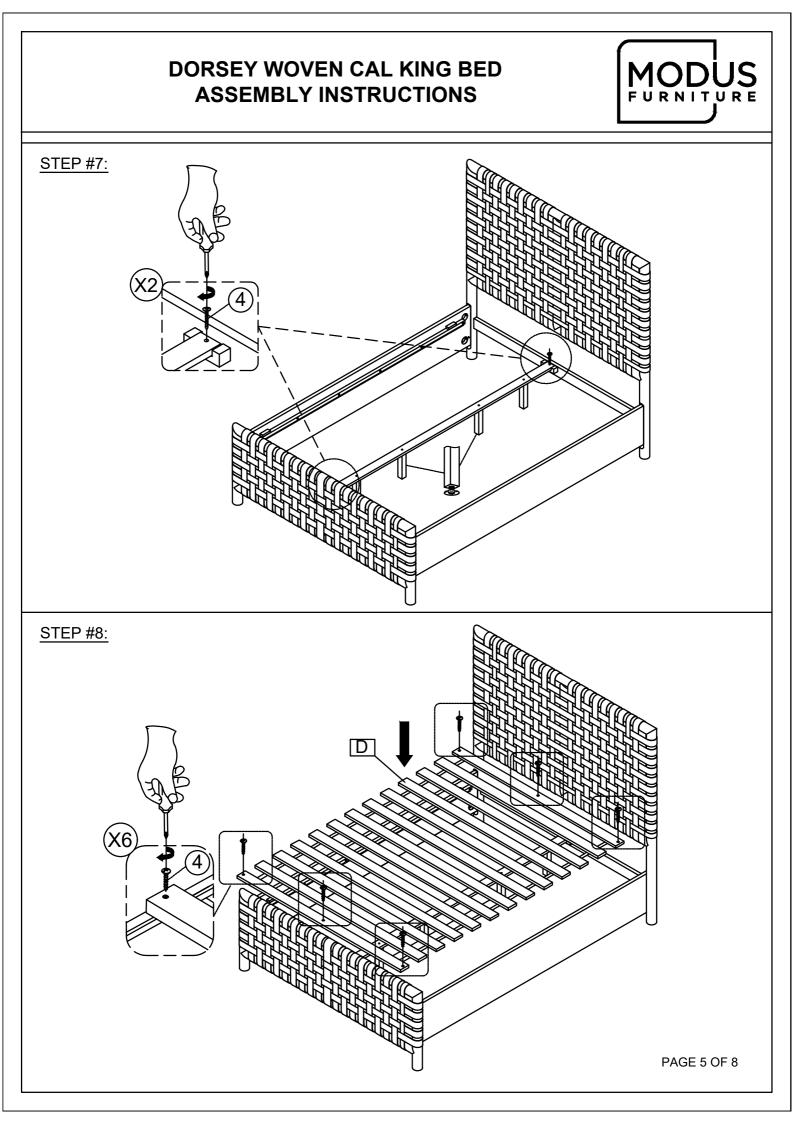

THE FOLLOWING PARTS ARE NOT REQUIRED FOR ADJUSTABLE MATTRESS BASE INSTALLATION:

D. SLAT ROLL 1SET E. CENTER SLAT SUPPORT 1PC F. MATTRESS SPACER 2PCS

G. SUPPORT LEG 4PCS

- 4.WOOD SCREW (4x30MM) 8PCS
- 6. ALLEN BOLT (1/4x50MM) 12PCS
- 7. LOCK WASHER (5/16") 12PCS
- 8. FLAT WASHER (1/4") 12PCS

STEP 1:

USE ALLEN KEY (5) IN BOX #2 TO UNSCREW ALLEN BOLTS AND REMOVE PRE-ASSEMBLED SIDE RAIL CLEATS.

NOTE: YOU MAY WISH TO RETAIN UNUSED PARTS IF IN THE FUTURE YOU INTEND TO USE THE BED FRAME WITH A STANDARD BOX SPRING OR FOUNDATION