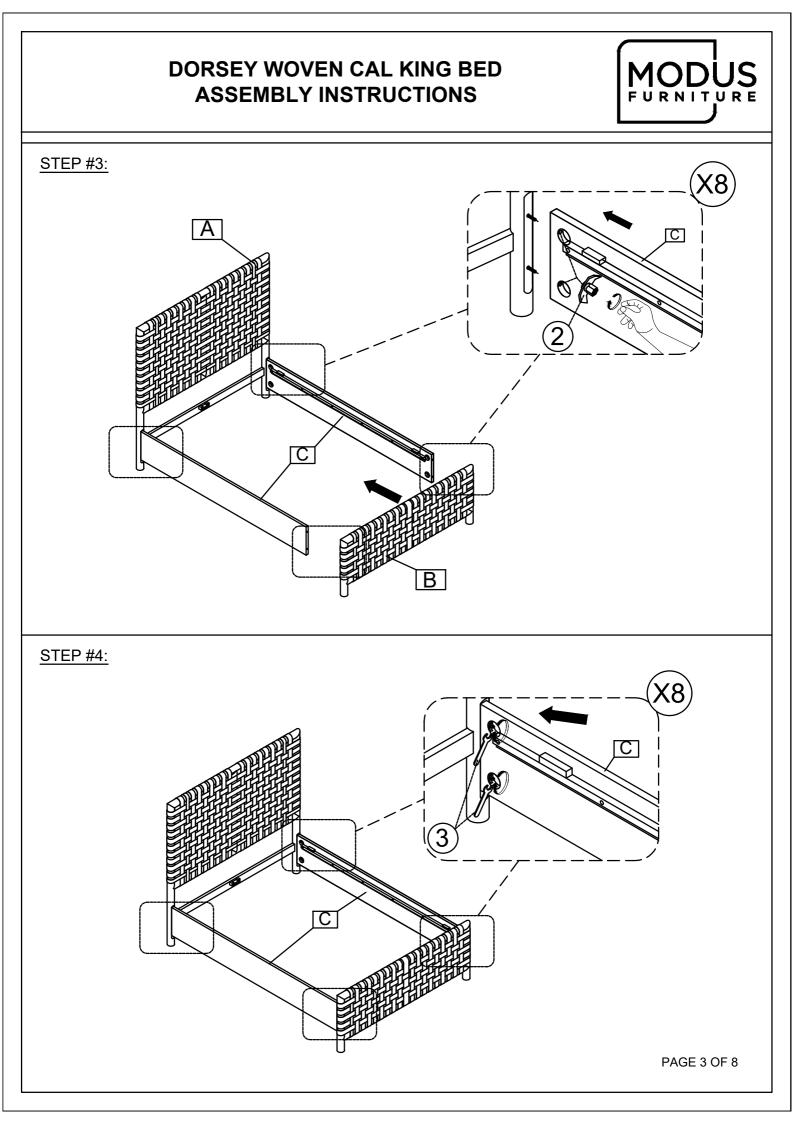

STEP 1:

USE ALLEN KEY (5) IN BOX #2 TO UNSCREW ALLEN BOLTS AND REMOVE PRE-ASSEMBLED SIDE RAIL CLEATS.

NOTE: YOU MAY WISH TO RETAIN UNUSED PARTS IF IN THE FUTURE YOU INTEND TO USE THE BED FRAME WITH A STANDARD BOX SPRING OR FOUNDATION