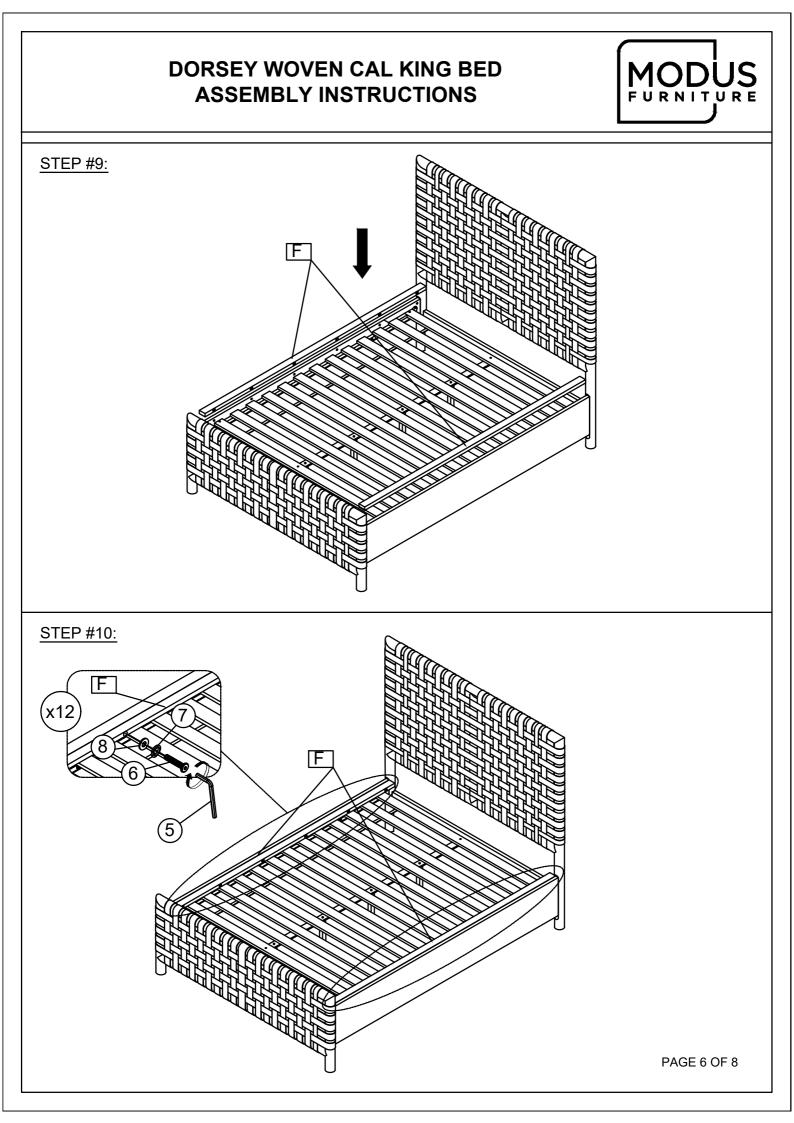

THE FOLLOWING PARTS ARE NOT REQUIRED FOR ADJUSTABLE MATTRESS BASE INSTALLATION:

D. SLAT ROLL 1SET E. CENTER SLAT SUPPORT 1PC F. MATTRESS SPACER 2PCS

G. SUPPORT LEG 4PCS

- 4.WOOD SCREW (4x30MM) 8PCS
- 6. ALLEN BOLT (1/4x50MM) 12PCS
- 7. LOCK WASHER (5/16") 12PCS
- 8. FLAT WASHER (1/4") 12PCS

STEP 1:

USE ALLEN KEY (5) IN BOX #2 TO UNSCREW ALLEN BOLTS AND REMOVE PRE-ASSEMBLED SIDE RAIL CLEATS.

NOTE: YOU MAY WISH TO RETAIN UNUSED PARTS IF IN THE FUTURE YOU INTEND TO USE THE BED FRAME WITH A STANDARD BOX SPRING OR FOUNDATION