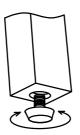

#### INSTRUCTIONS FOR ADJUSTING LEVELER:

. POSITION THE BED IN YOUR SPACE AND LOCATE THE LEVELER UNDER EACH SUPPORT LEG.

. TURN THE LEVELER COUNTER- CLOCKWISE TO EXTEND THE LEVELER AND CLOCKWISE TO RETRACT IT.

. ADJUST EACH LEVELER UNTIL EACH SUPPORT LEG IS APPLYING EQUAL, UPWARD PRESSURE ON THE BED SUPPORT SLAT.