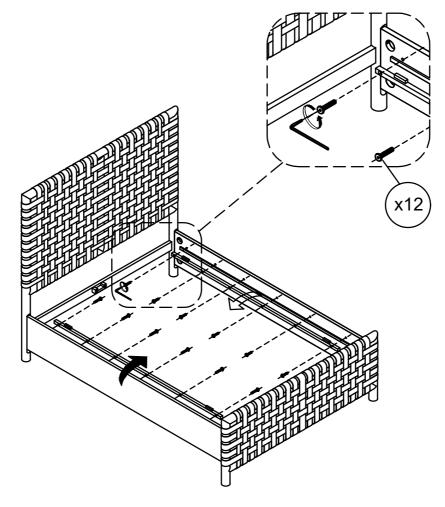

THE FOLLOWING PARTS ARE NOT REQUIRED FOR ADJUSTABLE MATTRESS BASE INSTALLATION:

D. SLAT ROLL 1SET E. CENTER SLAT SUPPORT 1PC F. MATTRESS SPACER 2PCS

G. SUPPORT LEG 4PCS

- 4.WOOD SCREW (4x30MM) 8PCS
- 6. ALLEN BOLT (1/4x50MM) 12PCS
- 7. LOCK WASHER (5/16") 12PCS
- 8. FLAT WASHER (1/4") 12PCS