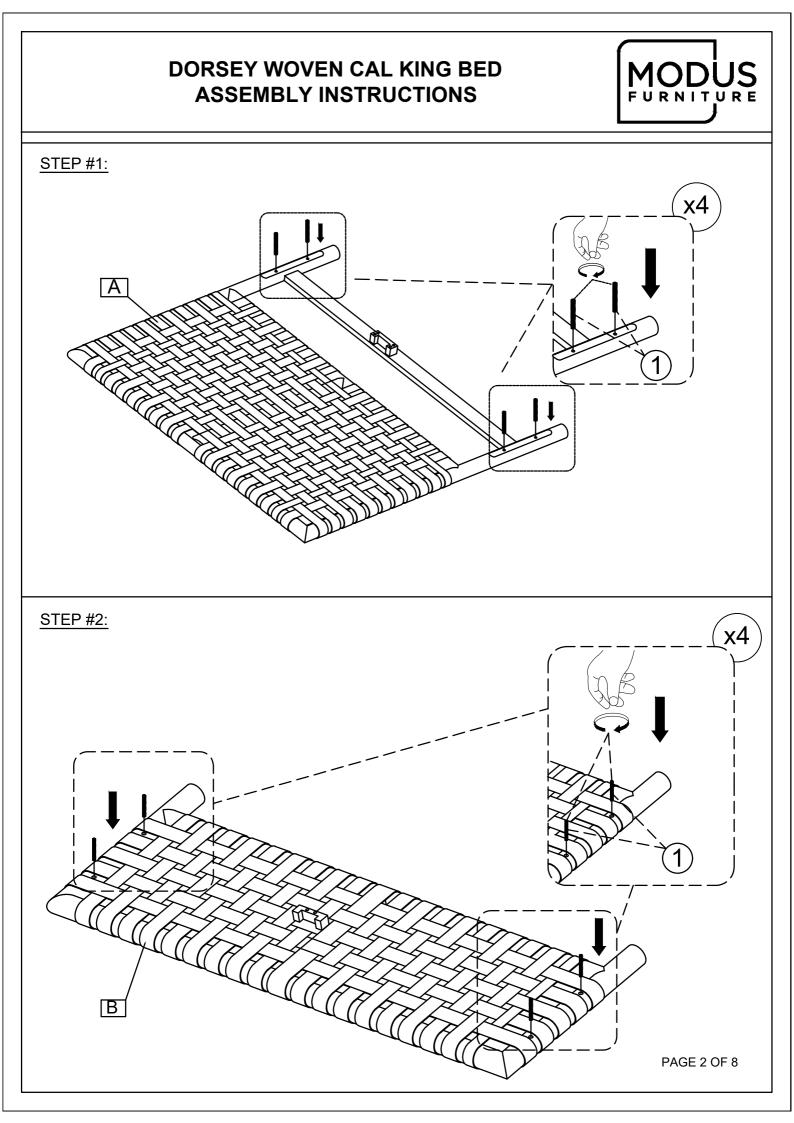

STEP 1:

USE ALLEN KEY (5) IN BOX #2 TO UNSCREW ALLEN BOLTS AND REMOVE PRE-ASSEMBLED SIDE RAIL CLEATS.

NOTE: YOU MAY WISH TO RETAIN UNUSED PARTS IF IN THE FUTURE YOU INTEND TO USE THE BED FRAME WITH A STANDARD BOX SPRING OR FOUNDATION