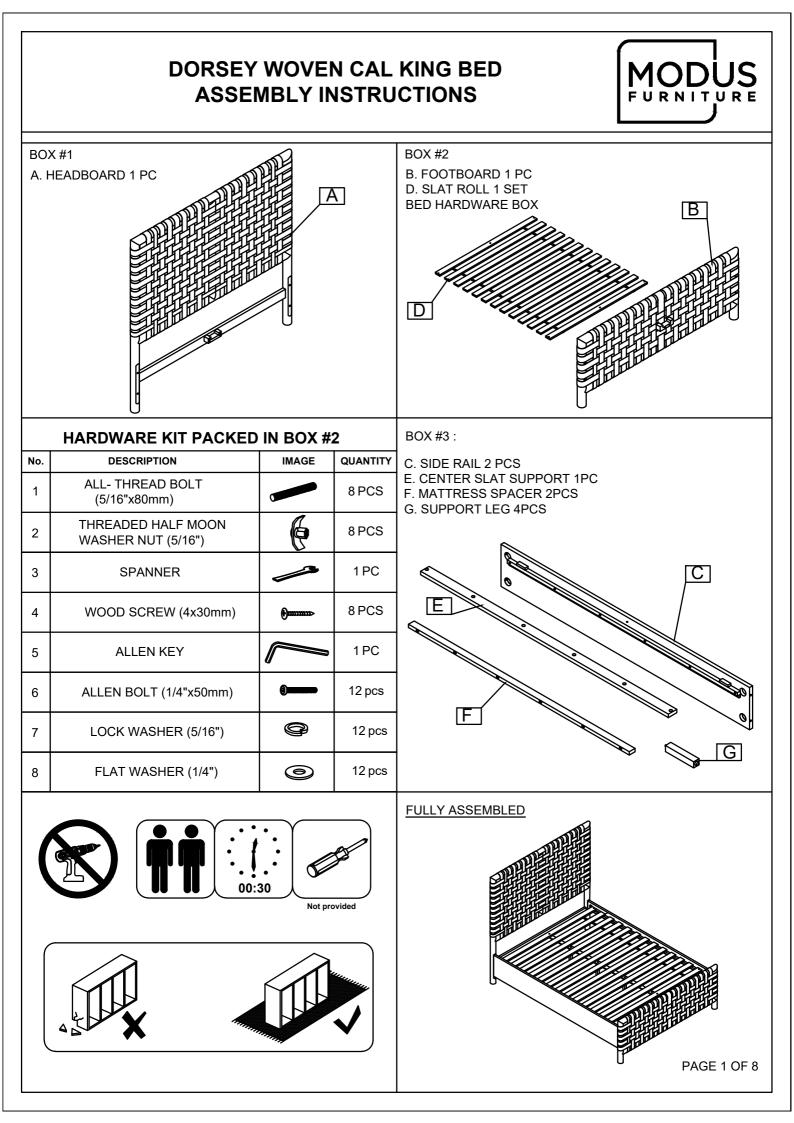

THE FOLLOWING PARTS ARE NOT REQUIRED FOR ADJUSTABLE MATTRESS BASE INSTALLATION:

D. SLAT ROLL 1SET E. CENTER SLAT SUPPORT 1PC F. MATTRESS SPACER 2PCS

G. SUPPORT LEG 4PCS

- 4.WOOD SCREW (4x30MM) 8PCS
- 6. ALLEN BOLT (1/4x50MM) 12PCS
- 7. LOCK WASHER (5/16") 12PCS
- 8. FLAT WASHER (1/4") 12PCS