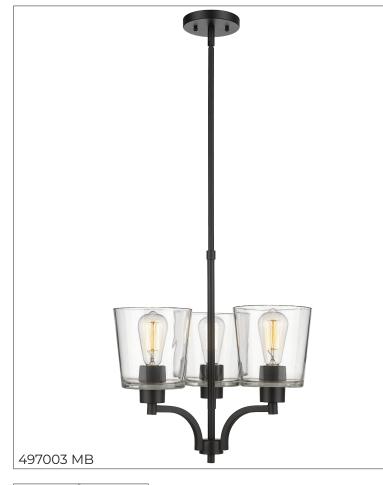

## 497003 - THREE LIGHT CHANDELIER

• Three section stem included: 18", 12", and 6".

 $\cdot$  Length of wire will allow for (2) additional 12  $^{\prime\prime}$  rods.

## FAMILY - EVALON

| <b>Dimensions</b><br>Width<br>Height<br>Canopy Width<br>Canopy Height<br>Chain<br>Wire Length<br>Weight | 18″<br>18″<br>5″<br>.75″<br>60″<br>120″<br>16.65 lbs. |
|---------------------------------------------------------------------------------------------------------|-------------------------------------------------------|
| <b>Finish &amp; Material</b><br>Finishes                                                                | <b>BN</b> - Brushed Nickel<br><b>MB</b> - Matte Black |
| Material                                                                                                | Metal                                                 |
| <b>Glass/Shade</b><br>Glass                                                                             | Clear                                                 |
| Wattage<br># Bulbs<br>Bulbs Base<br>Watts per Bulb<br>Voltage<br>Bulbs Included                         | 3-Medium<br>Medium (E26)<br>60W<br>120V<br>No         |
| Certification<br>UL Listed                                                                              | Dry Location                                          |
| <b>Item Number</b><br>SKU's                                                                             | 497003 BN<br>497003 MB                                |