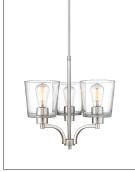

## 497003 - THREE LIGHT CHANDELIER

• Three section stem included: 18", 12", and 6".

 $\cdot$  Length of wire will allow for (2) additional 12  $^{\prime\prime}$  rods.

## FAMILY - EVALON

| <b>Dimensions</b><br>Width<br>Height<br>Canopy Width<br>Canopy Height<br>Chain<br>Wire Length<br>Weight | 18″<br>18″<br>5″<br>.75″<br>60″<br>120″<br>16.65 lbs. |
|---------------------------------------------------------------------------------------------------------|-------------------------------------------------------|
| <b>Finish &amp; Material</b><br>Finishes                                                                | <b>BN</b> - Brushed Nickel<br><b>MB</b> - Matte Black |
| Material                                                                                                | Metal                                                 |
| <b>Glass/Shade</b><br>Glass                                                                             | Clear                                                 |
| Wattage<br># Bulbs<br>Bulbs Base<br>Watts per Bulb<br>Voltage<br>Bulbs Included                         | 3-Medium<br>Medium (E26)<br>60W<br>120V<br>No         |
| Certification<br>UL Listed                                                                              | Dry Location                                          |
| <b>Item Number</b><br>SKU's                                                                             | 497003 BN<br>497003 MB                                |