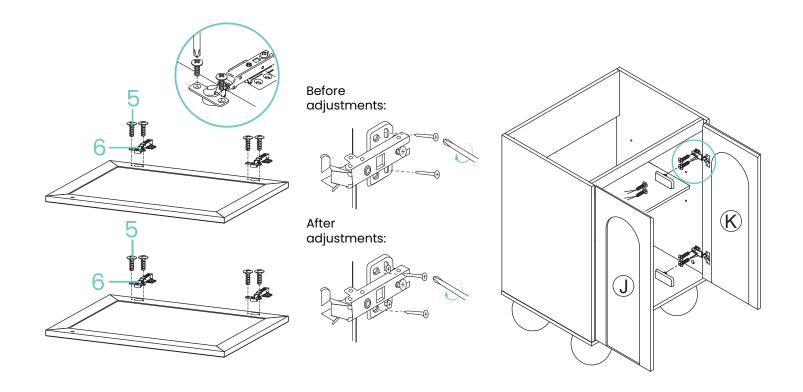

## 5 Prepare Door Hinges

| <b>4</b> x 4 |  |
|--------------|--|
| 5 x 8        |  |

### 6 Attach Doors

### **PARTS FOR REFERENCE:**

- A. Sink
- B. Base panel
- C. Left side panel
- D. Right side panel
- E. Middle front rail
- F. Back panels (2)
- G. Legs (4)
- H. Shelf
- I. Shelf rail
- J. Left Door
- K. Right Door
- 1. Cam bolt
- 2. Cam lock
- 3. Wooden dowel
- 4. Hinge (2)
- 5. Screws
- 6. Cam tool
- 7. Wall mounting bracket
- 8. Wall mounting anchor
- 9. Wall mounting screw