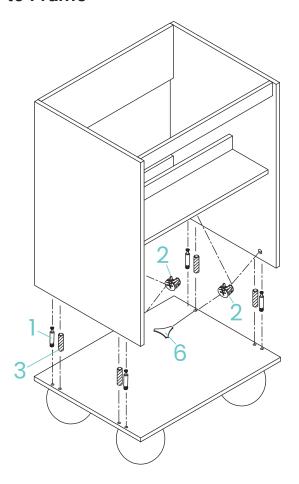

## 2 Assemble Frame

| <b>1</b> x 14 |  |
|---------------|--|
| 2 x 14        |  |
| 3 x 8         |  |
| 6 x 1         |  |