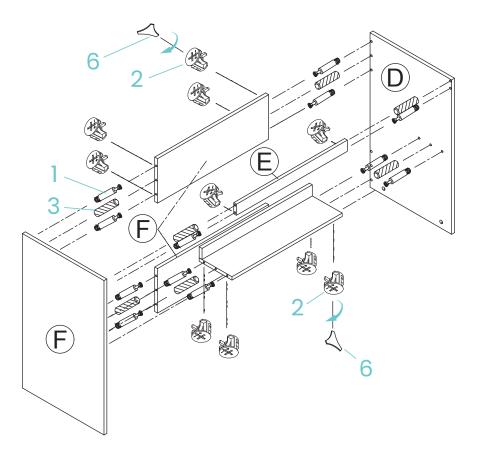

## 2 Assemble Frame

| <b>1</b> x 14 |  |
|---------------|--|
| 2 x 14        |  |
| 3 x 8         |  |
| 6 x 1         |  |

## 4 Attach Base to Frame

| 1 x 4 |  |
|-------|--|
| 2 x 4 |  |
| 3 x 4 |  |
| 6 x 1 |  |