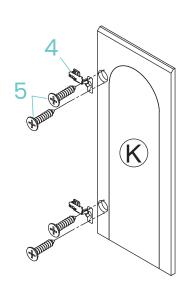

### Secure Vanity to Wall

### Option 1: Securing to Drywall

- · Position cabinet against wall in desired location.
- · Using a pencil, make a mark on the wall through the holes in the rear top bar.
- · Move cabinet away from the wall. Create a pilot hole in each mark on the wall, then insert a plastic anchor.
- · Place cabinet against the wall, insert a screw through the rear top bar into each hole in the wall, then tighten to plastic anchors to secure the vanity.

### Option 2: Securing to Drywall & Wood Stud

- Position cabinet against wall in desired location, be sure desired mounting location aligns with existing wood studs.
- Insert mounting screw through the hole in the rear top bar, then tighten through the drywall into the wooden stud. Repeat this step for the side to secure the vanity.