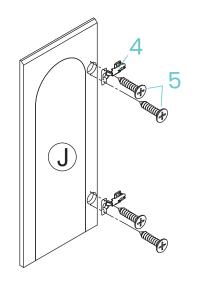

### Secure Vanity to Wall

### Option 1: Securing to Drywall

- · Position cabinet against wall in desired location.
- · Using a pencil, make a mark on the wall through the holes in the rear top bar.
- · Move cabinet away from the wall. Create a pilot hole in each mark on the wall, then insert a plastic anchor.
- · Place cabinet against the wall, insert a screw through the rear top bar into each hole in the wall, then tighten to plastic anchors to secure the vanity.

### Option 2: Securing to Drywall & Wood Stud

- Position cabinet against wall in desired location, be sure desired mounting location aligns with existing wood studs.
- Insert mounting screw through the hole in the rear top bar, then tighten through the drywall into the wooden stud. Repeat this step for the side to secure the vanity.