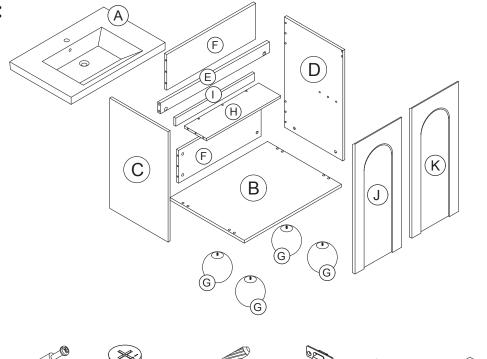

### **PARTS FOR REFERENCE:**

- A. Sink
- B. Base panel
- C. Left side panel
- D. Right side panel
- E. Middle front rail
- F. Back panels (2)
- G. Legs (4)
- H. Shelf
- I. Shelf rail
- J. Left Door
- K. Right Door
- 1. Cam bolt
- 2. Cam lock
- 3. Wooden dowel
- 4. Hinge (2)
- 5. Screws
- 6. Cam tool
- 7. Wall mounting bracket
- 8. Wall mounting anchor
- 9. Wall mounting screw