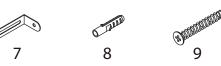

### **PARTS FOR REFERENCE:**

- A. Sink
- B. Base panel
- C. Left side panel
- D. Right side panel
- E. Middle front rail
- F. Back panels (2)
- G. Legs (4)
- H. Shelf
- I. Shelf rail
- J. Left Door
- K. Right Door
- 1. Cam bolt
- 2. Cam lock
- 3. Wooden dowel
- 4. Hinge (2)
- 5. Screws
- 6. Cam tool
- 7. Wall mounting bracket
- 8. Wall mounting anchor
- 9. Wall mounting screw