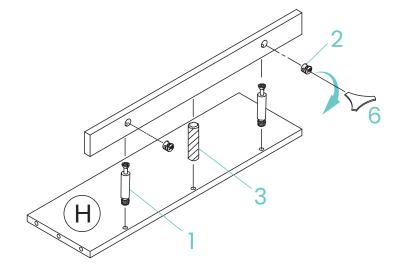

always wear proper personal safety accessories for your protection.

#### **QUESTIONS OR CONCERNS?**

Please contact us:

1-434-623-4766

info@swissmadison.com

#### **INCLUDED PARTS:**







Vanity Sink



Hardware

### **SUGGESTED TOOLS & MATERIALS:**











Safety Glasses

Gloves

Drop Cloth



Screwdrivers







Silicone

Mount Hardware

### **PARTS FOR REFERENCE:**

- A. Sink
- B. Base panel
- C. Left side panel
- D. Right side panel
- E. Middle front rail
- F. Back panels (2)
- G. Legs (4)
- H. Shelf
- I. Shelf rail
- J. Left Door
- K. Right Door
- 1. Cam bolt
- 2. Cam lock
- 3. Wooden dowel
- 4. Hinge (2)
- 5. Screws
- 6. Cam tool
- 7. Wall mounting bracket
- 8. Wall mounting anchor
- 9. Wall mounting screw







3









### **INSTALLATION:**

## **Prepare Inner Shelf**



| 1 x 2 |  |
|-------|--|
| 2 x 2 |  |
| 3 x 1 |  |
| 6 x 1 |  |

## 2 Assemble Frame





| <b>1</b> x 14 |  |
|---------------|--|
| 2 x 14        |  |
| 3 x 8         |  |
| 6 x 1         |  |

## 3 Attach Legs to Base Panel



## 4 Attach Base to Frame





| 1 x 4 |  |
|-------|--|
| 2 x 4 |  |
| 3 x 4 |  |
| 6 x 1 |  |

## 5 Prepare Door Hinges





| <b>4</b> x 4 |  |
|--------------|--|
| 5 x 8        |  |

### 6 Attach Doors



## Hinge/Door Adjustment and Realignment

• If adjustment or realignment is needed, follow the instructions provided in the following chart.



### Secure Vanity to Wall





### Option 1: Securing to Drywall

- · Position cabinet against wall in desired location.
- · Using a pencil, make a mark on the wall through the holes in the rear top bar.
- · Move