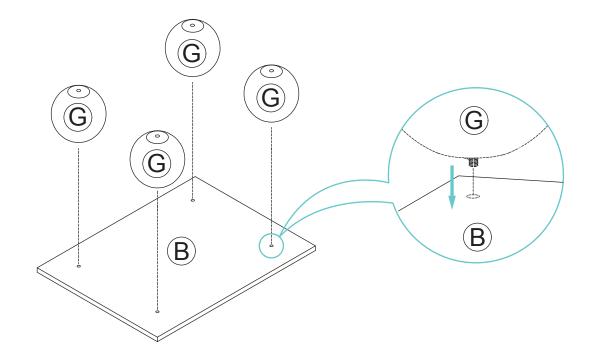

TED TOOLS & MATERIALS:**











Safety Glasses

Gloves

Drop Cloth



Screwdrivers







Silicone

Mount Hardware

### **PARTS FOR REFERENCE:**

- A. Sink
- B. Base panel
- C. Left side panel
- D. Right side panel
- E. Middle front rail
- F. Back panels (2)
- G. Legs (4)
- H. Shelf
- I. Shelf rail
- J. Left Door
- K. Right Door
- 1. Cam bolt
- 2. Cam lock
- 3. Wooden dowel
- 4. Hinge (2)
- 5. Screws
- 6. Cam tool
- 7. Wall mounting bracket
- 8. Wall mounting anchor
- 9. Wall mounting screw







3









### **INSTALLATION:**

## **Prepare Inner Shelf**



| 1 x 2 |  |
|-------|--|
| 2 x 2 |  |
| 3 x 1 |  |
| 6 x 1 |  |

## 2 Assemble Frame





| <b>1</b> x 14 |  |
|---------------|--|
| 2 x 14        |  |
| 3 x 8         |  |
| 6 x 1         |  |

## 3 Attach Legs to Base Panel



## 4 Attach Base to Frame





| 1 x 4 |  |
|-------|--|
| 2 x 4 |  |
| 3 x 4 |  |
| 6 x 1 |  |

## 5 Prepare Door Hinges





| <b>4</b> x 4 |  |
|--------------|--|
| 5 x 8        |  |

### 6 Attach Doors



## Hinge/Door Adjustment and Realignment

• If adjustment or realignment is needed, follow the instructions provided in the following chart.



### Secure Vanity to Wall





### Option 1: Securing to Drywall

- · Position cabinet against wall in desired location.
- · Using a pencil, make a mark on the wall through the holes in the rear top bar.
- · Move cabinet away from the wall. Create a pilot hole in each mark on the wall, then insert a plastic anchor.
- · Place cabinet against the wall, insert a screw through the rear top bar into each hole in the wall, then tighten to plastic