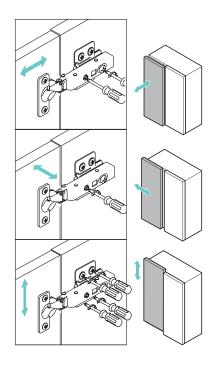

## Hinge/Door Adjustment and Realignment

• If adjustment or realignment is needed, follow the instructions provided in the following chart.