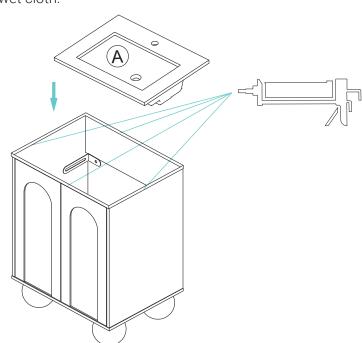

### **Vanity Top Installation**

- Install faucet and drain according to manufacturer's installation instructions. Do not overtighten, this may cause the sink to crack.
- Set the vanity top on top of the vanity base, checking the location of the p-trap and drain.
- Remove vanity top from vanity base. Apply a thin bead of silicone around the vanity base and set the vanity top carefully in place.
- Remove excess silicone with a wet cloth.