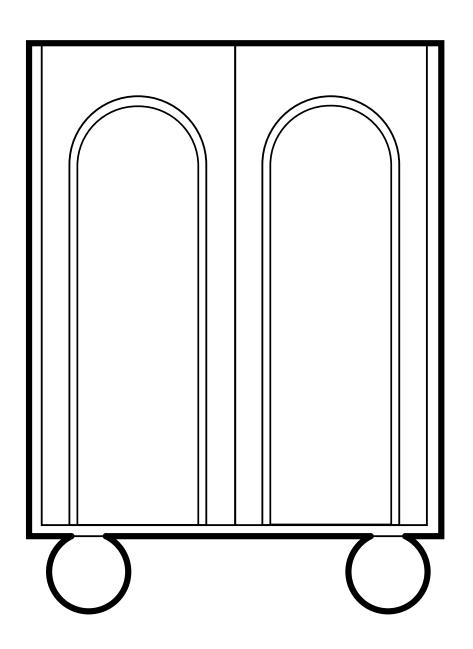

### **PARTS FOR REFERENCE:**

- A. Sink
- B. Base panel
- C. Left side panel
- D. Right side panel
- E. Middle front rail
- F. Back panels (2)
- G. Legs (4)
- H. Shelf
- I. Shelf rail
- J. Left Door
- K. Right Door
- 1. Cam bolt
- 2. Cam lock
- 3. Wooden dowel
- 4. Hinge (2)
- 5. Screws
- 6. Cam tool
- 7. Wall mounting bracket
- 8. Wall mounting anchor
- 9. Wall mounting screw