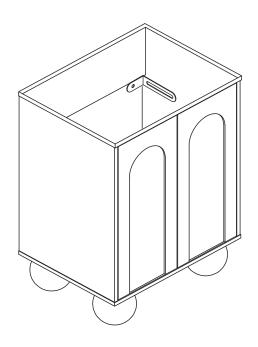

### **PARTS FOR REFERENCE:**

- A. Sink
- B. Base panel
- C. Left side panel
- D. Right side panel
- E. Middle front rail
- F. Back panels (2)
- G. Legs (4)
- H. Shelf
- I. Shelf rail
- J. Left Door
- K. Right Door
- 1. Cam bolt
- 2. Cam lock
- 3. Wooden dowel
- 4. Hinge (2)
- 5. Screws
- 6. Cam tool
- 7. Wall mounting bracket
- 8. Wall mounting anchor
- 9. Wall mounting screw