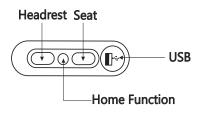

STEP 1 - Place Bracket into Sleeve and press top of back down firmly to lock your KD back in place.

STEP 2 - Connect the wire on back cushion and seat cushion

STEP 3 - Use the handcontroller to enjoy your Hooker Furnishings