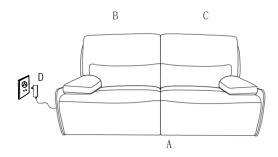

## **PART LIST**

| NO . | DESCRIPTION           | SKETCH | QTY |
|------|-----------------------|--------|-----|
| A    | Seat                  |        | 1PC |
| В    | Left Back<br>Cushion  |        | 1PC |
| С    | Right Back<br>Cushion |        | 1PC |
| D    | Power cord            | Ţ      | 1PC |

STEP 1 - Place Bracket into Sleeve and press top of back down firmly to lock your KD back in place.

STEP 2 - Connect the wire on back cushion and seat cushion

STEP 3 - Use the handcontroller to enjoy your Hooker Furnishings