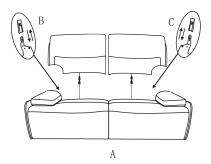

## **PART LIST**

| NO . | DESCRIPTION           | SKETCH | QTY |
|------|-----------------------|--------|-----|
| A    | Seat                  |        | 1PC |
| В    | Left Back<br>Cushion  |        | 1PC |
| С    | Right Back<br>Cushion |        | 1PC |
| D    | Power cord            | Ţ      | 1PC |

STEP 1 - Place Bracket into Sleeve and press top of back down firmly to lock your KD back in place.

STEP 2 - Connect the wire on back cushion and seat cushion

STEP 3 - Use the handcontroller to enjoy your Hooker Furnishings