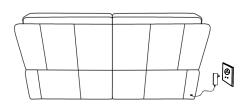

STEP 1 - Place Bracket into Sleeve and press top of back down firmly to lock your KD back in place.

STEP 2 - Connect the wire on back cushion and seat cushion

STEP 3 - Use the handcontroller to enjoy your Hooker Furnishings