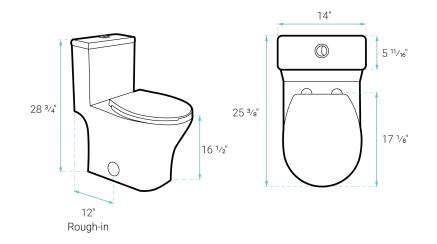

## Installation:

- Floor mount
- Standard 12" rough-in

## Specifications:

- N.W: 90.39 lb.
- L: 25 3/8" x W: 14" x H: 28 3/4"