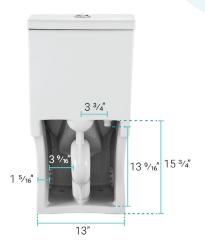

#### Included Parts:

- QQ Feet: SM-QQF15
- Quick-Release Seat: SM-QRS23
- Tank Lid: SM-TTL70
- Fill Valve: SM-TPT04
- Flush Valve: SM-TPT118
- Dual Flush Push Button: SM-TPT17
- Side Bolt Covers: SM-TPT10
- Wax Ring & Toilet Bolts: SM-TPT01

## Specifications:

- N.W: 90.39 lb.
- L: 25 3/8" x W: 14" x H: 28 3/4"