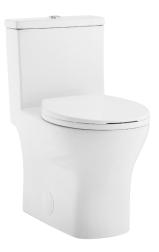

# Sublime III One-Piece Toilet SM-1T271

Swiss Madison

#### Features:

- One-piece, seamless, easy-to-clean design
- Glazed ceramic, skirted trapway
- Round bowl
- 16.5" bowl height with seat
- Dual, Vortex<sup>™</sup> flush 0.95/1.26 GPF
- Quick-release, soft-close seat