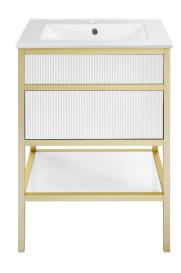

# Caché

# Freestanding Vanity SM-BV901WG

#### Features:

- Sleek, freestanding design
- Glazed ceramic, single sink
- Metal legs
- Integrated overflow
- Standard 1 3/8" faucet hole
- Standard 1 3/4" drain hole

#### Colors & Finishes:

White and Gold: SM-BV901WG

#### **Included Parts:**

- Cabinet: SM-BV901WG-C
- Sink: SM-BVP24