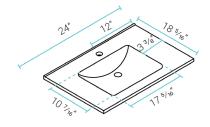

### Specifications:

- N.W: 63.49 lb.
- D: 18 <sup>5</sup>/<sub>16</sub>" x W: 24" x H: 33 <sup>7</sup>/<sub>16</sub>"
- Inner Sink: D: 10 <sup>7</sup>/<sub>16</sub>" x W: 17 <sup>5</sup>/<sub>16</sub>" x H: 5 <sup>1</sup>/<sub>2</sub>"
- Basin Depth: 5 1/2"