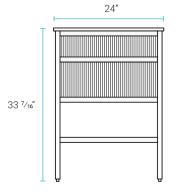

### Specifications:

- N.W: 63.49 lb.
- D: 18 <sup>5</sup>/<sub>16</sub>" x W: 24" x H: 33 <sup>7</sup>/<sub>16</sub>"
- Inner Sink: D: 10 <sup>7</sup>/<sub>16</sub>" x W: 17 <sup>5</sup>/<sub>16</sub>" x H: 5 <sup>1</sup>/<sub>2</sub>"
- Basin Depth: 5 1/2"