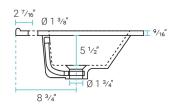

#### Features:

- Sleek, freestanding design
- Glazed ceramic, single sink
- Metal legs
- Integrated overflow
- Standard 1 3/8" faucet hole
- Standard 1 3/4" drain hole

### Specifications:

- N.W: 63.49 lb.
- D: 18 <sup>5</sup>/<sub>16</sub>" x W: 24" x H: 33 <sup>7</sup>/<sub>16</sub>"
- Inner Sink: D: 10 <sup>7</sup>/<sub>16</sub>" x W: 17 <sup>5</sup>/<sub>16</sub>" x H: 5 <sup>1</sup>/<sub>2</sub>"
- Basin Depth: 5 1/2"