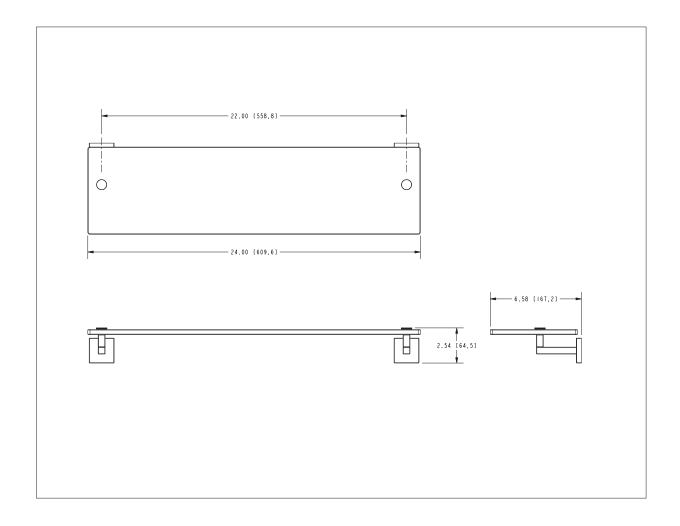

with polished edges
- Complements Lineal product series
- Supports 5 lbs. (2.26 kg.)

### **Codes / Standards Compliance**

Meets or exceeds the following at date of manufacture:

• All applicable US Federal and State material regulations



### **Colors / Finishes**

• PC: Polished Chrome

• PN: Polished Nickel

• SN: Satin Nickel

# Specified Model Model Description Colors / Finishes 5234T-24 Toiletry Shelf PC PN SN 2834-24TSCL 24" Replacement Glass Shelf N/A

### Product Specification: Add "Color / Finish" Suffix to Model Number Below

Toiletry Shelf shall be made of solid metal and tempered glass construction. Glass Shelf shall complement Ginger Lineal product series. Glass Shelf shall be Ginger Model 5234T-24/\_\_\_\_\_.

## 5234T-24

### **Product Dimensions** (units are in inches)