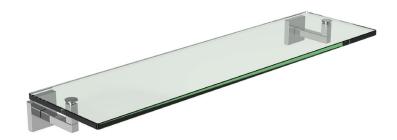

### LINEAL

**Toiletry Shelf** 

5234T-24

#### **Features**

- Solid metal construction
- Tempered glass with polished edges
- Complements Lineal product series
- Supports 5 lbs. (2.26 kg.)

### Product Specification: Add "Color / Finish" Suffix to Model Number Below

Toiletry Shelf shall be made of solid metal and tempered glass construction. Glass Shelf shall complement Ginger Lineal product series. Glass Shelf shall be Ginger Model 5234T-24/\_\_\_\_\_.