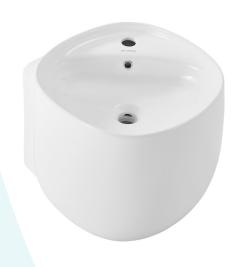

# **Ivy**Wall-Mount Sink SM-WS324

### Features:

- Sleek, seamless design
- Glazed ceramic
- Chrome-finish overflow
- Standard 1 3/4" drain hole
- Standard 1 3/8" faucet hole

### Colors & Finishes:

- ☐ White: SM-WS324
- Matte Black: SM-WS324MB
- ☐ Matte White: SM-WS324MW