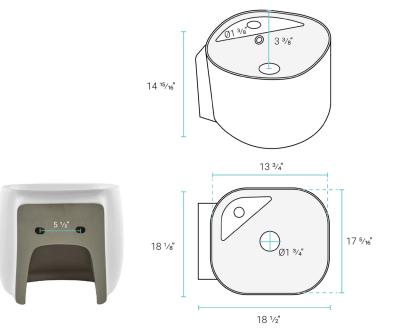

# Specifications:

- N.W: 55.11 lb.

- L: 18 <sup>1</sup>/<sub>8</sub>" x W: 18 <sup>1</sup>/<sub>2</sub>" x H: 14 <sup>15</sup>/<sub>16</sub>"

- Inner Sink: L: 13 3/4" x W: 17 5/16" x H: 3 3/8"

- Basin Depth: 3 3/8"