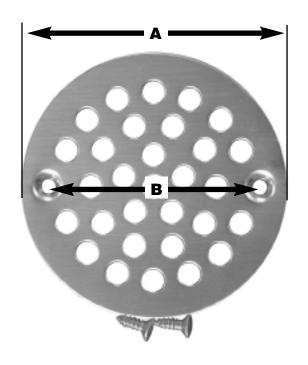

| PART NO.   | DESCRIPTION                               | STRAINER | A      | В      |  |
|------------|-------------------------------------------|----------|--------|--------|--|
| □ C60-810  | 4 1/4" Polished Brass stamped coverall    | PVD      | 4 1/4" | 3 3/8" |  |
| □ C60-8090 | 4 1/4" Oil Rubbed Bronze stamped coverall | PVD      | 4 1/4" | 3 3/8" |  |