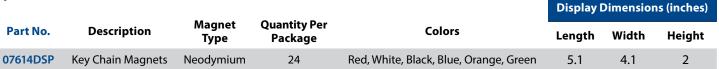

## **Introducing Our Newest Counter Display**

Our new countertop Key Chain Magnet Display Box makes a big impact in a small space. The metal plate in the bottom of the box holds 24 key chains in six colors; red, green, orange, blue, white, and black, keeping them organized and demonstrating the powerful attraction of the magnets. The slim, lightweight plastic key chains house powerful neodymium magnets that are strong enough to hold up to four pounds, but won't damage key fobs. They are useful for organizing keys and detecting ferrous metals.

## **Specifications**

|                              |             | inches |       |        |
|------------------------------|-------------|--------|-------|--------|
|                              | MSRP        | Length | Width | Height |
| Individual Magnetic Keychain | \$1.82 Each | 2      | .75   | .187   |