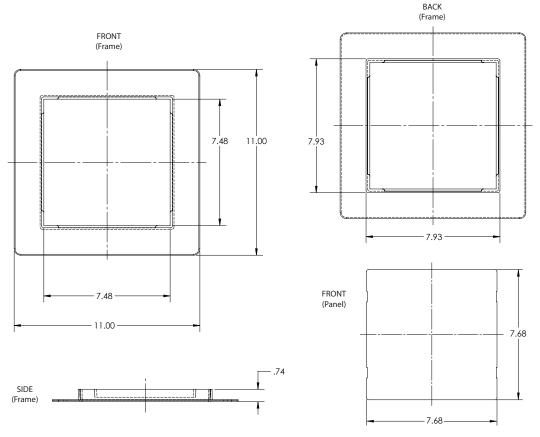

## 8" X 8" SNAP-EASE WHITE PLASTIC ACCESS PANEL

- Provides easy access for future repairs and maintenance to plumbing or electrical wiring behind the wall
- Snap-in design allows for quick and easy installation no tools required
- Designed to fit any wall thickness and installed within the framing
- · Constructed of high-impact white ABS material
- Can be painted or wallpapered
- Do not install near an open flame or in an area of excessive heat. Check local building codes for acceptance.
- Overall dimensions 11" x 11"
- Rough opening approximately 7-7/8" x 7-7/8"
- 5/8" inset depth
- Interior opening 7-1/2" x 7-1/2"