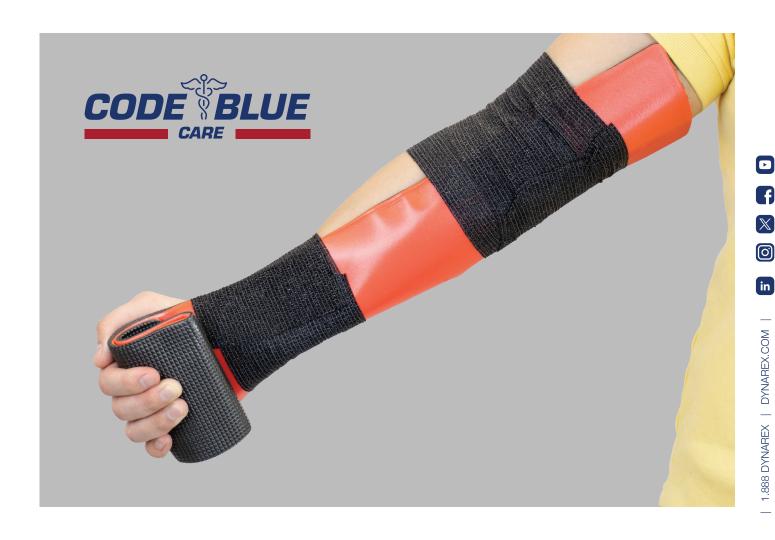

## **ITEM 3533**

- Conformable splints are designed to help stabilize fractures
- Aluminum core allows for optimal support and durability
- Breathable splints feature outer foam layers for improved comfort
- Radiolucent materials allow for unobstructed patient imaging
- Easy to cut with scissors for added customization
- Features water-resistant design for increased protection
- Fastens easily with most tapes or wraps
- Lightweight splints are ideal for first- aid, emergencies, sports, and more
- Not made with natural rubber latex or DEHP
- 50 per case

- **36"** Rolled ActiSplint (Red/Charcoal Gray)
- 2" x 5 yd. Self-Adherent Bandage Roll (Black Sensi-Wrap)