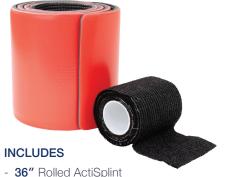

COMBO PACK

- **36"** Rolled ActiSplint (Red/Charcoal Gray)
- 2" x 5 yd. Self-Adherent Bandage Roll (Black Sensi-Wrap)