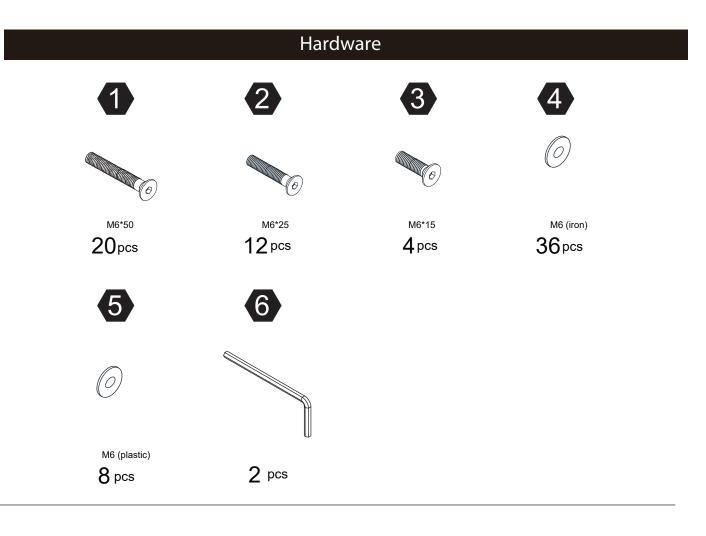

Fri 10:00am ~ 2:00pm EST ⊠ support@teamson.com

# EU/UK···+44(0)1952-916-050

Mon - Thu 9:00am ~ 5:00pm GMT Friday 9:00am ~ 4:00pm GMT ⊠ support@teamson.co.uk

ASIA · · · · 深圳区公室:

## +86(0755)8885-3558.分机号108

Mon - Sat 9:00am ~ 5:00pm GMT+8 図 sales\_ec@teamson.com 台北辦公室:

### +886(2)2556-6268

Mon - Fri 9:00am ∼ 5:00pm GMT+8 ⊠ sales\_ec@teamson.com

### Thank you for choosing Teamson Home

#### Exploded Drawing





#### **Product Parts**





#### WARNING:

- 1. Do not let any sharp objects touch or rub the surface of the product.
- 2. When assemblying, do not let children play around the working area.
- 3. Please confirm all parts are correct before starting the assembly process.
- 4. Do not tighten all bolts and screws completely until the entire unit has been assembled and set up.



























Step 8





 $\sim$