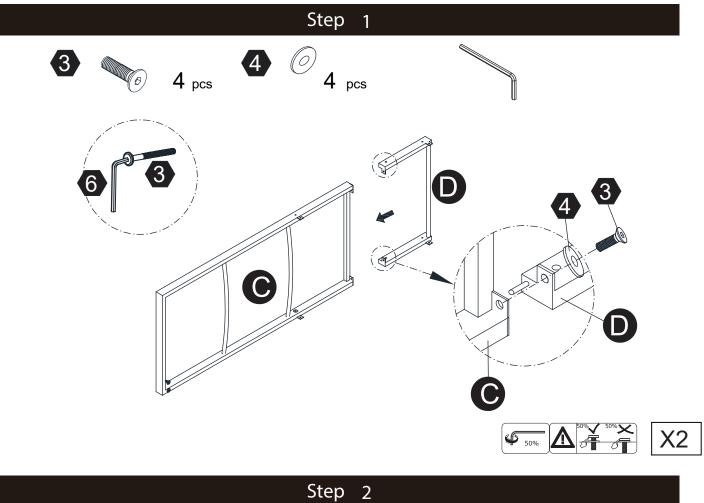

#### WARNING:

- 1. Do not let any sharp objects touch or rub the surface of the product.
- 2. When assemblying, do not let children play around the working area.
- 3. Please confirm all parts are correct before starting the assembly process.
- 4. Do not tighten all bolts and screws completely until the entire unit has been assembled and set up.