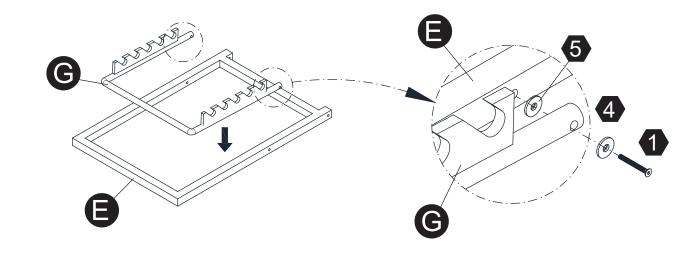

#### WARNING:

- 1. Do not let any sharp objects touch or rub the surface of the product.
- 2. When assemblying, do not let children play around the working area.
- 3. Please confirm all parts are correct before starting the assembly process.
- 4. Do not tighten all bolts and screws completely until the entire unit has been assembled and set up.