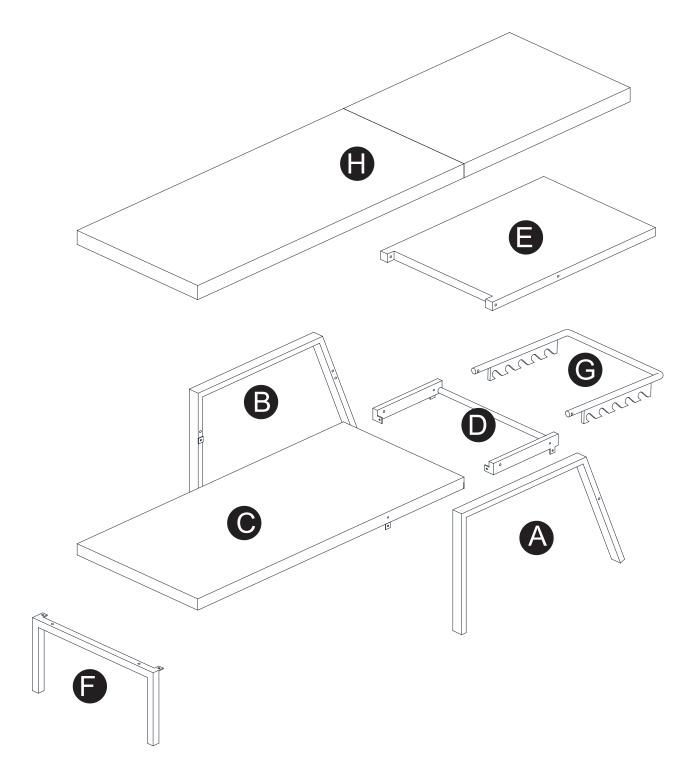

038











\*\* Got questions? Please have your product code (on the first page of this instruction, e.g. TD-12345A) and the order number ready, give us a call or email us through our customer care support! We are always ready to assist you!

# 企 TEAMSON HOME



Warranty sign up www.teamsonhome.com

Serving you well gives us great joy!

## **USA** ·····+1(800)935-3959

Mon - Fri 10:00am ~ 2:00pm EST ⊠ support@teamson.com

# EU/UK···+44(0)1952-916-050

Mon - Thu 9:00am ~ 5:00pm GMT Friday 9:00am ~ 4:00pm GMT ⊠ support@teamson.co.uk

ASIA · · · · 深圳区公室:

## +86(0755)8885-3558.分机号108

Mon - Sat 9:00am ~ 5:00pm GMT+8 図 sales\_ec@teamson.com 台北辦公室:

### +886(2)2556-6268

Mon - Fri 9:00am ∼ 5:00pm GMT+8 ⊠ sales\_ec@teamson.com

### Thank you for choosing Teamson Home

#### Exploded Drawing





#### **Product Parts**





#### WARNING:

- 1. Do not let any sharp objects touch or rub the surface of the product.
- 2. When assemblying, do not let children play around the working area.
- 3. Please confirm all parts are correct before starting the assembly process.
- 4. Do not tighten all bolts and screws completely until the entire unit has been assembled and set up.



























Step 8





 $\sim$