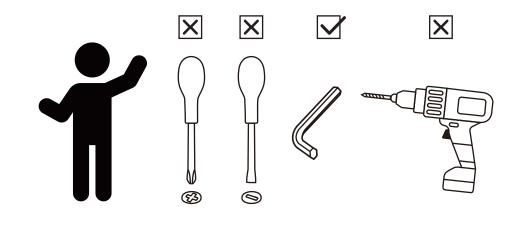

#### WARNING:

- 1. Do not let any sharp objects touch or rub the surface of the product.
- 2. When assemblying, do not let children play around the working area.
- 3. Please confirm all parts are correct before starting the assembly process.
- 4. Do not tighten all bolts and screws completely until the entire unit has been assembled and set up.