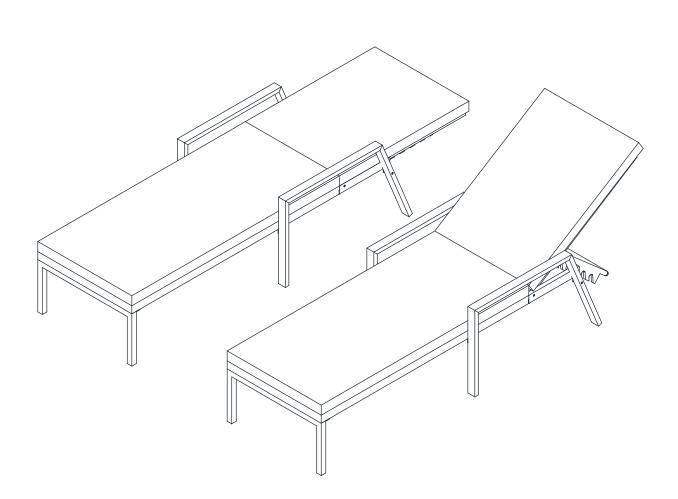

# ① TEAMSON HOME

Peaktop Chaise Lounger set of 2 with arm PT-OF0038











\*\* Got questions? Please have your product code (on the first page of this instruction, e.g. TD-12345A) and the order number ready, give us a call or email us through our customer care support! We are always ready to assist you!

# 企 TEAMSON HOME



Warranty sign up www.teamsonhome.com

Serving you well gives us great joy!

## **USA** ·····+1(800)935-3959

Mon - Fri 10:00am ~ 2:00pm EST ⊠ support@teamson.com

# EU/UK···+44(0)1952-916-050

Mon - Thu 9:00am ~ 5:00pm GMT Friday 9:00am ~ 4:00pm GMT ⊠ support@teamson.co.uk

ASIA · · · · 深圳区公室:

## +86(0755)8885-3558.分机号108

Mon - Sat 9:00am ~ 5:00pm GMT+8 図 sales\_ec@teamson.com 台北辦公室:

### +886(2)2556-6268

Mon - Fri 9:00am ∼ 5:00pm GMT+8 ⊠ sales\_ec@teamson.com

### Thank you for choosing Teamson Home

#### Exploded Drawing





###