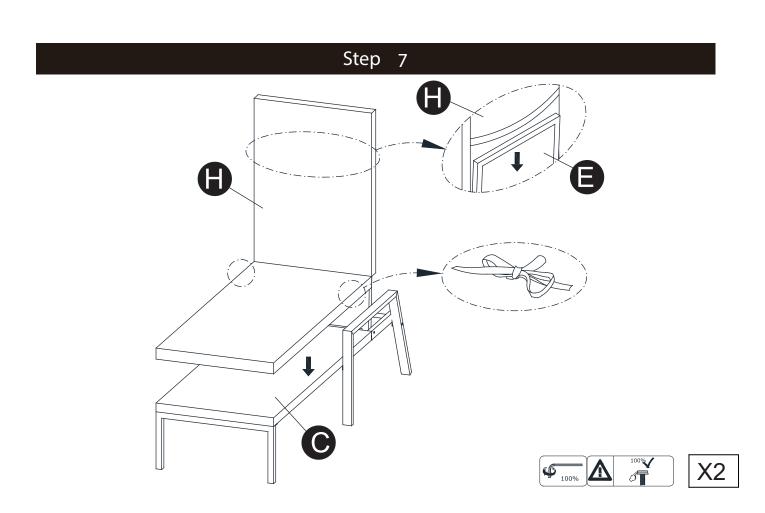

T ⊠ support@teamson.com

# EU/UK···+44(0)1952-916-050

Mon - Thu 9:00am ~ 5:00pm GMT Friday 9:00am ~ 4:00pm GMT ⊠ support@teamson.co.uk

ASIA · · · · 深圳区公室:

## +86(0755)8885-3558.分机号108

Mon - Sat 9:00am ~ 5:00pm GMT+8 図 sales\_ec@teamson.com 台北辦公室:

### +886(2)2556-6268

Mon - Fri 9:00am ∼ 5:00pm GMT+8 ⊠ sales\_ec@teamson.com

### Thank you for choosing Teamson Home

#### Exploded Drawing





#### **Product Parts**





#### WARNING:

- 1. Do not let any sharp objects touch or rub the surface of the product.
- 2. When assemblying, do not let children play around the working area.
- 3. Please confirm all parts are correct before starting the assembly process.
- 4. Do not tighten all bolts and screws completely until the entire unit has been assembled and set up.



























Step 8





 $\sim$