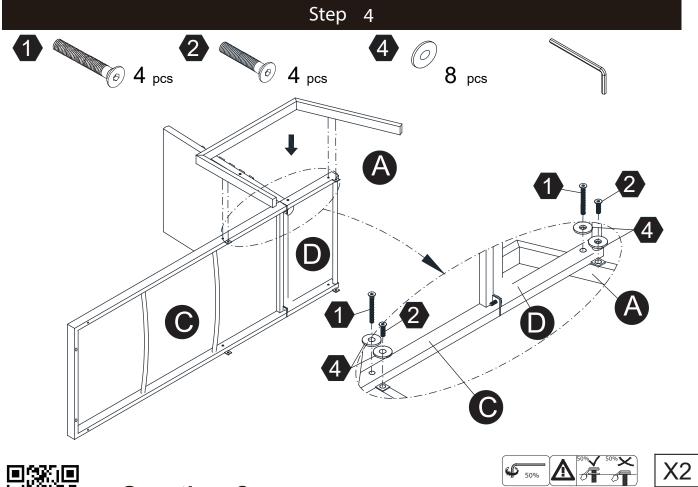

:00pm EST ⊠ support@teamson.com

# EU/UK···+44(0)1952-916-050

Mon - Thu 9:00am ~ 5:00pm GMT Friday 9:00am ~ 4:00pm GMT ⊠ support@teamson.co.uk

ASIA · · · · 深圳区公室:

## +86(0755)8885-3558.分机号108

Mon - Sat 9:00am ~ 5:00pm GMT+8 図 sales\_ec@teamson.com 台北辦公室:

### +886(2)2556-6268

Mon - Fri 9:00am ∼ 5:00pm GMT+8 ⊠ sales\_ec@teamson.com

### Thank you for choosing Teamson Home

#### Exploded Drawing





#### **Product Parts**





#### WARNING:

- 1. Do not let any sharp objects touch or rub the surface of the product.
- 2. When assemblying, do not let children play around the working area.
- 3. Please confirm all parts are correct before starting the assembly process.
- 4. Do not tighten all bolts and screws completely until the entire unit has been assembled and set up.



























Step 8





 $\sim$