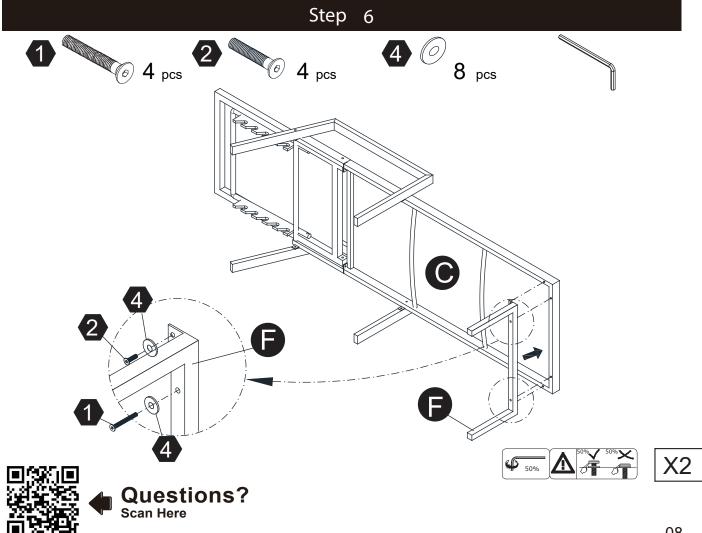

EST ⊠ support@teamson.com

# EU/UK···+44(0)1952-916-050

Mon - Thu 9:00am ~ 5:00pm GMT Friday 9:00am ~ 4:00pm GMT ⊠ support@teamson.co.uk

ASIA · · · · 深圳区公室:

## +86(0755)8885-3558.分机号108

Mon - Sat 9:00am ~ 5:00pm GMT+8 図 sales\_ec@teamson.com 台北辦公室:

### +886(2)2556-6268

Mon - Fri 9:00am ∼ 5:00pm GMT+8 ⊠ sales\_ec@teamson.com

### Thank you for choosing Teamson Home

#### Exploded Drawing





#### **Product Parts**





#### WARNING:

- 1. Do not let any sharp objects touch or rub the surface of the product.
- 2. When assemblying, do not let children play around the working area.
- 3. Please confirm all parts are correct before starting the assembly process.
- 4. Do not tighten all bolts and screws completely until the entire unit has been assembled and set up.



























Step 8





 $\sim$