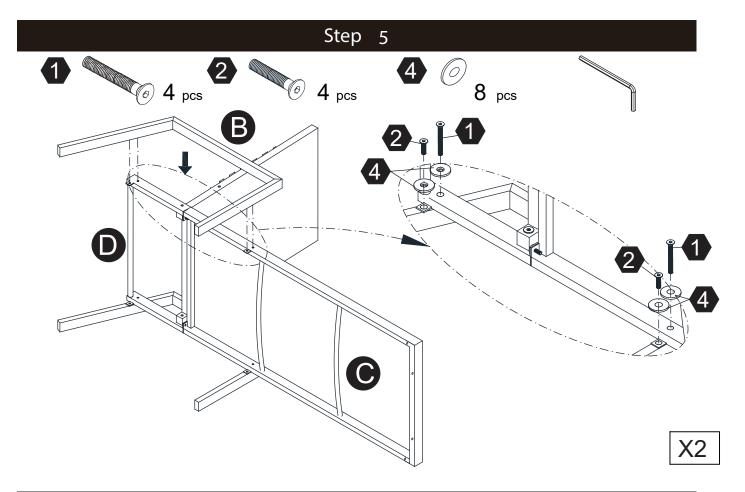

m EST ⊠ support@teamson.com

# EU/UK···+44(0)1952-916-050

Mon - Thu 9:00am ~ 5:00pm GMT Friday 9:00am ~ 4:00pm GMT ⊠ support@teamson.co.uk

ASIA · · · · 深圳区公室:

## +86(0755)8885-3558.分机号108

Mon - Sat 9:00am ~ 5:00pm GMT+8 図 sales\_ec@teamson.com 台北辦公室:

### +886(2)2556-6268

Mon - Fri 9:00am ∼ 5:00pm GMT+8 ⊠ sales\_ec@teamson.com

### Thank you for choosing Teamson Home

#### Exploded Drawing





#### **Product Parts**





#### WARNING:

- 1. Do not let any sharp objects touch or rub the surface of the product.
- 2. When assemblying, do not let children play around the working area.
- 3. Please confirm all parts are correct before starting the assembly process.
- 4. Do not tighten all bolts and screws completely until the entire unit has been assembled and set up.



























Step 8





 $\sim$