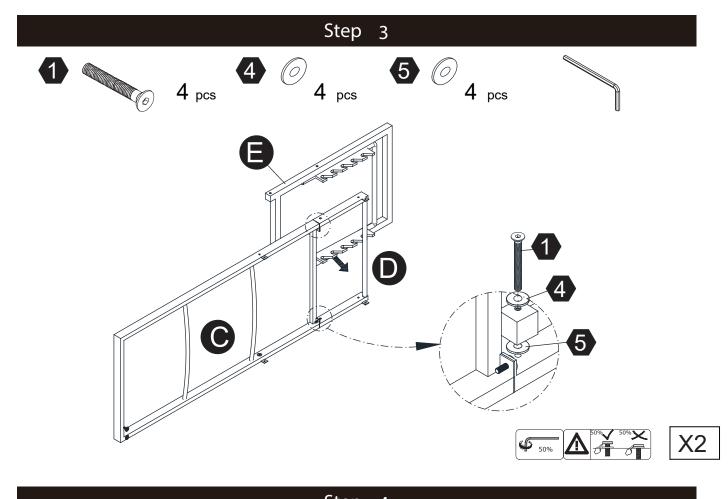

2:00pm EST ⊠ support@teamson.com

# EU/UK···+44(0)1952-916-050

Mon - Thu 9:00am ~ 5:00pm GMT Friday 9:00am ~ 4:00pm GMT ⊠ support@teamson.co.uk

ASIA · · · · 深圳区公室:

## +86(0755)8885-3558.分机号108

Mon - Sat 9:00am ~ 5:00pm GMT+8 図 sales\_ec@teamson.com 台北辦公室:

### +886(2)2556-6268

Mon - Fri 9:00am ∼ 5:00pm GMT+8 ⊠ sales\_ec@teamson.com

### Thank you for choosing Teamson Home

#### Exploded Drawing





#### **Product Parts**





#### WARNING:

- 1. Do not let any sharp objects touch or rub the surface of the product.
- 2. When assemblying, do not let children play around the working area.
- 3. Please confirm all parts are correct before starting the assembly process.
- 4. Do not tighten all bolts and screws completely until the entire unit has been assembled and set up.



























Step 8





 $\sim$