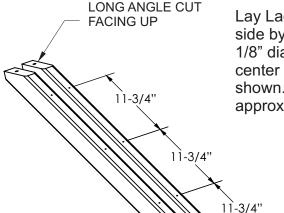

# LONG ANGLE CUT FACING UP Lay Ladder Rails (PG-24-0031) side by side. Mark and drill four 1/8" diameter holes along the center of each rail at locations shown. Holes should be approximately 1/4" deep. Used on page 19

11-1/4"

Used on page 19