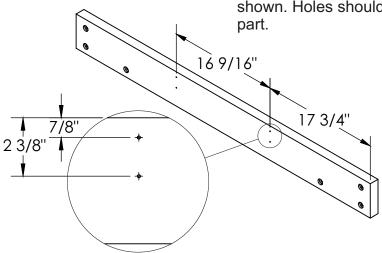

### **Used on page 18**

Parts #07 - 52" Main Beam are missing 4 holes. Mark and drill four 1/8" diameter holes at locations shown. Holes should be through part.