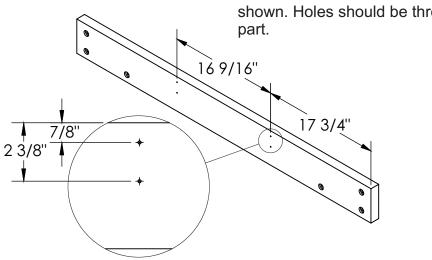

## **Used on page 18**

Parts #07 - 52" Main Beam is missing 4 holes. Mark and drill four 1/8" diameter holes at locations shown. Holes should be through part.

Lay Ladder Rails (PG-24-0031) side by side. Mark and drill four 1/8" diameter holes along the center of each rail at locations shown. Holes should be approximately 1/4" deep.