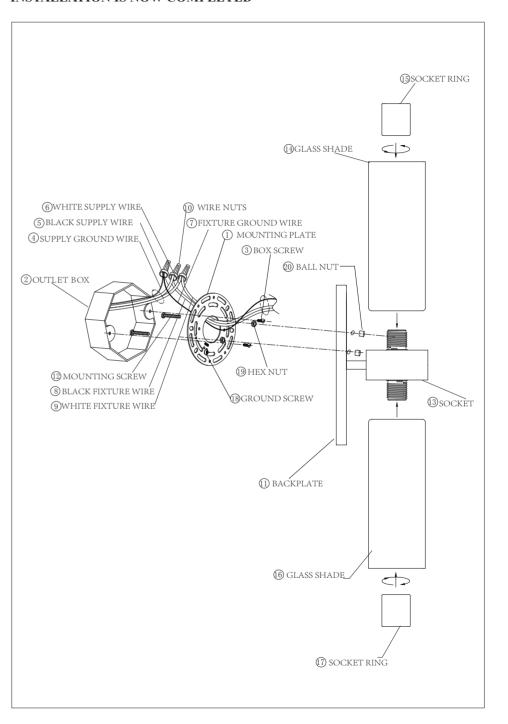

## ASSEMBLY AND INSTALLATION

- 1. Carefully unpack the fixture, lay out all parts on a clean surface.
- 2. Thread two mounting screws (12) through the mounting plate (1) and secure with the hex nut (19).
- 3. Attach the mounting plate (1) with box screw (3) to the outlet box (2).
- 4. Pull out the outlet wire and ground wire from the outlet box, make wire connections with wire nuts (10) as follow:
  - --Connect the smooth-coated wire (w marking) or Black wire (8) from fixture to the Black wire (5) from power source.
  - -- Connect the ribbed-coated wire (w/o marking) or White wire (9) from fixture to the White wire (6) from power source.
  - --Attach the fixture ground wire (7) to mounting plate (1) with the ground screw (16). Connect it to the house ground wire (4) with the wire nut (10).
- 5. Align the back plate (11) to the outlet box (2), secure it to the mounting plate (1) with the mounting screws (12), and screw it with the ball nut (20).
- 6. Unscrew the socket ring (15) (17) from socket (11). Set glass shade (14) onto socket (13) and secure with socket ring (15). Set glass shade (16) onto bottom socket (13) and secure with socket ring (17).
- 7. Install the bulbs (not included). Make sure they do not exceed the maximum wattage specified on the fixture's wattage rating label.
- 8. Turn on the power.