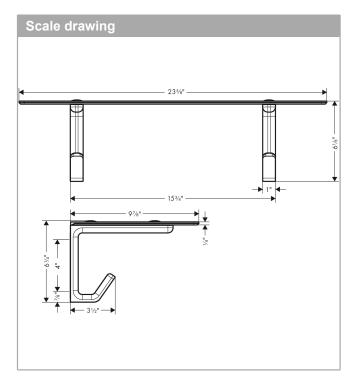

### AXOR Universal Accessories Towel Shelf with Robe Hooks Finishes : chrome Part no. : 42842000