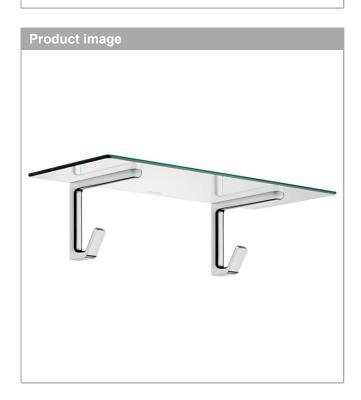

### AXOR Universal Accessories Towel Shelf with Robe Hooks Finishes : chrome Part no. : 42842000

### Description

- Features
- · Glass, Metal
- · for hanging bathrobes
- · Wall-mounted

More details online on the website www.axor-design.com We look forward for your visit

11