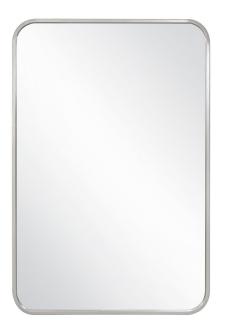

596718-SLV MISC CABINETS

Isla Metal Framed Wall Mirror 36" x 24"

Silver





## SPECIFICATIONS

| MATERIAL CONSTRUCTION:         | Glass                  | FACE FRAME MATERIAL:        | Aluminum   |
|--------------------------------|------------------------|-----------------------------|------------|
| ASSEMBLY REQUIRED:             | No                     | SIDES MATERIAL:             | Aluminum   |
| TOOLS NEEDED FOR INSTALLATION: | Screws, Screwdriver    | BOTTOM MATERIAL:            | Aluminum   |
| ASSEMBLED DIMENSIONS:          | 36" H x 24" L x I.I" D | BACK PANEL MATERIAL:        | MDF        |
| WEIGHT:                        | 16.19 lbs.             | BACK BRACE MATERIAL:        | N/A        |
| NUMBER OF DOORS:               | 0                      | GLASS STYLE:                | Flat Panel |
| DOOR MATERIAL:                 | N/A