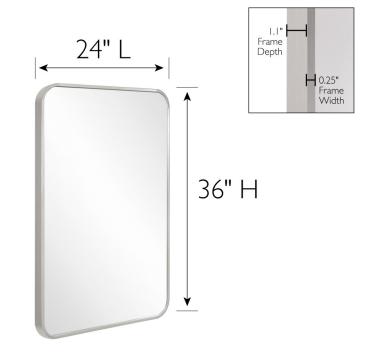

## SPECIFICATIONS

| MATERIAL CONSTRUCTION:         | Glass                  | FACE FRAME MATERIAL:        | Aluminum   |
|--------------------------------|------------------------|-----------------------------|------------|
| ASSEMBLY REQUIRED:             | No                     | SIDES MATERIAL:             | Aluminum   |
| TOOLS NEEDED FOR INSTALLATION: | Screws, Screwdriver    | BOTTOM MATERIAL:            | Aluminum   |
| ASSEMBLED DIMENSIONS:          | 36" H x 24" L x I.I" D | BACK PANEL MATERIAL:        | MDF        |
| WEIGHT:                        | 16.19 lbs.             | BACK BRACE MATERIAL:        | N/A        |
| NUMBER OF DOORS:               | 0                      | GLASS STYLE:                | Flat Panel |
| DOOR MATERIAL:                 | N/A                    | LIGHTED:                    | No         |
| NUMBER OF SHELVES:             | N/A                    | POWER SOURCE:               | N/A        |
| ADJUSTABLE SHELVES:            | N/A                    | MOUNTING HARDWARE INCLUDED: | Yes        |
| SHELF MAX WEIGHT CAPACITY:     | N/A                    | MOUTING TYPE:               | Wall Mount |
| SHELF WIDTH:                   | N/A                    | QTY OF LAMPS:               | N/A        |
| SHELF THICKNESS:               | N/A                    |                             |            |
| SHELF MATERIAL:                | N/A                    |                             |            |
|                                |                        |                             |            |