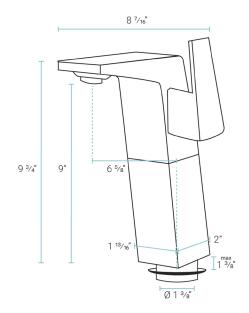

## Specifications:

- N.W: 6.13 lb.
- L: 8 <sup>7</sup>/<sub>16</sub>" x W: 1 <sup>13</sup>/<sub>16</sub>" x H: 4 <sup>7</sup>/<sub>16</sub>"
- Water supply line: 25 5/8"