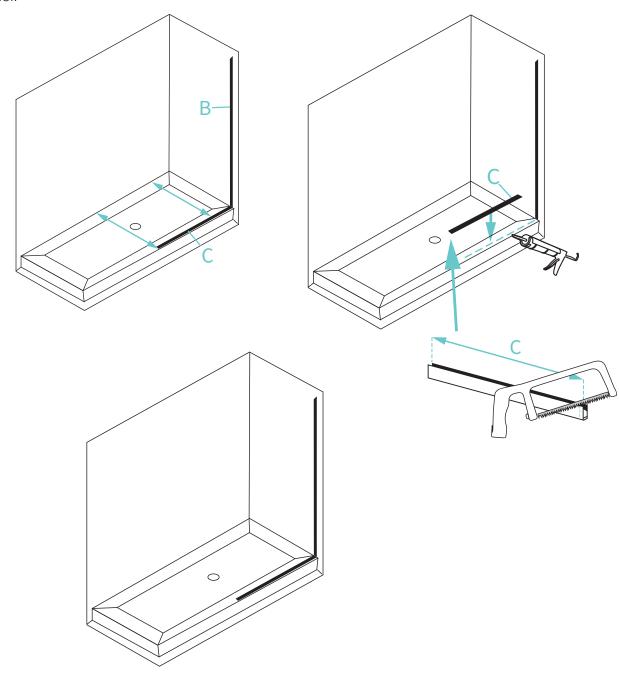

### Prepare Shower Enclosure Surface

- Clean the shower walls, and the U-channels with a soft cloth.
- Place the vertical U-channel (B) at the desired location on the wall. Using a level, align the U-channel and mark the pilot holes at the pre-drilled locations.

### Install the Vertical U-Channel

- Remove the channel (B) and drill the pre-marked pilot holes.
- Insert provided plastic anchors (E).
- Place the channel back onto the wall and secure using three provided screws (D).

### 3 Install the Bottom U-Channel

• Place the bottom channel (C) on the floor or shower base surface and make sure the corner point fits with the installed vertical u-channel (B).

- Measure the distance from the two pre-drilled holes to the back wall to ensure they are the same distance.
- Mark the pilot holes on the base surface.
- Remove the channel (C) and drill the pre-marked pilot holes.
- After holes are drilled, apply waterproof epoxy (not included) to the bottom of the u-channel and place the channel back onto the base and secure using two provided screws (D).

**NOTE:** This bottom u-channel may be cut to fit out-of-plumb adjustments on the vertical u-channel.