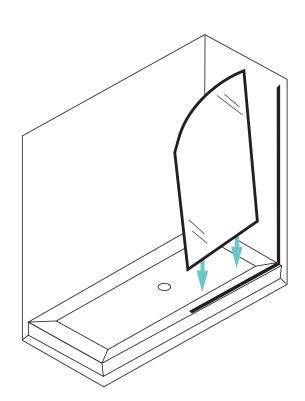

### Install the Glass Panel

**NOTE:** Insert glass with "CLYNN" nano coating sticker facing inside the shower or bath enclosure.

- Carefully slide the glass panel (A) into the U-channels.
- For out-of-plumb walls, do not force the glass into the channel. This design allows for a 3/8" adjustment within the vertical u-channel and you may secure the glass accordingly in the following step.
- Drill a 3 mm hole into the vertical u-channel (B).
- Insert two screws (F) and washers (G) to secure the panel in place.