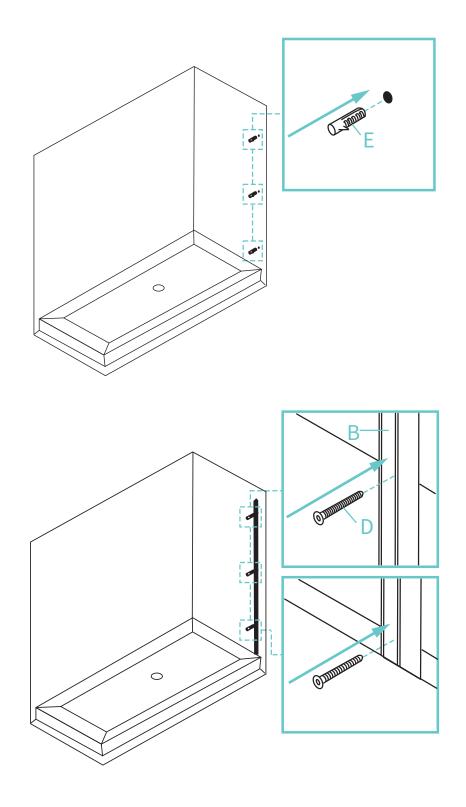

### Install the Vertical U-Channel

- Remove the channel (B) and drill the pre-marked pilot holes.
- Insert provided plastic anchors (E).
- Place the channel back onto the wall and secure using three provided screws (D).

### 3 Install the Bottom U-Channel

• Place the bottom channel (C) on the floor or shower base surface and make sure the corner point fits with the installed vertical u-channel (B).

- Measure the distance from the two pre-drilled holes to the back wall to ensure they are the same distance.
- Mark the pilot holes on the base surface.
- Remove the channel (C) and drill the pre-marked pilot holes.
- After holes are drilled, apply waterproof epoxy (not included) to the bottom of the u-channel and place the channel back onto the base and secure using two provided screws (D).

**NOTE:** This bottom u-channel may be cut to fit out-of-plumb adjustments on the vertical u-channel.