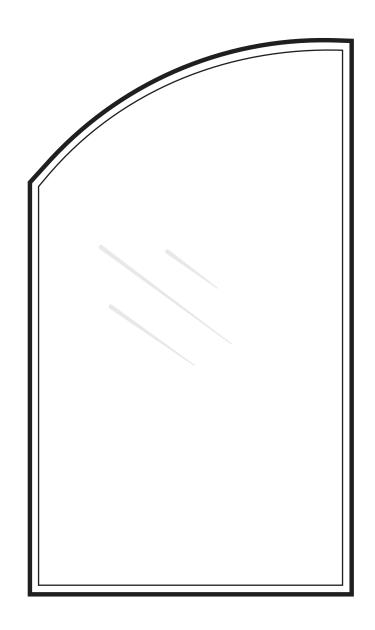

### **INCLUDED PARTS:**

**Shower Door** 

### **PARTS FOR REFERENCE:**

- A. Framed glass panel
- B. Aluminum channel for wall 1930 mm
- C. Aluminum channel for base 836 mm
- D. Screws 4 mm x 40 mm (5)
- E. Plastic anchors 6 mm (5)
- F. U-channel screws 3.5 mm (2)
- G. 3.5 mm screw washers (2)
- H. 3.5 mm cover caps (2)
- I. 3 mm drill bit (1)

### Install the Glass Panel

**NOTE:** Insert glass with "CLYNN" nano coating sticker facing inside the shower or bath enclosure.

- Carefully slide the glass panel (A) into the U-channels.
- For out-of-plumb walls, do not force the glass into the channel. This design allows for a 3/8" adjustment within the vertical u-channel and you may secure the glass accordingly in the following step.
- Drill a 3 mm hole into the vertical u-channel (B).
- Insert two screws (F) and washers (G) to secure the panel in place.