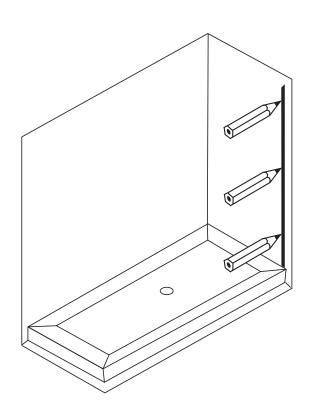

### Prepare Shower Enclosure Surface

- Clean the shower walls, and the U-channels with a soft cloth.
- Place the vertical U-channel (B) at the desired location on the wall. Using a level, align the U-channel and mark the pilot holes at the pre-drilled locations.

### Install the Vertical U-Channel

- Remove the channel (B) and drill the pre-marked pilot holes.
- Insert provided plastic anchors (E).
- Place the channel back onto the wall and secure using three provided screws (D).