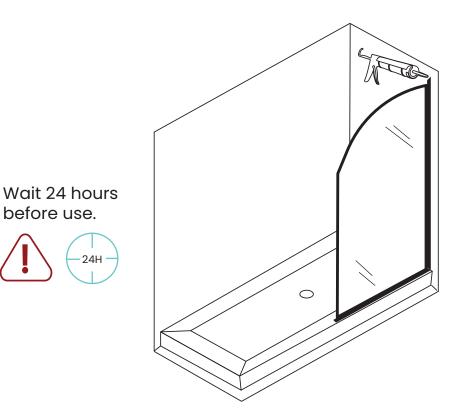

#### **Seal Edges and Exposed Screws** 5

before use.

- Add cover caps (H) over all installed screws.
- Add waterproof epoxy to both sides of the U-channels where they meet the wall and base. NOTE: Allow 24 hours to dry before use.