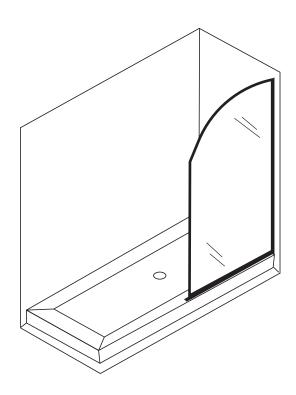

### **PARTS FOR REFERENCE:**

- A. Framed glass panel
- B. Aluminum channel for wall 1930 mm
- C. Aluminum channel for base 836 mm
- D. Screws 4 mm x 40 mm (5)
- E. Plastic anchors 6 mm (5)
- F. U-channel screws 3.5 mm (2)
- G. 3.5 mm screw washers (2)
- H. 3.5 mm cover caps (2)
- I. 3 mm drill bit (1)

NOTE: THIS MODEL OFFERS A TWO-WAY DESIGN ALLOWING FOR AN UPWARD OR DOWNWARD SLOPE OF THE GLASS PANEL. THIS MODEL IS ALSO DESIGNED FOR REVERSIBLE INSTALLATION AND THE FOLLOWING INSTALLATION GUIDE CAN BE USED FOR RIGHT OR LEFT WALL INSTALLATION.

### Install the Glass Panel

**NOTE:** Insert glass with "CLYNN" nano coating sticker facing inside the shower or bath enclosure.

- Carefully slide the glass panel (A) into the U-channels.
- For out-of-plumb walls, do not force the glass into the channel. This design allows for a 3/8" adjustment within the vertical u-channel and you may secure the glass accordingly in the following step.
- Drill a 3 mm hole into the vertical u-channel (B).
- Insert two screws (F) and washers (G) to secure the panel in place.