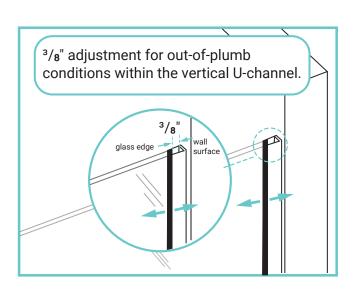

### Install the Glass Panel

**NOTE:** Insert glass with "CLYNN" nano coating sticker facing inside the shower or bath enclosure.

- Carefully slide the glass panel (A) into the U-channels.
- For out-of-plumb walls, do not force the glass into the channel. This design allows for a 3/8" adjustment within the vertical u-channel and you may secure the glass accordingly in the following step.
- Drill a 3 mm hole into the vertical u-channel (B).
- Insert two screws (F) and washers (G) to secure the panel in place.