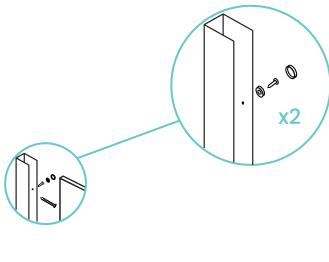

### Install the Vertical U-Channel

- Remove the channel (B) and drill the pre-marked pilot holes.
- Insert provided plastic anchors (E).
- Place the channel back onto the wall and secure using three provided screws (D).

### Install the Glass Panel

**NOTE:** Insert glass with "CLYNN" nano coating sticker facing inside the shower or bath enclosure.

- Carefully slide the glass panel (A) into the U-channels.
- For out-of-plumb walls, do not force the glass into the channel. This design allows for a 3/8" adjustment within the vertical u-channel and you may secure the glass accordingly in the following step.
- Drill a 3 mm hole into the vertical u-channel (B).
- Insert two screws (F) and washers (G) to secure the panel in place.