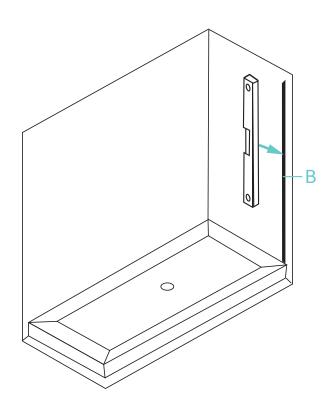

### Prepare Shower Enclosure Surface

- Clean the shower walls, and the U-channels with a soft cloth.
- Place the vertical U-channel (B) at the desired location on the wall. Using a level, align the U-channel and mark the pilot holes at the pre-drilled locations.

### Install the Vertical U-Channel

- Remove the channel (B) and drill the pre-marked pilot holes.
- Insert provided plastic anchors (E).
- Place the channel back onto the wall and secure using three provided screws (D).