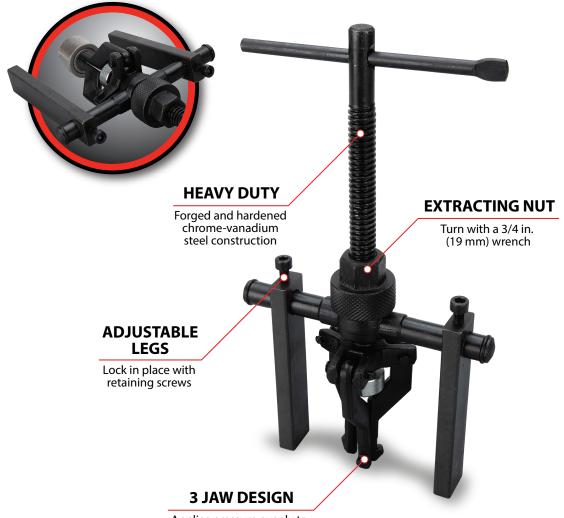

## PILOT BEARING PULLER 3-JAW

Applies pressure evenly to prevent damage to the bearing

| Item # | Inner | Master | UPC          | Packaging |
|--------|-------|--------|--------------|-----------|
| W89744 | 1     | 20     | 039564148774 | Color Box |

- Use it to pull flywheels, pilot bearings, generator bearings, and machine bearings
- Compact design gets into tight spots other pullers cannot access
- The three-jaw design applies pressure evenly providing stability during the use
- Hardened chrome-vanadium steel construction for strength, and durability
- Inside pulling capacity 1/2 in. to 1-1/2 in.