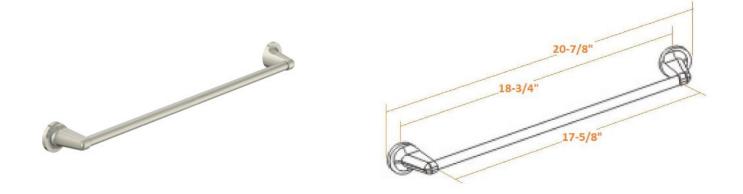

## SPECIFICATIONS

| MATERIAL CONSTRUCTION:         | Zinc                       |
|--------------------------------|----------------------------|
| PVD FINISH:                    | No                         |
| ASSEMBLY REQUIRED:             | Yes                        |
| TOOLS NEEDED FOR INSTALLATION: | Screwdriver                |
| ASSEMBLED DIMENSIONS:          | 3.07" H × 22.05" L × 2.17" |
| ASSEMBLED WEIGHT:              | I Ibs.                     |
| MIN. LENGTH:                   | N/A                        |
| MAX LENGTH:                    | N/A                        |
| SCREWS INCLUDED:               | Yes                        |
| DRYWALL ANCHORS INCLUDED:      | Yes                        |
| CENTER TO CENTER:              | N/A                        |
|                                |                            |