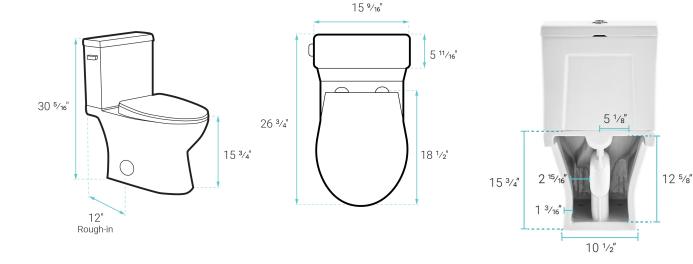

#### Installation:

- Floor mount
- Standard 12" rough-in

#### Specifications:

- N.W: 98.1 lb.

- L: 26 3/4" x W: 15 9/16" x H: 30 5/16"