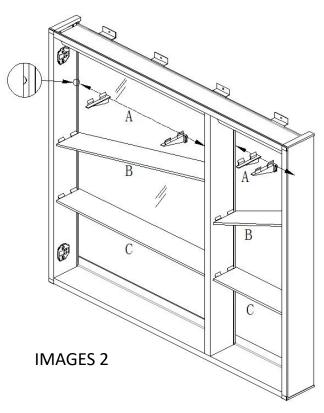

# Assembling Glass shelves (See Images 2)

- 1. Please fixing according A-B-C
- 2. Please note left-right shelf supports should be accordance
- 3. Glass shelf should be slope in the cabinet when fixing the supports. Then please press the glass make sure it firm