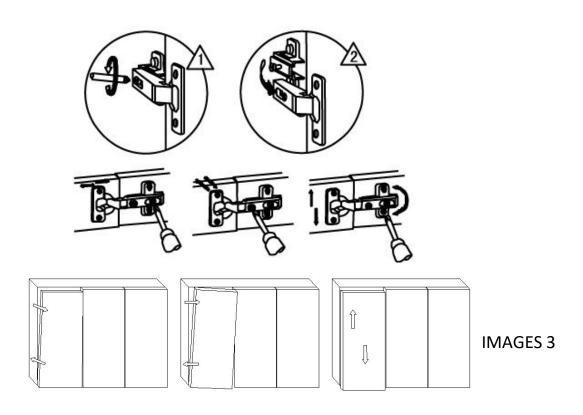

# Assemble & Disassemble & Adjust Hinge

The cabinet use clip hinge, assemble and disassemble is opposite. (See Images 3)