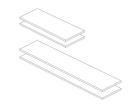

#### **Products List:**

Tempered Glass Shelves(4pcs)

Shelves supports(8pcs)

Top Plate ( assemble on the cabinet by Supplier)(4pcs)

Bottom Plates(1pcs)

Screws/Thread Plugs(9pcs each)

# Assembling Glass shelves (See Images 2)

- 1. Please fixing according A-B-C
- 2. Please note left-right shelf supports should be accordance
- 3. Glass shelf should be slope in the cabinet when fixing the supports. Then please press the glass make sure it firm