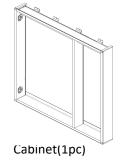

# Assembling Cabinet (See Images 1)

- 1. Fixing Bottom plate on the wall, make sure it is horizontal.
- 2. Put the cabinet on the bottom plate, and the bottom plate will lock the cabinet and support the cabinet
- 3. Then fixing the top plate, please note it must be horizontal.