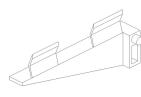

# Assembling Glass shelves (See Images 2)

- 1. Please fixing according A-B-C
- 2. Please note left-right shelf supports should be accordance
- 3. Glass shelf should be slope in the cabinet when fixing the supports. Then please press the glass make sure it firm