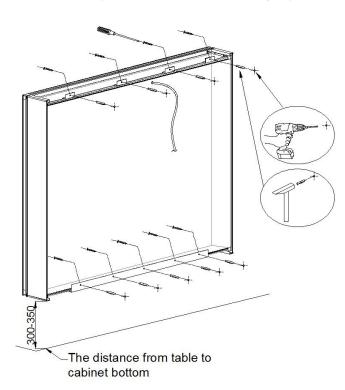

# Assembling Cabinet (See Images 1)

- 1. Fixing Bottom plate on the wall, make sure it is horizontal.
- 2. Put the cabinet on the bottom plate, and the bottom plate will lock the cabinet and support the cabinet
- 3. Then fixing the top plate, please note it must be horizontal.