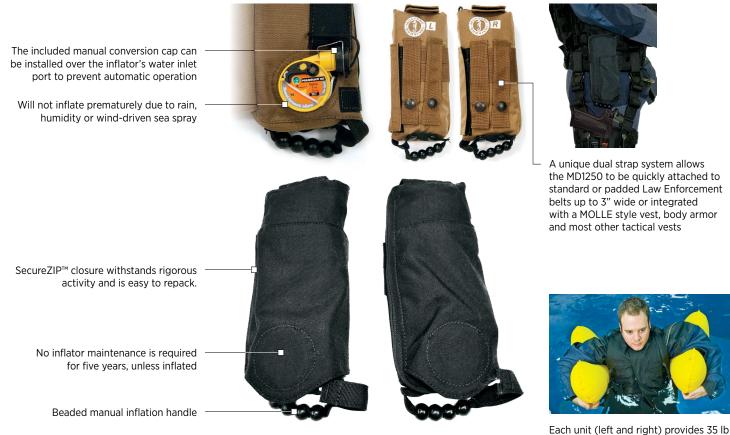

## TACTICAL SIDE POUCH INFLATABLE LIFE PRESERVER (MD1250 / MD1250 SO)

MUSTANG SURVIVAL WE SAVE LIVES FOR A LIVING

The low profile MD1250 provides flotation capability with minimum bulk or interference using separate, independently operated left and right side pouches. With the option to wear on a standard or padded LE belt or attach directly to Pouch Attachment Ladder System (PALS) webbing on Modular Lightweight Load-carrying Equipment (MOLLE) vests, the MD1250 is a versatile solution for users who require emergency flotation with minimal bulk or interference with gear.

Using Hydrostatic Inflator Technology, each pouch will automatically inflate when submerged in 4 or more inches of water but not inadvertently due to rain, spray or humidity. The stabilization cap, patent pending, protects the inflator from impact damage that may be seen during a mission. When fitted with the included manual conversion cap, the automatic hydrostatic function can is disabled only allowing manual activation by pulling the beaded handle. This is designed so that the user can set the MD1250 for manual inflation for aviation transport and quickly convert to automatic inflation for maritime operations.

buoyancy for 70 lb total buoyancy. This high level of buoyancy helps offset the weight of equipment.

A nylon webbing strap with Velcro® attachments located on the front of the bladders allows the wearer to connect the front lobes of the life preserver, once inflated, to better support the wearer in the water. (Not shown)