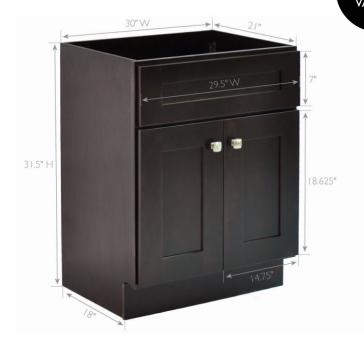

## Brookings Fully Assembled 2-Door Vanity 30x31.5x21, Espresso Base

## **SPECIFICATIONS**

MATERIAL CONSTRUCTION: Wood

ASSEMBLY REQUIRED: No

TOOLS NEEDED FOR ASSEMBLY: N/A

ASSEMBLED DIMENSIONS:  $31.5" \text{ H} \times 30" \text{ L} \times 21.73" \text{ D}$ 

ASSEMBLED WEIGHT: 56 lbs.

HINGE STYLE: Soft Close

DOOR STYLE: Shaker

FRAME STYLE: Face Frame
FACE FRAME MATERIAL: Solid Wood
SIDES MATERIAL: Plywood
BOTTOM MATERIAL: Plywood

BOTTOM MATERIAL: Plywood TOE KICK INSET WIDTH: 3"

BACK PANEL MATERIAL: Plywood
BACK BRACE MATERIAL: Solid Wood