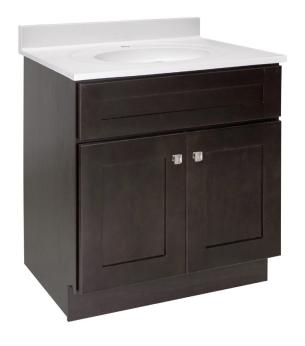

## Brookings Fully Assembled 2-Door Vanity 30x31.5x21, Espresso Base

## **SPECIFICATIONS**

MATERIAL CONSTRUCTION: Wood

ASSEMBLY REQUIRED: No

TOOLS NEEDED FOR ASSEMBLY: N/A

ASSEMBLED DIMENSIONS:  $31.5" \text{ H} \times 30" \text{ L} \times 21.73" \text{ D}$ 

ASSEMBLED WEIGHT: 56 lbs.

HINGE STYLE: Soft Close

DOOR STYLE: Shaker

FRAME STYLE: Face Frame
FACE FRAME MATERIAL: Solid Wood
SIDES MATERIAL: Plywood
BOTTOM MATERIAL: Plywood

BOTTOM MATERIAL: Plywood TOE KICK INSET WIDTH: 3"

BACK PANEL MATERIAL: Plywood
BACK BRACE MATERIAL: Solid Wood