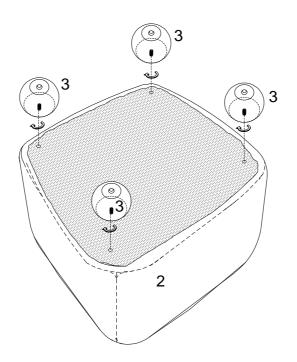

### Step 2

Grab the Legs (3) and twist them onto the bottom of the Ottoman Base (2) until they're nice and secure.