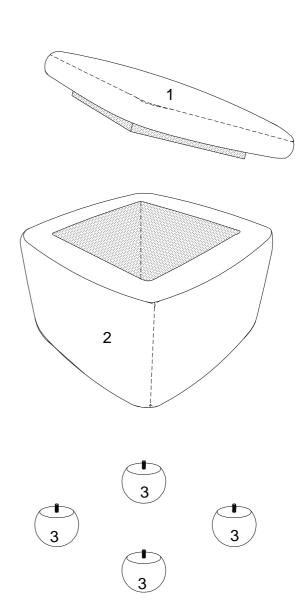

# WE Parts List

| Pa | art Numbe | er Description | Quantity |
|----|-----------|----------------|----------|
|    | 1         | Ottoman Top    | 1        |
|    | 2         | Ottoman Base   | 1        |
|    | 3         | Legs           | 4        |