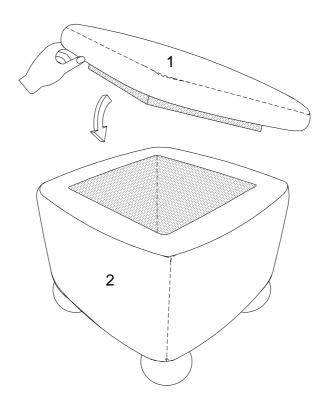

### Step 1

Let's get started! This will be super quick. First, remove the Ottoman Top (1) —inside, you'll find a box with the legs.

To keep your product looking its best and scratch-free, try assembling it on a soft surface like carpet or a blanket. This helps prevent any accidental scratches and keeps your furniture in top shape!

## Step 3

Flip the ottoman right side up and place the Ottoman Top (1) back on.