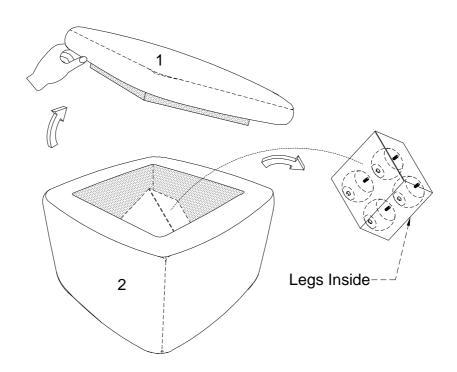

### Step 1

Let's get started! This will be super quick. First, remove the Ottoman Top (1) —inside, you'll find a box with the legs.

To keep your product looking its best and scratch-free, try assembling it on a soft surface like carpet or a blanket. This helps prevent any accidental scratches and keeps your furniture in top shape!

### Step 2

Grab the Legs (3) and twist them onto the bottom of the Ottoman Base (2) until they're nice and secure.