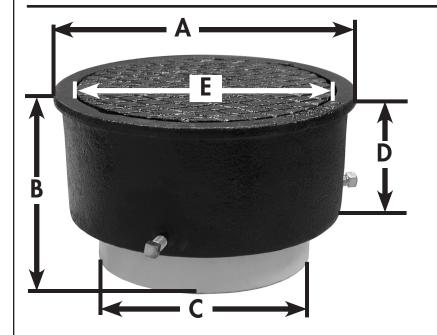

| PART NO.  | DESCRIPTION           | A      | В                   | C  | D      | E               |
|-----------|-----------------------|--------|---------------------|----|--------|-----------------|
| □ C33-244 | ADJ. PLASTIC PIPE FIT | 6-1/8" | MIN 5-5/8" - MAX 7" | 5" | 2-5/8" | <b>5</b> -5/16" |