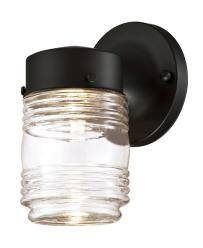

## Jelly Jar Outdoor LED Wall Light Black

WEIGHT: 1.32 lbs.

**BACKPLATE DIMENSIONS:** 4.5" H × 4.5" W

CANOPY CEILING DIMENSIONS: N/A

**GLASS/SHADE DIMENSIONS:** 4.84" H × 3.68" L × 3.68" D

**GLASS/SHADE MATERIAL:** Glass **GLASS/SHADE TYPE:** Clear **GLASS/SHADE COLOR:** Clear LED BRIGHTNESS (LUMENS): 330