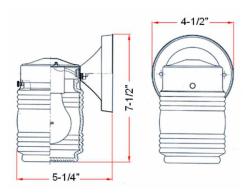

## **SPECIFICATIONS**

MOUNTING: Wall Mount

SLOPED CEILING ADAPTABLE:

LAMPTYPE I: 6W LED

**BULB INCLUDED:** No WATTS PER BULB: N/AW TOTAL WATTAGE: 6W **DIMMABLE:** Yes MATERIAL CONSTRUCTION: Steel

ASSEMBLED DIMENSIONS: 4.49" L × 7.38" H × 5.48" D

WEIGHT: 1.32 lbs.

**BACKPLATE DIMENSIONS:** 4.5" H × 4.5" W

CANOPY CEILING DIMENSIONS: N/A

**GLASS/SHADE DIMENSIONS:** 4.84" H × 3.68" L × 3.68" D

**GLASS/SHADE MATERIAL:** Glass **GLASS/SHADE TYPE:** Clear **GLASS/SHADE COLOR:** Clear LED BRIGHTNESS (LUMENS): 330