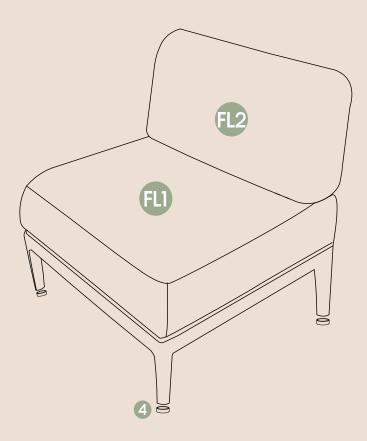

## PRODUCT ASSEMBLY

Insert 4pcs of Hardware #4 Foot Nail to the bottom of legs. Put Part FLI Seat Cushion and Part FL2 Back Cushion on the seat.

Now enjoy your chair.