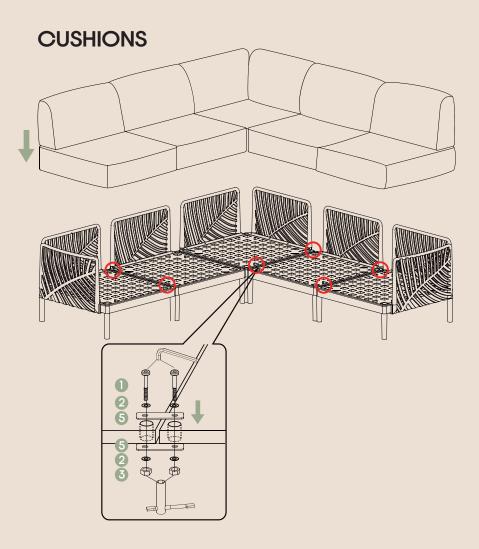

### **PRODUCT ASSEMBLY**

Installation of sectional sofa is shown as below if you purchase a set of sofa. There are two connecting holes on side of **Part A Chair Seat**. Use 1 set of **Hardware** (2pcs of #5 Connecting Piece + 2pcs of #1 Bolt + 4pcs of #2 Washer + 2pcs of #3 Nut) for each connecting hole to lock the chairs.