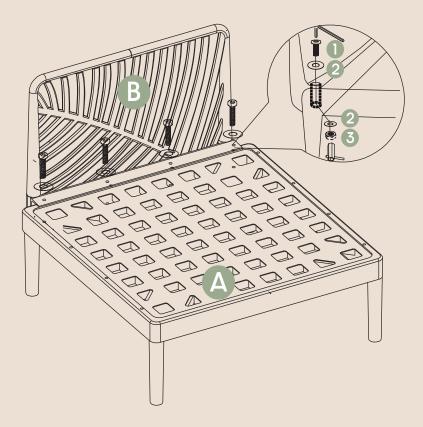

## PRODUCT ASSEMBLY - OVERALL VIEW

Look at following overall view of this chair and learn the exact position of each part to be assembled.

### PRODUCT ASSEMBLY

Attach **Part B Backrest** to **Part A Chair Seat** with 4 sets of **Hardware (1pc of #1 Bolt + 2pc of #2 Washer + 1pc of #3 Nut)** by using Allen Wrench & Socket Wrench. Make sure to insert all bolts first, then tighten each one evenly to 100%.