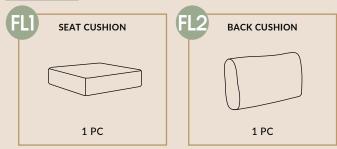

## CUSHION

## PRODUCT ASSEMBLY

Insert 4pcs of Hardware #4 Foot Nail to the bottom of legs. Put Part FLI Seat Cushion and Part FL2 Back Cushion on the seat.

Now enjoy your chair.