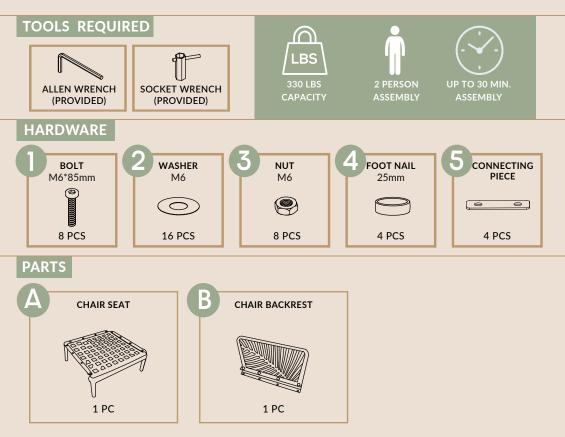

### PRODUCT ASSEMBLY

Attach **Part B Backrest** to **Part A Chair Seat** with 4 sets of **Hardware (1pc of #1 Bolt + 2pc of #2 Washer + 1pc of #3 Nut)** by using Allen Wrench & Socket Wrench. Make sure to insert all bolts first, then tighten each one evenly to 100%.

## PRODUCT ASSEMBLY

Insert 4pcs of Hardware #4 Foot Nail to the bottom of legs. Put Part FLI Seat Cushion and Part FL2 Back Cushion on the seat.

Now enjoy your chair.

### **PRODUCT ASSEMBLY**

Installation of sectional sofa is shown as below if you purchase a set of sofa. There are two connecting holes on side of **Part A Chair Seat**. Use 1 set of **Hardware** (2pcs of #5 Connecting Piece + 2pcs of #1 Bolt + 4pcs of #2 Washer + 2pcs of #3 Nut) for each connecting hole to lock the chairs.