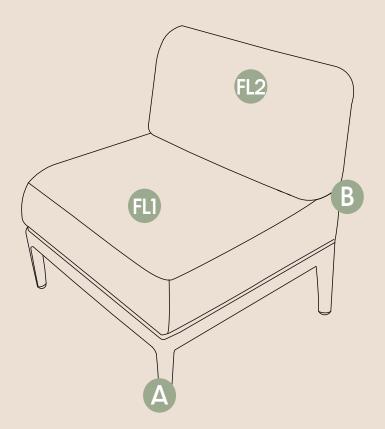

## PRODUCT ASSEMBLY - OVERALL VIEW

Look at following overall view of this chair and learn the exact position of each part to be assembled.

## PRODUCT ASSEMBLY

Insert 4pcs of Hardware #4 Foot Nail to the bottom of legs. Put Part FLI Seat Cushion and Part FL2 Back Cushion on the seat.

Now enjoy your chair.