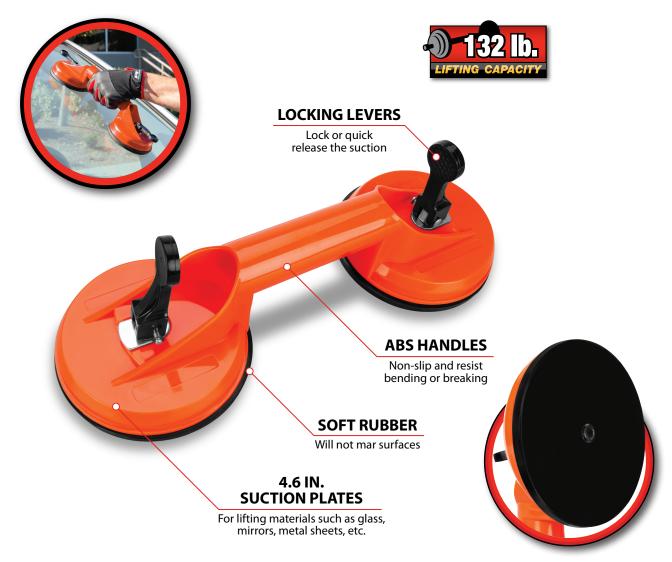

- Use for lifting, moving, pulling, and
   The non-slip handles are made of handling materials such as glass, mirrors, metal sheets, etc
- Quick release and locking levers make it convenient to lock the suction in place and provide stability
- This 2-head suction cup allows you to repair car dents where the panel has not been creased
- thickened ABS plastic, not easily deformed or broken
- Made with durable rubber suction pads and a heavy-duty plastic handle
- Each of the suction plates is 11.68 cm. (4.6 in.) in diameter, and the pad thickness is 7 mm. (0.28 in.)
- The maximum lifting Load capacity is 132 lbs. (60 Kg.)