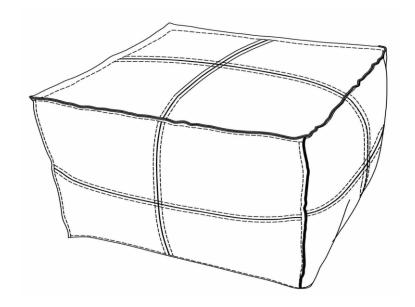

## **Brody / Wendal / Gayla**

Large Square Coffee Table Pouf

MODEL # AXCPFCT-I4-DBL