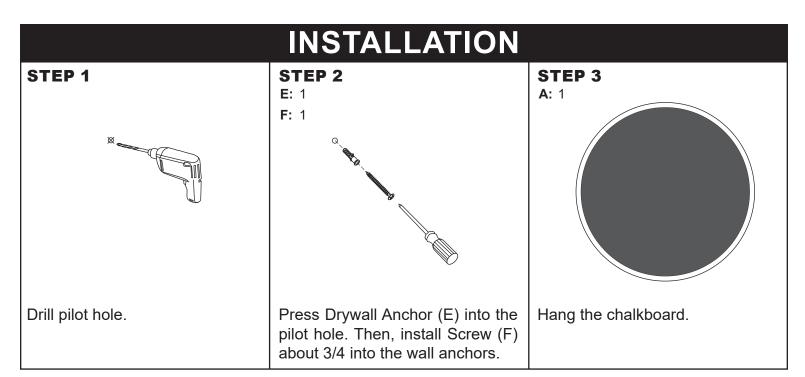

| IOOLS REQUIRED (not included) |                                   |  |
|-------------------------------|-----------------------------------|--|
|                               | Pencil                            |  |
|                               | Power Drill<br>with 8mm Drill Bit |  |
|                               | Phillips Screwdriver              |  |