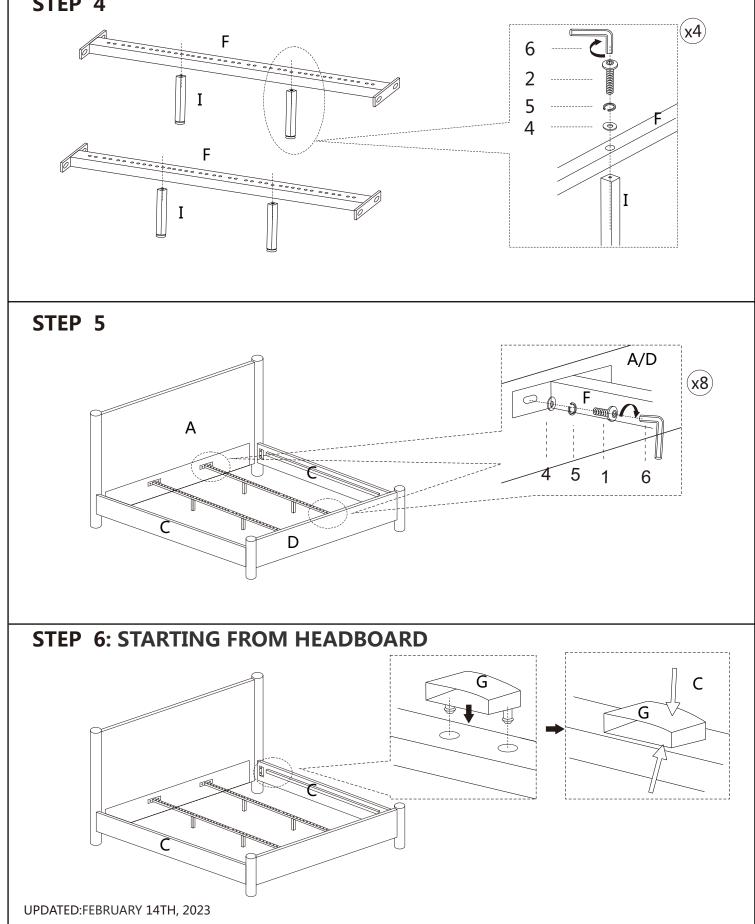

UCTIONS TO REMOVE THEM.

# \Lambda WARNING!

SIDE RAIL CLEATS ARE HELD IN PLACE USING PHILLIPS HEAD SCREWS. ONCE THEY ARE REMOVED THE USER WILL NOT BE ABLE TO SAFELY RE-INSTALL THE SIDE RAIL CLEATS FOR FUTURE USE WITH A STANDARD BOX SPRING OR FOUNDATION.

#### THE FOLLOWING PARTS ARE NOT REQUIRED FOR ADJUSTABLE MATTRESS BASE INSTALLATION:

| E. SLAT                     | 26 PCS |
|-----------------------------|--------|
| F. CENTER SLAT SUPPORT      | 1 PC   |
| G. SIDE RAIL SLAT CLIP      | 26 PCS |
| H. CENTER SUPPORT SLAT CLIP | 13 PCS |
| I. SLAT SUPPORT LEG         | 2PCS   |
|                             |        |

#### **STEP 1 :**

USE A PHILLIPS HEAD SCREWDRIVER (NOT PROVIDED) TO UNSCREW THE PHILLIPS SCREWS AND REMOVE THE PRE-ASSEMBLED SIDE RAIL CLEATS.













**STEP 4** 







APPENDIX A: ADJUSTABLE MATTRESS BASE ASSEMBLY SUPPLEMENT

AN ADJUSTABLE MATTRESS BASE IS A FREESTANDING MATTRESS SUPPORT THAT SITS WITHIN THE PERIMETER OF THE BED FRAME. IF USING THIS BED FRAME WITH A STANDARD BOX SPRING OR FOUNDATION THESE INSTRUCTIONS DO NOT APPLY.

PRE-ASSEMBLED SIDE RAIL CLEATS OBSTRUCT ADJUSTABLE BASE INSTALLATION AND OPERATION. FOLLOW THESE INSTRUCTIONS TO REMOVE THEM.

# \Lambda WARNING!

SIDE RAIL CLEATS ARE HELD IN PLACE USING PHILLIPS HEAD SCREWS. ONCE THEY ARE REMOVED THE USER WILL NOT BE ABLE TO SAFELY RE-INSTALL THE SIDE RAIL CLEATS FOR FUTURE USE WITH A STANDARD BOX SPRING OR FOUNDATION.

#### THE FOLLOWING PARTS ARE NOT REQUIRED FOR ADJUSTABLE MATTRESS BASE INSTALLATION:

| 39 PCS |
|--------|
| 2 PCS  |
| 26 PCS |
| 26 PCS |
| 4PCS   |
|        |

###