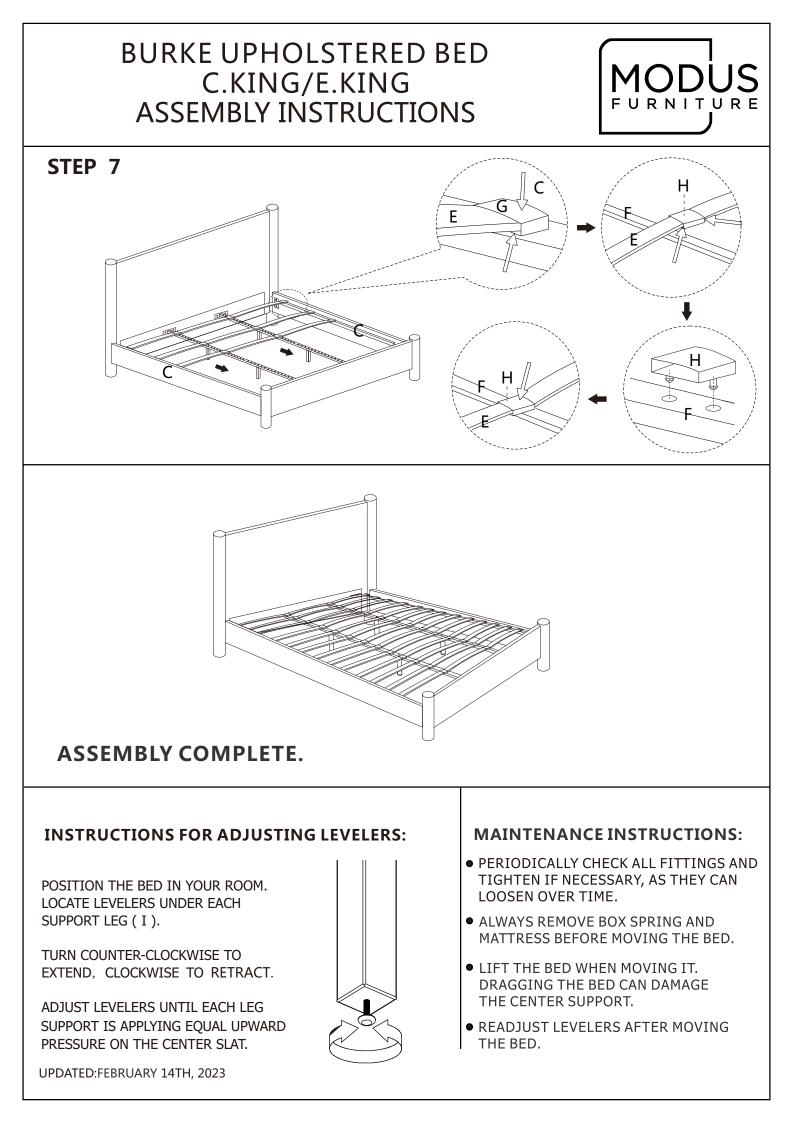

APPENDIX A: ADJUSTABLE MATTRESS BASE ASSEMBLY SUPPLEMENT

AN ADJUSTABLE MATTRESS BASE IS A FREESTANDING MATTRESS SUPPORT THAT SITS WITHIN THE PERIMETER OF THE BED FRAME. IF USING THIS BED FRAME WITH A STANDARD BOX SPRING OR FOUNDATION THESE INSTRUCTIONS DO NOT APPLY.

PRE-ASSEMBLED SIDE RAIL CLEATS OBSTRUCT ADJUSTABLE BASE INSTALLATION AND OPERATION. FOLLOW THESE INSTRUCTIONS TO REMOVE THEM.

# \Lambda WARNING!

SIDE RAIL CLEATS ARE HELD IN PLACE USING PHILLIPS HEAD SCREWS. ONCE THEY ARE REMOVED THE USER WILL NOT BE ABLE TO SAFELY RE-INSTALL THE SIDE RAIL CLEATS FOR FUTURE USE WITH A STANDARD BOX SPRING OR FOUNDATION.

#### THE FOLLOWING PARTS ARE NOT REQUIRED FOR ADJUSTABLE MATTRESS BASE INSTALLATION:

| E. SLAT                     | 26 PCS |
|-----------------------------|--------|
| F. CENTER SLAT SUPPORT      | 1 PC   |
| G. SIDE RAIL SLAT CLIP      | 26 PCS |
| H. CENTER SUPPORT SLAT CLIP | 13 PCS |
| I. SLAT SUPPORT LEG         | 2PCS   |
|                             |        |

#### **STEP 1 :**

USE A PHILLIPS HEAD SCREWDRIVER (NOT PROVIDED) TO UNSCREW THE PHILLIPS SCREWS AND REMOVE THE PRE-ASSEMBLED SIDE RAIL CLEATS.

**STEP 4** 

APPENDIX A: ADJUSTABLE MATTRESS BASE ASSEMBLY SUPPLEMENT