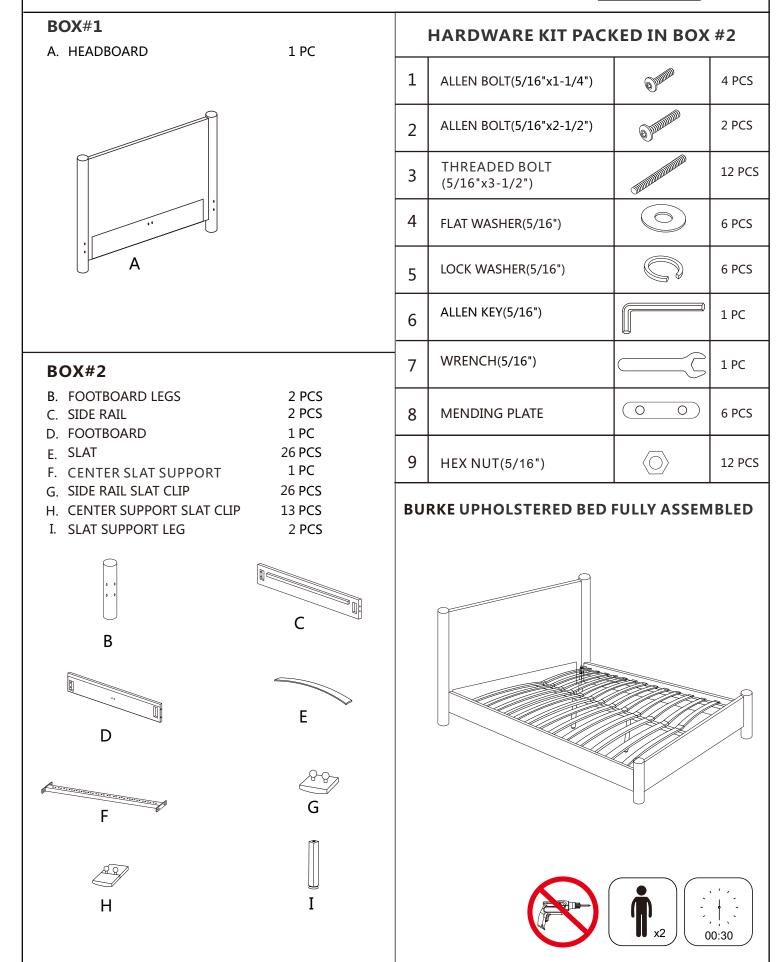

APPENDIX A: ADJUSTABLE MATTRESS BASE ASSEMBLY SUPPLEMENT

AN ADJUSTABLE MATTRESS BASE IS A FREESTANDING MATTRESS SUPPORT THAT SITS WITHIN THE PERIMETER OF THE BED FRAME. IF USING THIS BED FRAME WITH A STANDARD BOX SPRING OR FOUNDATION THESE INSTRUCTIONS DO NOT APPLY.

PRE-ASSEMBLED SIDE RAIL CLEATS OBSTRUCT ADJUSTABLE BASE INSTALLATION AND OPERATION. FOLLOW THESE INSTRUCTIONS TO REMOVE THEM.

# \Lambda WARNING!

SIDE RAIL CLEATS ARE HELD IN PLACE USING PHILLIPS HEAD SCREWS. ONCE THEY ARE REMOVED THE USER WILL NOT BE ABLE TO SAFELY RE-INSTALL THE SIDE RAIL CLEATS FOR FUTURE USE WITH A STANDARD BOX SPRING OR FOUNDATION.

#### THE FOLLOWING PARTS ARE NOT REQUIRED FOR ADJUSTABLE MATTRESS BASE INSTALLATION:

| E. SLAT                     | 26 PCS |
|-----------------------------|--------|
| F. CENTER SLAT SUPPORT      | 1 PC   |
| G. SIDE RAIL SLAT CLIP      | 26 PCS |
| H. CENTER SUPPORT SLAT CLIP | 13 PCS |
| I. SLAT SUPPORT LEG         | 2PCS   |
|                             |        |