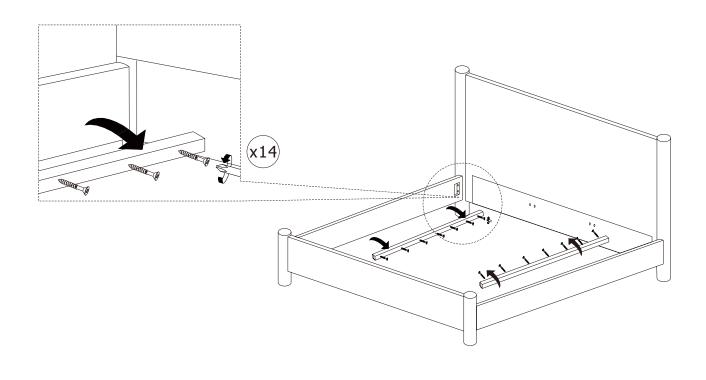

#### **STEP 1 :**

USE A PHILLIPS HEAD SCREWDRIVER (NOT PROVIDED) TO UNSCREW THE PHILLIPS SCREWS AND REMOVE THE PRE-ASSEMBLED SIDE RAIL CLEATS.

**STEP 4** 

APPENDIX A: ADJUSTABLE MATTRESS BASE ASSEMBLY SUPPLEMENT

#### **STEP 1 :**

USE A PHILLIPS HEAD SCREWDRIVER (NOT PROVIDED) TO UNSCREW THE PHILLIPS SCREWS AND REMOVE THE PRE-ASSEMBLED SIDE RAIL CLEATS.