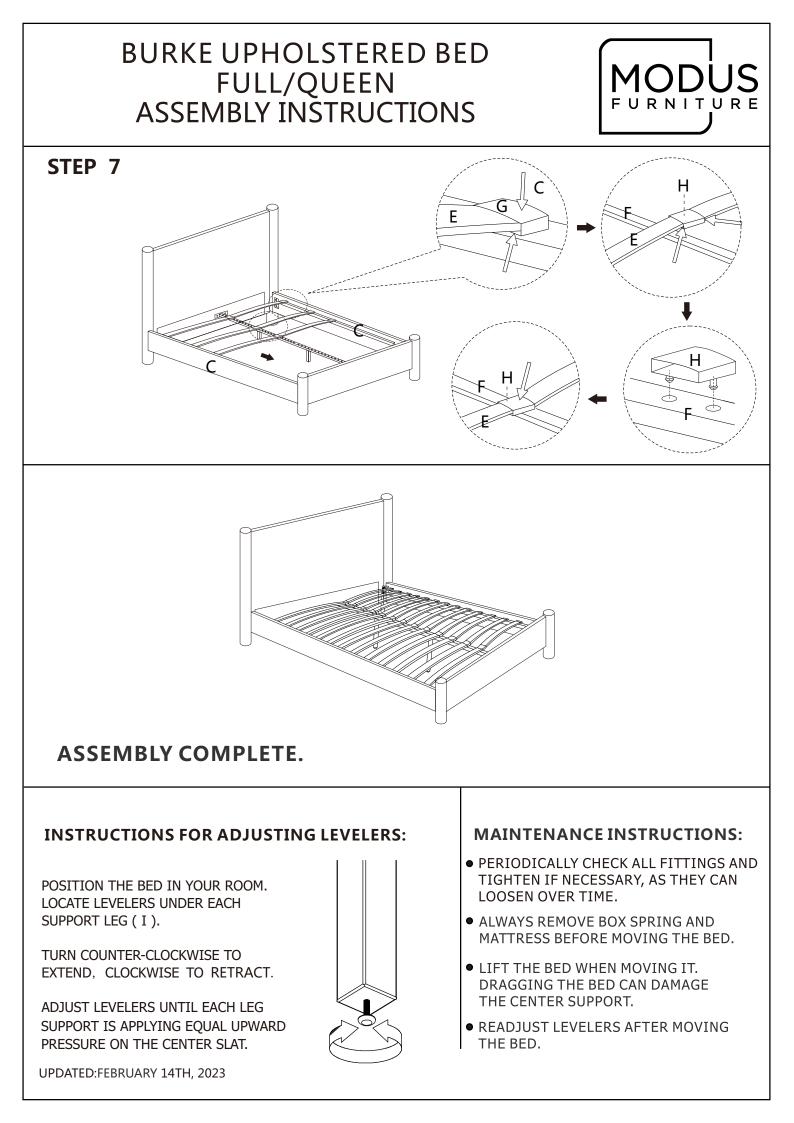

APPENDIX A: ADJUSTABLE MATTRESS BASE ASSEMBLY SUPPLEMENT

AN ADJUSTABLE MATTRESS BASE IS A FREESTANDING MATTRESS SUPPORT THAT SITS WITHIN THE PERIMETER OF THE BED FRAME. IF USING THIS BED FRAME WITH A STANDARD BOX SPRING OR FOUNDATION THESE INSTRUCTIONS DO NOT APPLY.

PRE-ASSEMBLED SIDE RAIL CLEATS OBSTRUCT ADJUSTABLE BASE INSTALLATION AND OPERATION. FOLLOW THESE INSTRUCTIONS TO REMOVE THEM.

# \Lambda WARNING!

SIDE RAIL CLEATS ARE HELD IN PLACE USING PHILLIPS HEAD SCREWS. ONCE THEY ARE REMOVED THE USER WILL NOT BE ABLE TO SAFELY RE-INSTALL THE SIDE RAIL CLEATS FOR FUTURE USE WITH A STANDARD BOX SPRING OR FOUNDATION.

#### THE FOLLOWING PARTS ARE NOT REQUIRED FOR ADJUSTABLE MATTRESS BASE INSTALLATION:

| E. SLAT                     | 26 PCS |
|-----------------------------|--------|
|