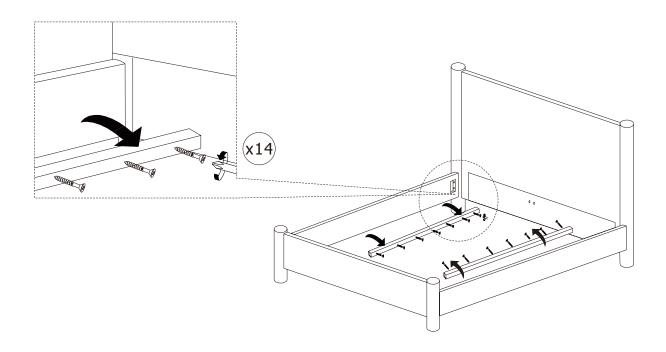

PRE-ASSEMBLED SIDE RAIL CLEATS OBSTRUCT ADJUSTABLE BASE INSTALLATION AND OPERATION. FOLLOW THESE INSTRUCTIONS TO REMOVE THEM.

# \Lambda WARNING!

SIDE RAIL CLEATS ARE HELD IN PLACE USING PHILLIPS HEAD SCREWS. ONCE THEY ARE REMOVED THE USER WILL NOT BE ABLE TO SAFELY RE-INSTALL THE SIDE RAIL CLEATS FOR FUTURE USE WITH A STANDARD BOX SPRING OR FOUNDATION.