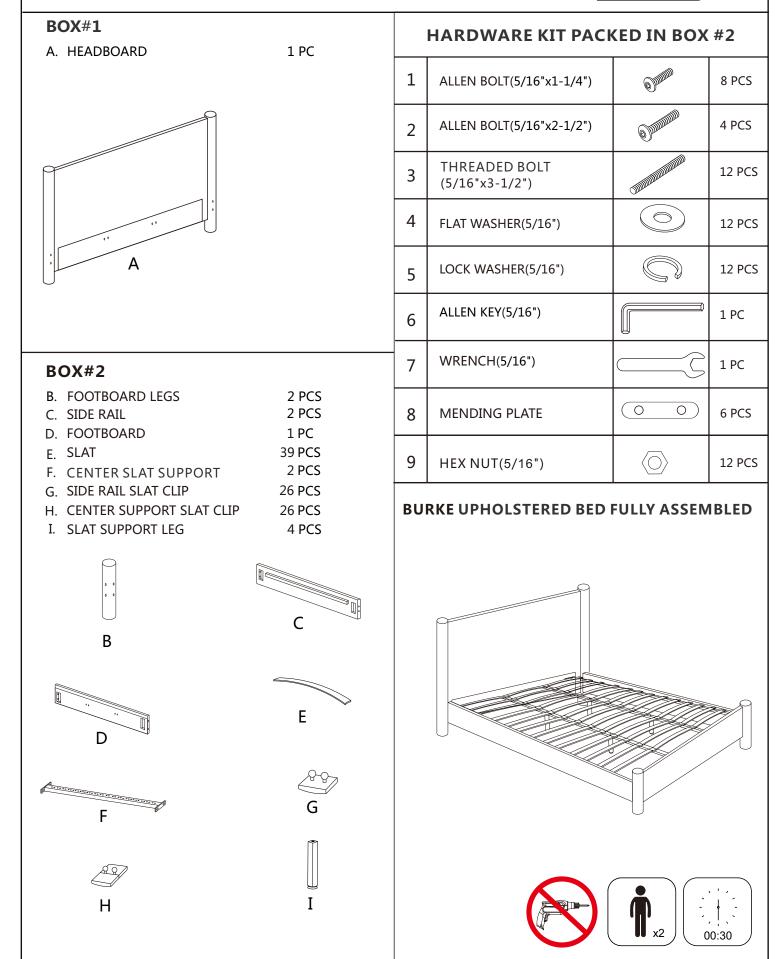

N. FOLLOW THESE INSTRUCTIONS TO REMOVE THEM.

# \Lambda WARNING!

SIDE RAIL CLEATS ARE HELD IN PLACE USING PHILLIPS HEAD SCREWS. ONCE THEY ARE REMOVED THE USER WILL NOT BE ABLE TO SAFELY RE-INSTALL THE SIDE RAIL CLEATS FOR FUTURE USE WITH A STANDARD BOX SPRING OR FOUNDATION.

#### THE FOLLOWING PARTS ARE NOT REQUIRED FOR ADJUSTABLE MATTRESS BASE INSTALLATION:

| E. SLAT                     | 26 PCS |
|-----------------------------|--------|
| F. CENTER SLAT SUPPORT      | 1 PC   |
| G. SIDE RAIL SLAT CLIP      | 26 PCS |
| H. CENTER SUPPORT SLAT CLIP | 13 PCS |
| I. SLAT SUPPORT LEG         | 2PCS   |
|                             |        |

#### **STEP 1 :**

USE A PHILLIPS HEAD SCREWDRIVER (NOT PROVIDED) TO UNSCREW THE PHILLIPS SCREWS AND REMOVE THE PRE-ASSEMBLED SIDE RAIL CLEATS.













**STEP 4** 







APPENDIX A: ADJUSTABLE MATTRESS BASE ASSEMBLY SUPPLEMENT

AN ADJUSTABLE MATTRESS BASE IS A FREESTANDING MATTRESS SUPPORT THAT SITS WITHIN THE PERIMETER OF THE BED FRAME. IF USING THIS BED FRAME WITH A STANDARD BOX SPRING OR FOUNDATION THESE INSTRUCTIONS DO NOT APPLY.

PRE-ASSEMBLED SIDE RAIL CLEATS OBSTRUCT ADJUSTABLE BASE INSTALLATION AND OPERATION. FOLLOW THESE INSTRUCTIONS TO REMOVE THEM.

# \Lambda WARNING!

SIDE RAIL CLEATS ARE HELD IN PLACE USING PHILLIPS HEAD SCREWS. ONCE THEY ARE REMOVED THE USER WILL NOT BE ABLE TO SAFELY RE-INSTALL THE SIDE RAIL CLEATS FOR FUTURE USE WITH A STANDARD BOX SPRING OR FOUNDATION.

#### THE FOLLOWING PARTS ARE NOT REQUIRED FOR ADJUSTABLE MATTRESS BASE INSTALLATION:

| 39 PCS |
|--------|
| 2 PCS  |
| 26 PCS |
| 26 PCS |
| 4PC