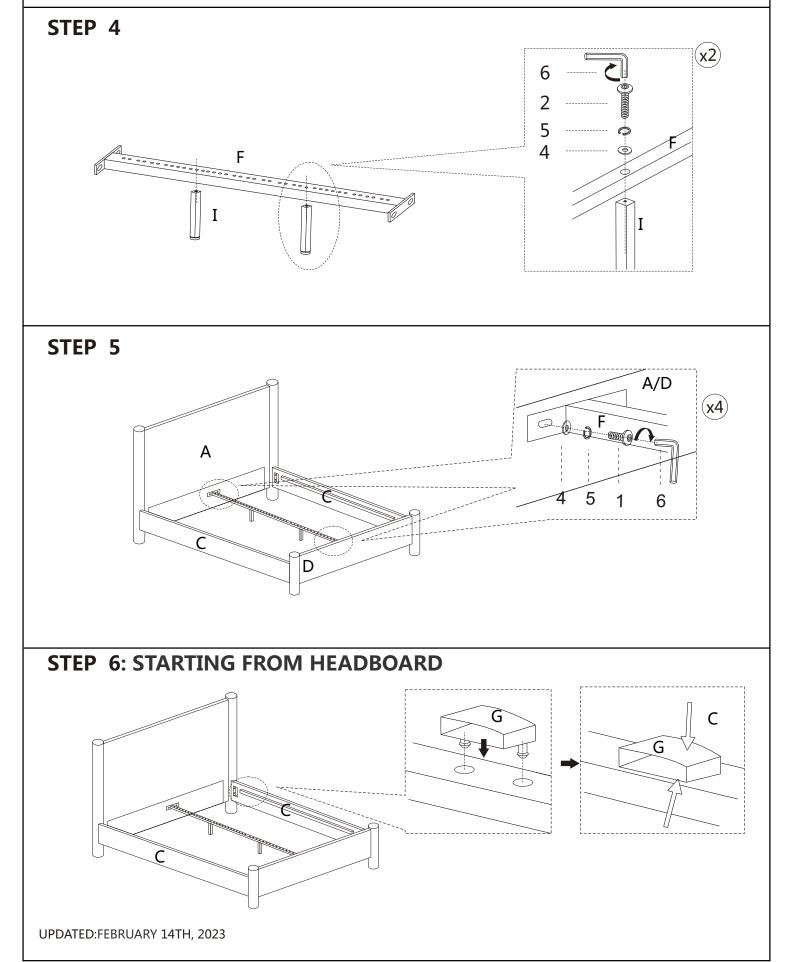

#### **STEP 1 :**

USE A PHILLIPS HEAD SCREWDRIVER (NOT PROVIDED) TO UNSCREW THE PHILLIPS SCREWS AND REMOVE THE PRE-ASSEMBLED SIDE RAIL CLEATS.