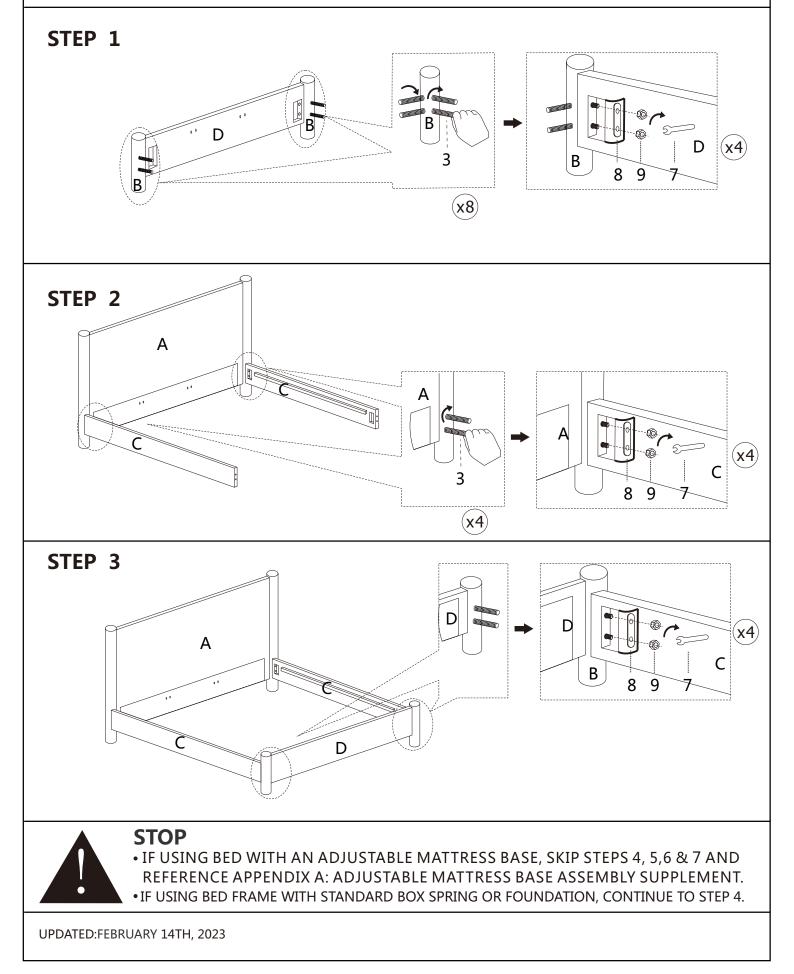

OLLOW THESE INSTRUCTIONS TO REMOVE THEM.

# \Lambda WARNING!

SIDE RAIL CLEATS ARE HELD IN PLACE USING PHILLIPS HEAD SCREWS. ONCE THEY ARE REMOVED THE USER WILL NOT BE ABLE TO SAFELY RE-INSTALL THE SIDE RAIL CLEATS FOR FUTURE USE WITH A STANDARD BOX SPRING OR FOUNDATION.

#### THE FOLLOWING PARTS ARE NOT REQUIRED FOR ADJUSTABLE MATTRESS BASE INSTALLATION:

| E. SLAT                     | 26 PCS |
|-----------------------------|--------|
| F. CENTER SLAT SUPPORT      | 1 PC   |
| G. SIDE RAIL SLAT CLIP      | 26 PCS |
| H. CENTER SUPPORT SLAT CLIP | 13 PCS |
| I. SLAT SUPPORT LEG         | 2PCS   |
|                             |        |

#### **STEP 1 :**

USE A PHILLIPS HEAD SCREWDRIVER (NOT PROVIDED) TO UNSCREW THE PHILLIPS SCREWS AND REMOVE THE PRE-ASSEMBLED SIDE RAIL CLEATS.













**STEP 4** 







APPENDIX A: ADJUSTABLE MATTRESS BASE ASSEMBLY SUPPLEMENT

AN ADJUSTABLE MATTRESS BASE IS A FREESTANDING MATTRESS SUPPORT THAT SITS WITHIN THE PERIMETER OF THE BED FRAME. IF USING THIS BED FRAME WITH A STANDARD BOX SPRING OR FOUNDATION THESE INSTRUCTIONS DO NOT APPLY.

PRE-ASSEMBLED SIDE RAIL CLEATS OBSTRUCT ADJUSTABLE BASE INSTALLATION AND OPERATION. FOLLOW THESE INSTRUCTIONS TO REMOVE THEM.

# \Lambda WARNING!

SIDE RAIL CLEATS ARE HELD IN PLACE USING PHILLIPS HEAD SCREWS. ONCE THEY ARE REMOVED THE USER WILL NOT BE ABLE TO SAFELY RE-INSTALL THE SIDE RAIL CLEATS FOR FUTURE USE WITH A STANDARD BOX SPRING OR FOUNDATION.

#### THE FOLLOWING PARTS ARE NOT REQUIRED FOR ADJUSTABLE MATTRESS BASE INSTALLATION:

| 39 PCS |
|--------|
| 2 PCS  |
| 26 PCS |
| 26 PCS |
| 4PCS