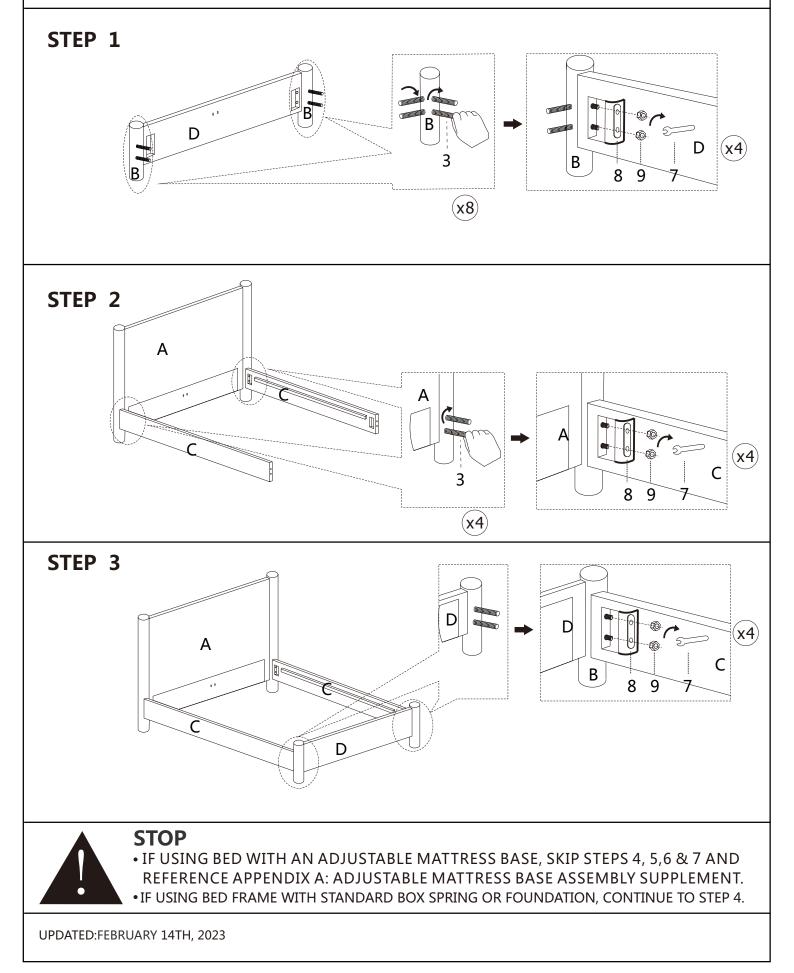

#### **STEP 1 :**

USE A PHILLIPS HEAD SCREWDRIVER (NOT PROVIDED) TO UNSCREW THE PHILLIPS SCREWS AND REMOVE THE PRE-ASSEMBLED SIDE RAIL CLEATS.

**STEP 4** 

APPENDIX A: ADJUSTABLE MATTRESS BASE ASSEMBLY SUPPLEMENT