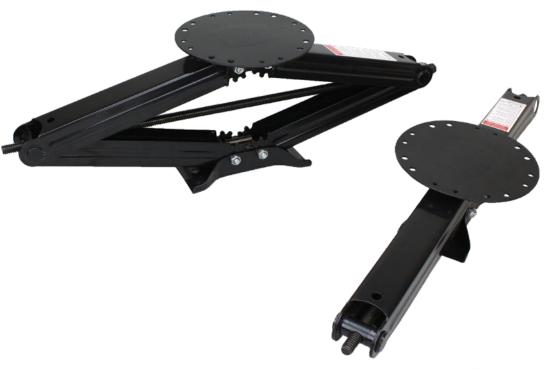

#### 24" Manual Scissor Jacks

Lippert Scissor Jacks are a quality solution for any 5th wheel or travel trailer owner looking to replace or upgrade old or broken equipment with a reliable jack built to get the job done

#### 30" Manual Scissor Jacks

These easy-to-use, economical jacks have a 5,000 lbs. load capacity per jack, and help to keep your camper stable, safe and ready for every camping adventure

#### **Additional Features**

- 5,000 lbs. load capacity per jack
- Designed for 5th wheels, travel trailers, and cargo / utility trailers
- Rust-prohibitive finish on all metal surfaces
- Universal weld-on or bolt-on application
- Built with a bow-tie base for added stability
- Retracted height 4-1/4" for easy storage
- Mounting screws included
- Available in 24" and 30" configurations
- Single and double jack kits available
- Crank handle only included on double jack kits