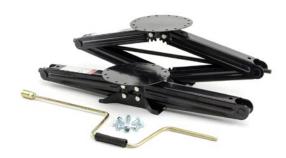

285344

Pair of jacks, mounting screws (4), crank handle

Part # Description **Extended Height** Includes 285325 Scissor Jack kit 24" Single jack, mounting screws (4) 24" 285326 Scissor Jack kit Pair of jacks, mounting screws (4), crank handle 285332 30" Single jack, mounting screws (4) Scissor Jack kit

30"

Scissor Jack kit