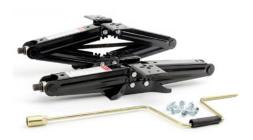

285344

Pair of jacks, mounting screws (4), crank handle

Part # Description **Extended Height** Includes 285325 Scissor Jack kit 24" Single jack, mounting screws (4) 24" 285326 Scissor Jack kit Pair of jacks, mounting screws (4), crank handle 285332 30" Single jack, mounting screws (4) Scissor Jack kit

30"

Scissor Jack kit