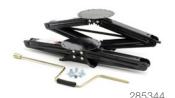

285344

Pair of jacks, mounting screws (4), crank handle

Part # Description **Extended Height** Includes 285325 Scissor Jack kit 24" Single jack, mounting screws (4) 24" 285326 Scissor Jack kit Pair of jacks, mounting screws (4), crank handle 285332 30" Single jack, mounting screws (4) Scissor Jack kit