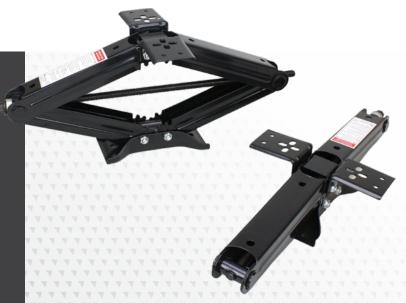

#### 24" Manual Scissor Jacks

Lippert Scissor Jacks are a quality solution for any 5th wheel or travel trailer owner looking to replace or upgrade old or broken equipment with a reliable jack built to get the job done

#### 30" Manual Scissor Jacks

These easy-to-use, economical jacks have a 5,000 lbs. load capacity per jack, and help to keep your camper stable, safe and ready for every camping adventure

#### **Additional Features**

- 5,000 lbs. load capacity per jack
- Designed for 5th wheels, travel trailers, and cargo / utility trailers
- Rust-prohibitive finish on all metal surfaces
- Universal weld-on or bolt-on application
- Built with a bow-tie base for added stability
- Retracted height 4-1/4" for easy storage
- Mounting screws included
- Available in 24" and 30" configurations
- Single and double jack kits available
- Crank handle only included on double jack kits