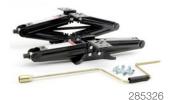

285344

Pair of jacks, mounting screws (4), crank handle

Part # Description **Extended Height** Includes 285325 Scissor Jack kit 24" Single jack, mounting screws (4) 24" 285326 Scissor Jack kit Pair of jacks, mounting screws (4), crank handle 285332 30" Single jack, mounting screws (4) Scissor Jack kit