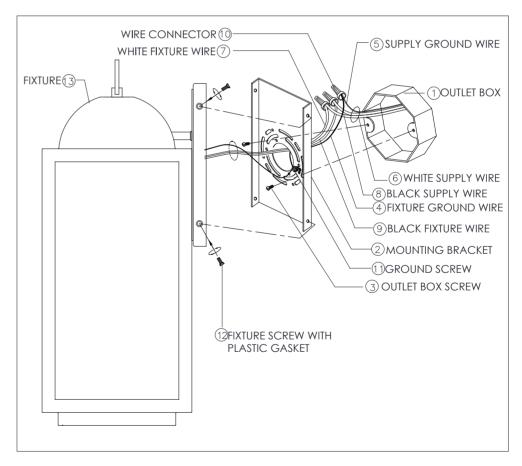

# ASSEMBLY AND INSTALLATION

- 1. Carefully unpack the fixture, lay out all parts on a clean surface.
- 2. Mount the mounting bracket (2) to the outlet box(1) (not included) using the outlet box screws (3).
- 3. Wrap the ground wire (4) from the fixture around the ground screw (11) on the mounting bracket (2). Use a wire connector (10) to connect the ground wire (4) from the fixture to the ground wire (5) from the outlet box.
- 4. Use a wire connector (10) to connect the white wire (7) from the fixture to the white wire (6 neutral wire) from the outlet box. Use a wire connector (10) to connect the black wire (9) from the fixture to the black wire (8 live wire) from the outlet box. Position the wires inside the outlet box.
- 5. Place the fixture(13) onto the mounting bracket (2), and secure it into place using the fixture screw with plastic gasket (12) provided.