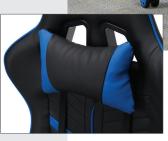

| • | Adjustable | lumbar | support |
|---|------------|--------|---------|
|---|------------|--------|---------|

- Steel tube frame construction
- Ergonomically shaped to hold you in place
- 180 degree reclining back and adjustable angle