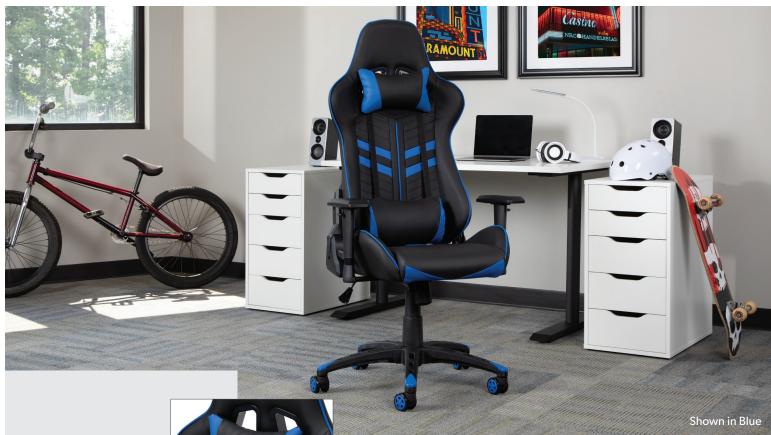

## **ESS-6065** Essentials Racing Style Gaming Chair

Race Car Style Chair Is a stylish addition to your gaming station

Swivel/Tilt Control Eases tension in your body

Adjustable Armrests For comfort and support

| • | Adjustable | lumbar | support |
|---|------------|--------|---------|
|---|------------|--------|---------|

- Steel tube frame construction
- Ergonomically shaped to hold you in place
- 180 degree reclining back and adjustable angle

## MODEL ESS-6065

| Assembled Width  | 27.5"        |  |
|------------------|--------------|--|
| Assembled Height | 49.5 - 52.5" |  |
| Assembled Depth  | 27.5"        |  |
| Weight Capacity  | 250 lbs      |  |