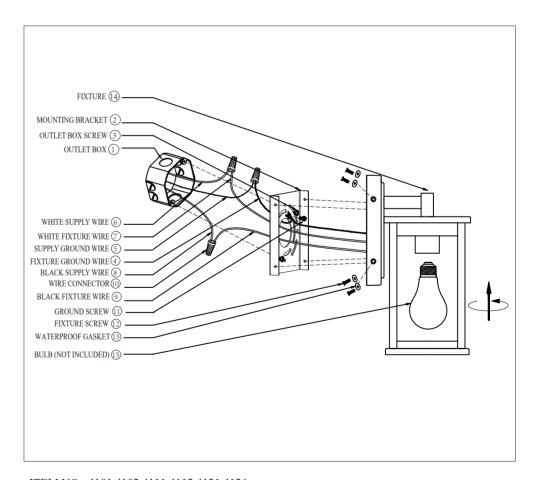

# ASSEMBLY AND INSTALLATION

- 1. Carefully unpack the fixture, lay out all parts on a clean surface.
- 2. Mount the mounting bracket (2) to the outlet box(1) (not included) using the outlet box screws (3).
- 3. Wrap the ground wire (4) from the fixture around the ground screw (11) on the mounting bracket (2). Use a wire connector (10) to connect the ground wire (4) from the fixture to the ground wire (5) from the outlet box.
- 4. Use a wire connector (10) to connect the white wire (7) from the fixture to the white wire (6 neutral wire) from the outlet box. Use a wire connector (10) to connect the black wire (9) from the fixture to the black wire (8 live wire) from the outlet box. Position the wires inside the outlet box.
- 5. Place the fixture(14) onto the mounting bracket (2), and secure it into place using the waterproof gasket(13) and fixtire screw(12) provided.

# ASSEMBLY AND INSTALLATION (CONT.)

- 6. To prevent moisture from entering the outlet box and the fixtures mounting plate causing a short, apply a bead of clear caulk to outline the outside of the fixtures mounting plate where it meets the wall. Leave a small space at the bottom to allow any condensation or moisture to escape.
- 7. Install the bulb (15 not included) into the socket. Make sure they do not exceed the maximum wattage specified on the fixture's wattage rating label.
- 8. Turn on the power.